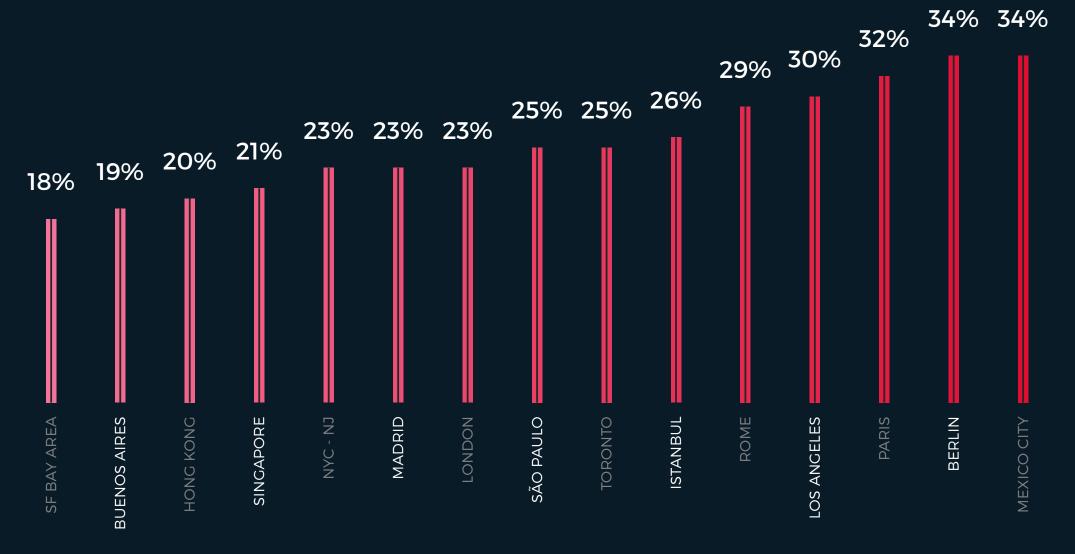

# **HOW MANY TRANSFER AT LEAST TWICE?**

<sup>\*</sup> The percentage of people who transfer at least twice during their trip.