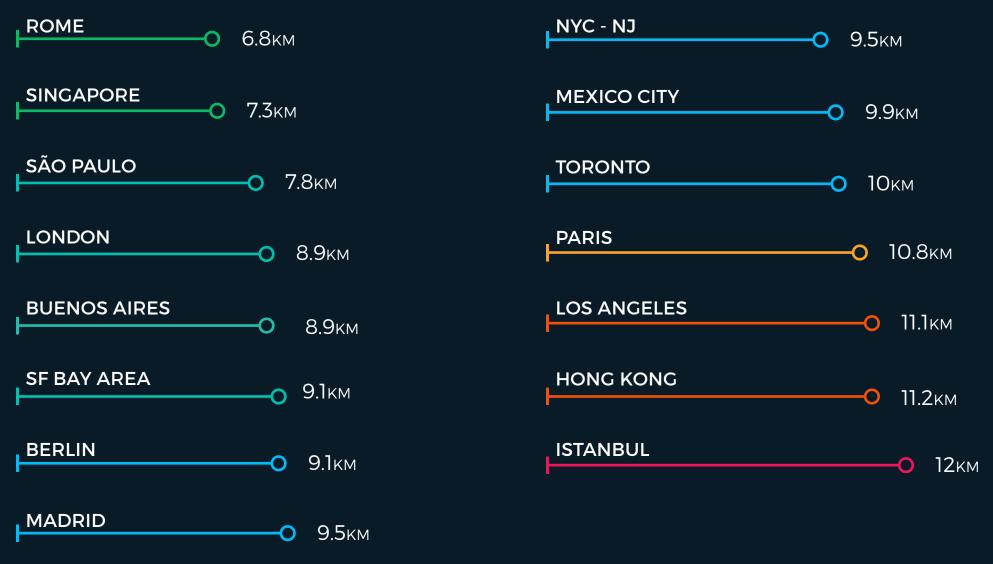

#### **AVERAGE TRIP DISTANCE**

<sup>\*</sup> The average distance a person travels on a single trip on a weekday.