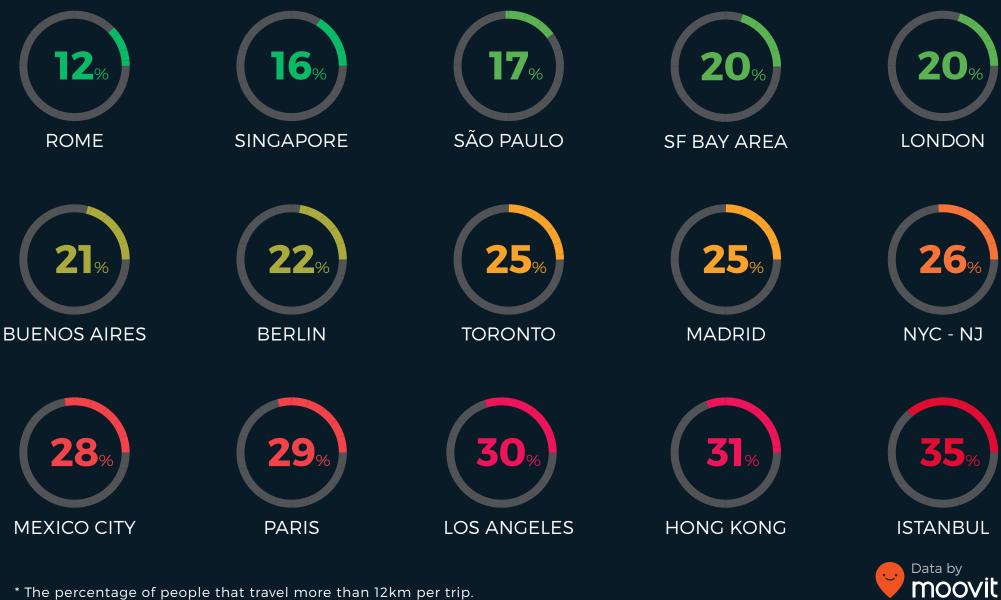

# **HOW MANY TRAVEL MORE THAN 12KM PER TRIP?**

<sup>\*</sup> The percentage of people that travel more than 12km per trip.