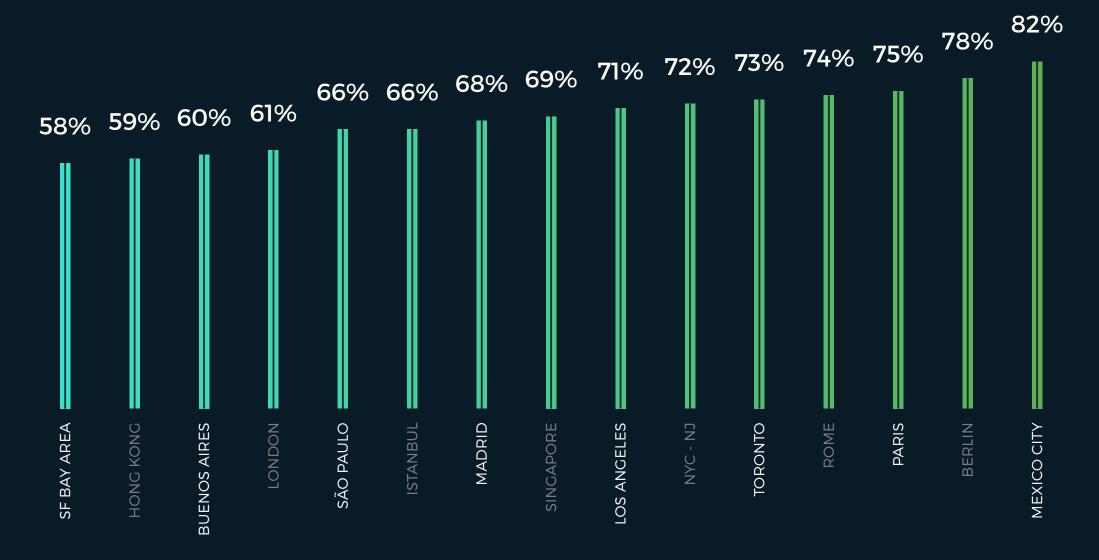

### **HOW MANY TRANSFER AT LEAST ONCE?**

<sup>\*</sup> The percentage of people who transfer at least one time during their trip.