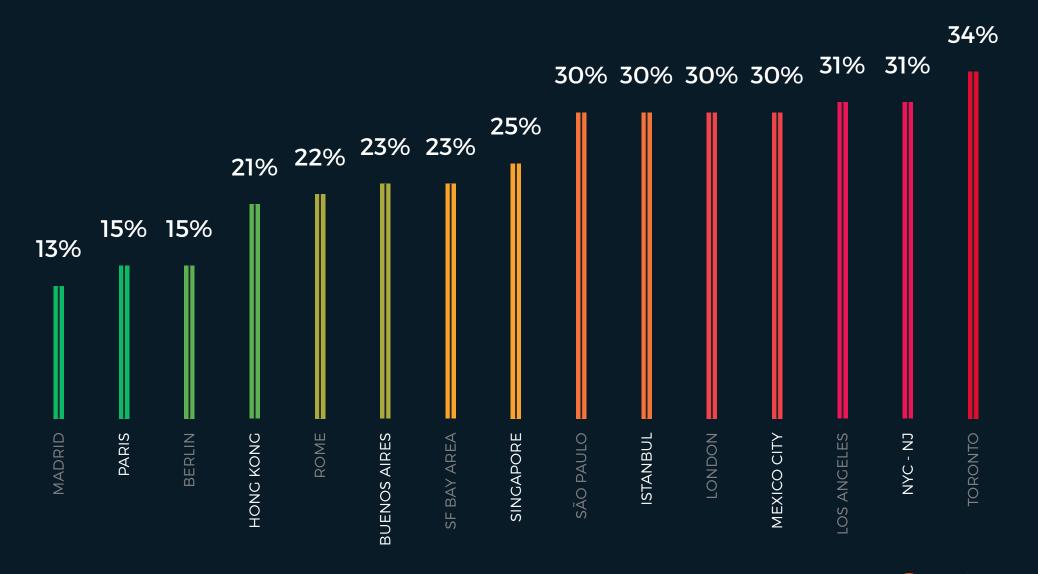

# **HOW MANY COMMUTE MORE THAN 2 HOURS DAILY?**

Data by **MOOVI** 

<sup>\*</sup> The percentage of people who commute more than 2 hours each day.