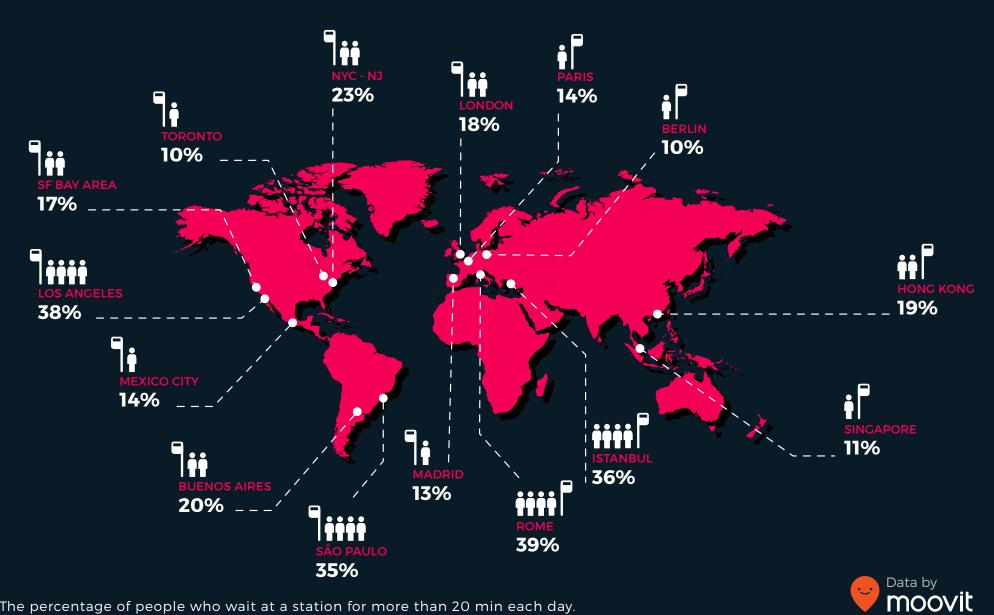

# **HOW MANY WAIT MORE THAN 20 MINUTES DAILY?**

<sup>\*</sup> The percentage of people who wait at a station for more than 20 min each day.