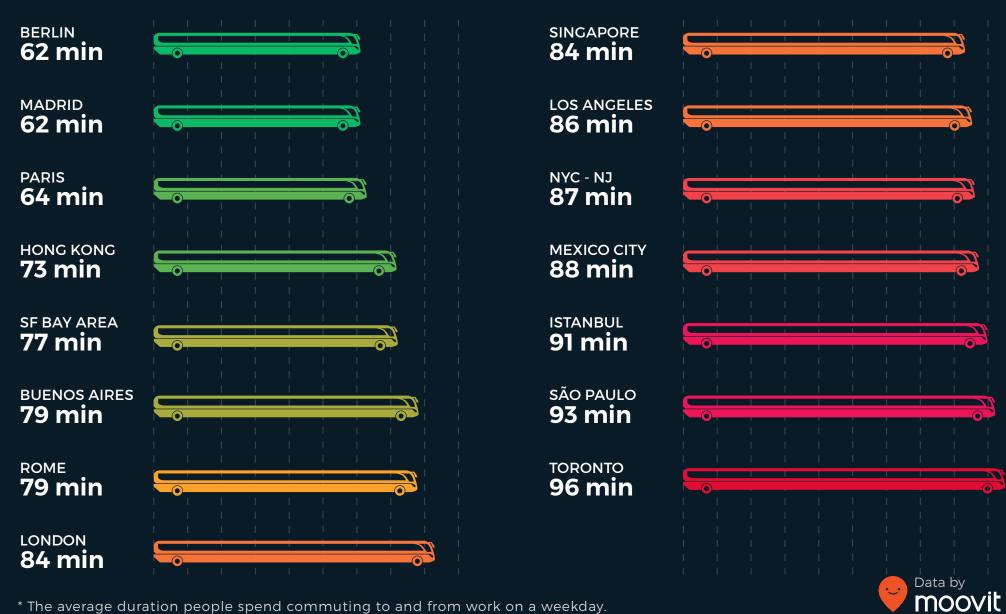

#### **TOTAL DAILY COMMUTE TIME**

<sup>\*</sup> The average duration people spend commuting to and from work on a weekday.