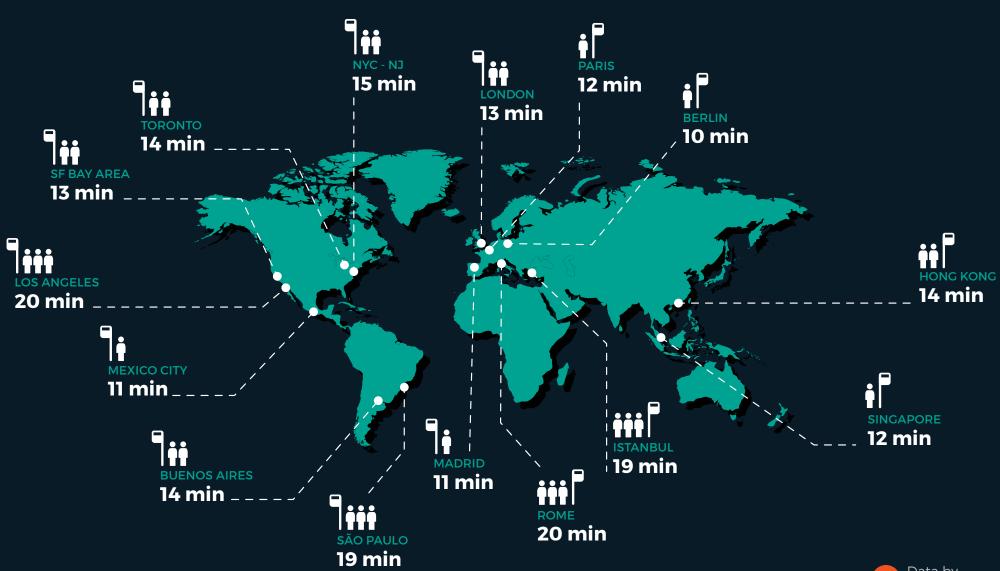

# **TOTAL DAILY WAIT TIME AT STATIONS**

<sup>\*</sup> The total time a person waits at a station during his commute to and from work on a weekday.