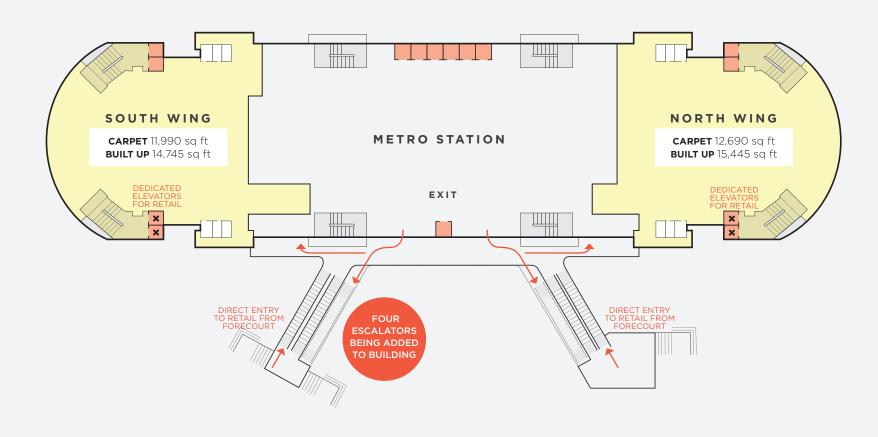

Both Wings on Same Floor as Metro Exit Direct Entry from the Public Plaza

Dedicated
Parking for
600 Cars in the
Basement

24 hrs Power Backup & Priority Power

4.5m Floor-to-Floor Height