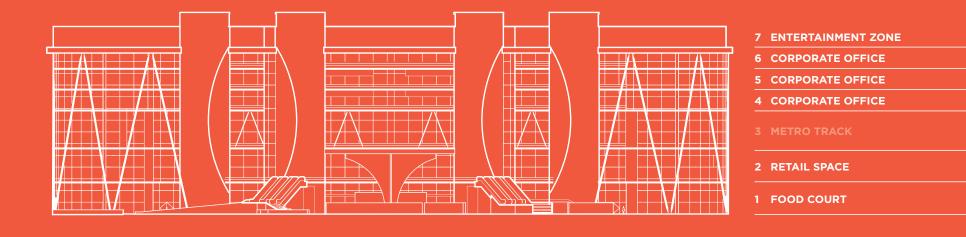

# **Corporate Spaces**

FOURTH, FIFTH & SIXTH FLOOR

Dedicated Elevators for Each Floor

Dedicated Parking for 600 Cars in the Basement

24 hrs Power Backup & Priority Power

4.5m Floor-to-Floor Height

Permission for working round the clock

## **Entertainment Zone**

TERRACE

Dedicated Elevator to the Terrace Dedicated Parking in the Basement 24 hrs Power Backup & Priority Power