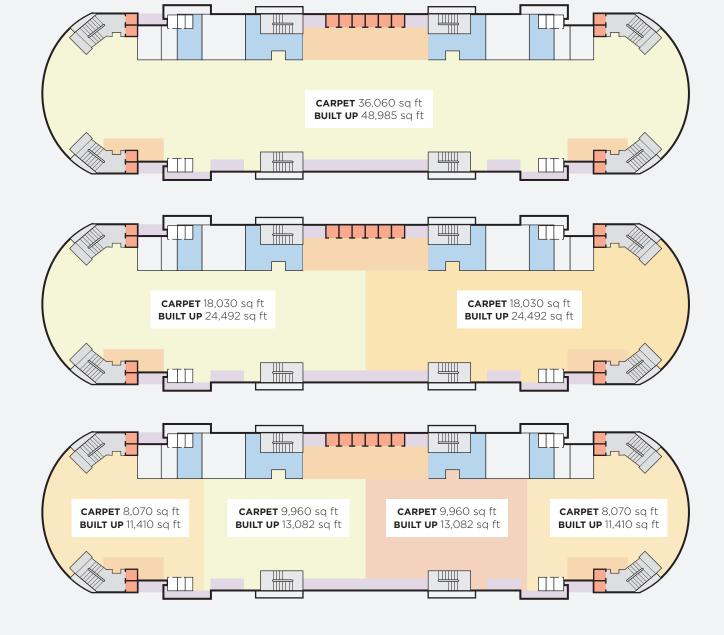

# **Corporate Spaces**

FOURTH, FIFTH & SIXTH FLOOR

Dedicated Elevators for Each Floor

Dedicated Parking for 600 Cars in the Basement

24 hrs Power Backup & Priority Power

4.5m Floor-to-Floor Height

Permission for working round the clock