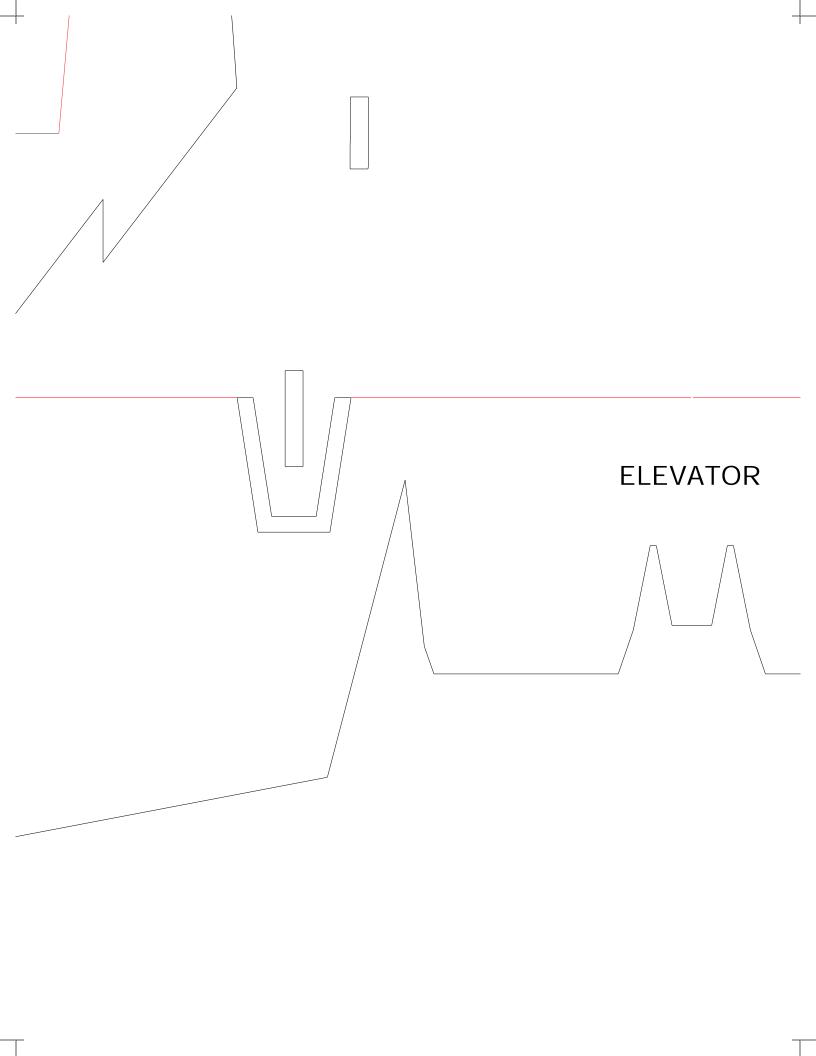

## AIRFOIL SPACERS

www.mes arc foam fighters.com

NOSE OF FUSELAGE

 $\overline{\mathbf{T}}$ 