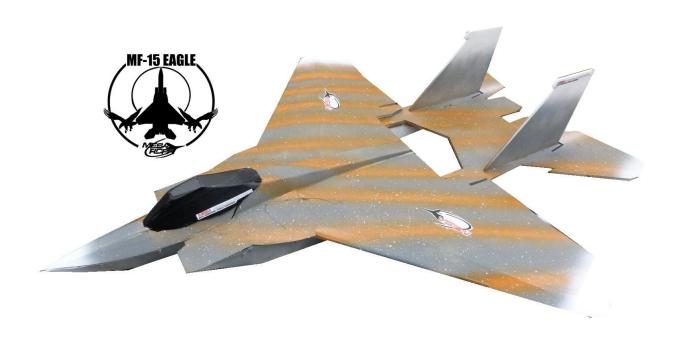

## TEMPLATE ASSEMBLY

(rc Model Airplane Construction Plans)
MESA rcFoam Fighters
MF-15 Eagle Template
(Design by Ashton Lyon)
(CAD Drawing by Ashton Lyon and Jake Marshall)

INSTRUCTIONS (Choose Print Scale to "NONE")

PRINT TEMPLATE SHEETs. CUT AND ASSEMBLE. See our YouTube Channel for MF-15 Eagle Build Video

5" Check Line

Check Distance to Insure Correct Scaling.