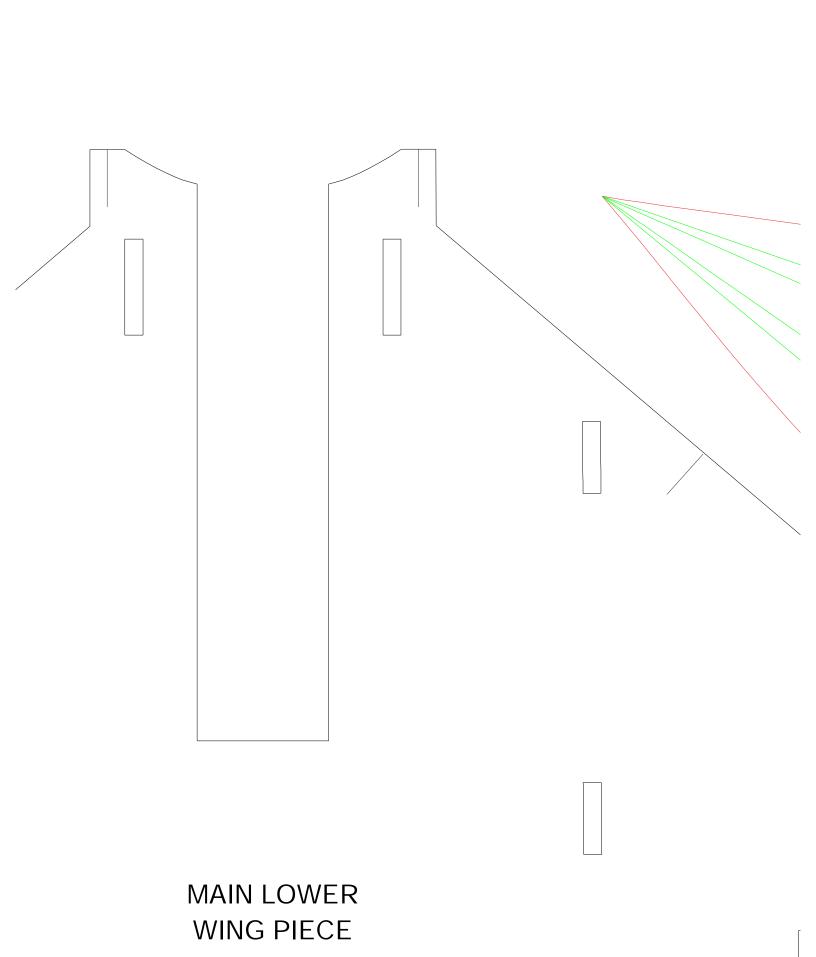

PRINT TEMPLATE SHEETs. CUT AND ASSEMBLE. See our YouTube Channel for MF-15 Eagle Build Video

5" Check Line

Check Distance to Insure Correct Scaling.

## MESA rcf(MF-15 EA(

(Design by Ashton Lyon (CAD Drawing by Ashto (Template Rev 1.1 - Cop

1 2 3 4

123456789

10

## Dam Fighters GLE Template

MF-15 EAGLE

5 6

Centimeters

**Inches** 

3/8" FROM FRONT E OF BELLY PAN