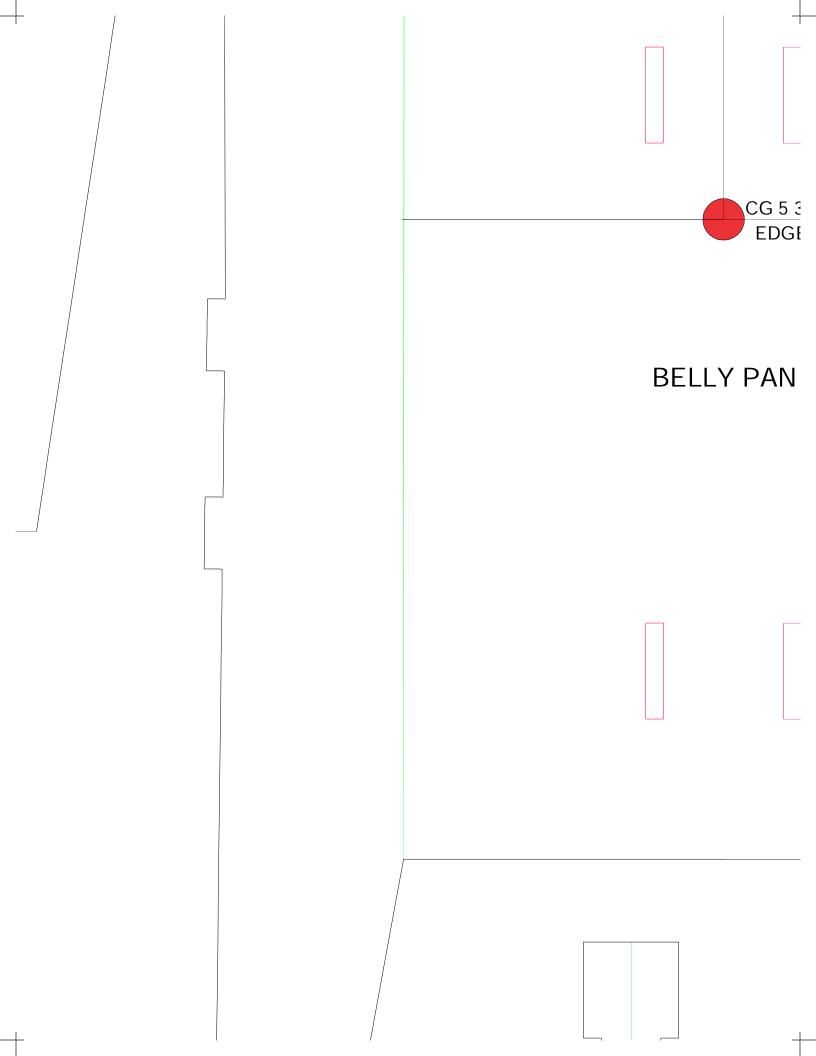

## Dam Fighters GLE Template

MF-15 EAGLE

5 6

Centimeters

**Inches** 

3/8" FROM FRONT E OF BELLY PAN