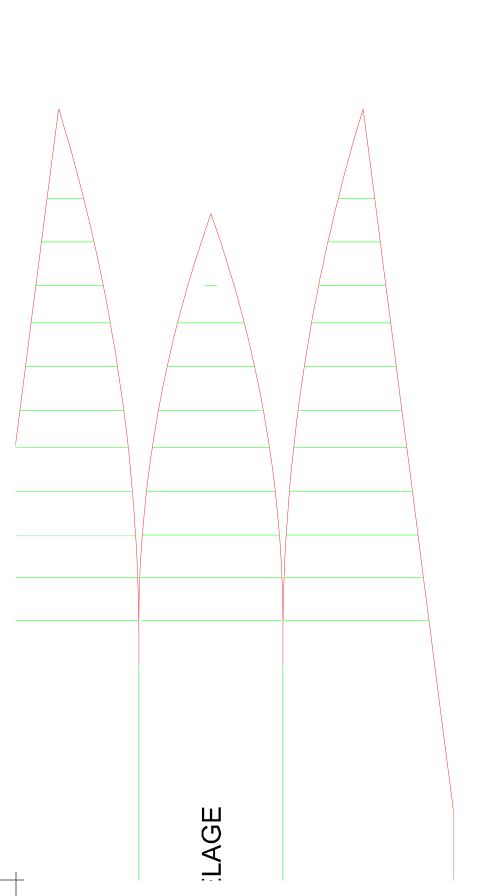

## AIRFOIL SPACERS

www.mes arc foam fighters.com

NOSE OF FUSELAGE

 $\overline{\mathbf{T}}$ 