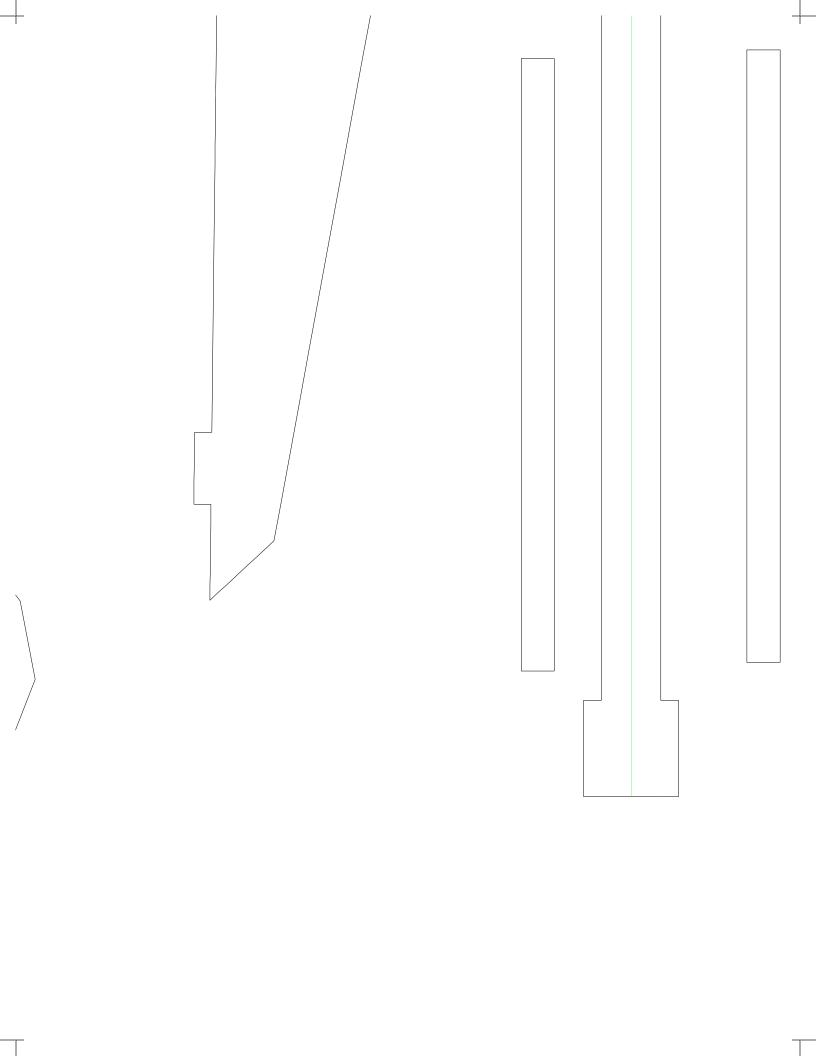

PRINT TEMPLATE SHEETs. CUT AND ASSEMBLE. See our YouTube Channel for MF-15 Eagle Build Video

5" Check Line

Check Distance to Insure Correct Scaling.

## MESA rcf(MF-15 EA(

(Design by Ashton Lyon (CAD Drawing by Ashto (Template Rev 1.1 - Cop

1 2 3 4

123456789

10

## Dam Fighters GLE Template

MF-15 EAGLE

5 6

Centimeters

**Inches** 

3/8" FROM FRONT E OF BELLY PAN