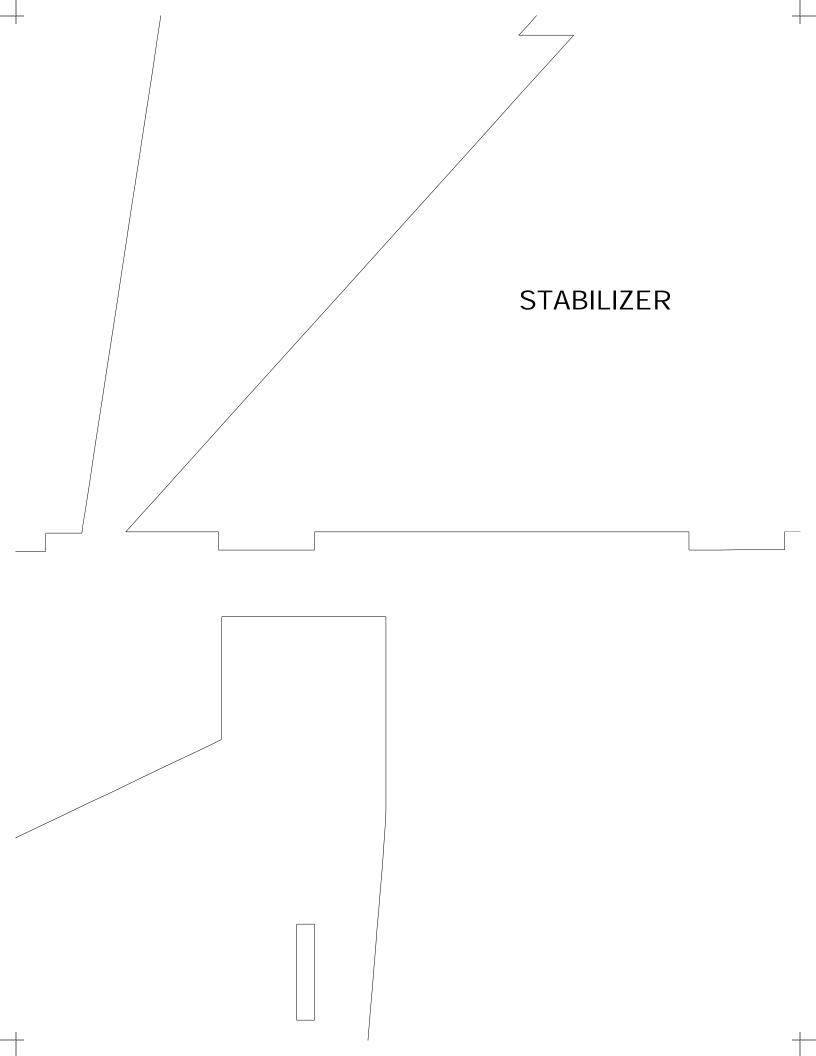

## Dam Fighters GLE Template

MF-15 EAGLE

5 6

Centimeters

**Inches** 

3/8" FROM FRONT E OF BELLY PAN