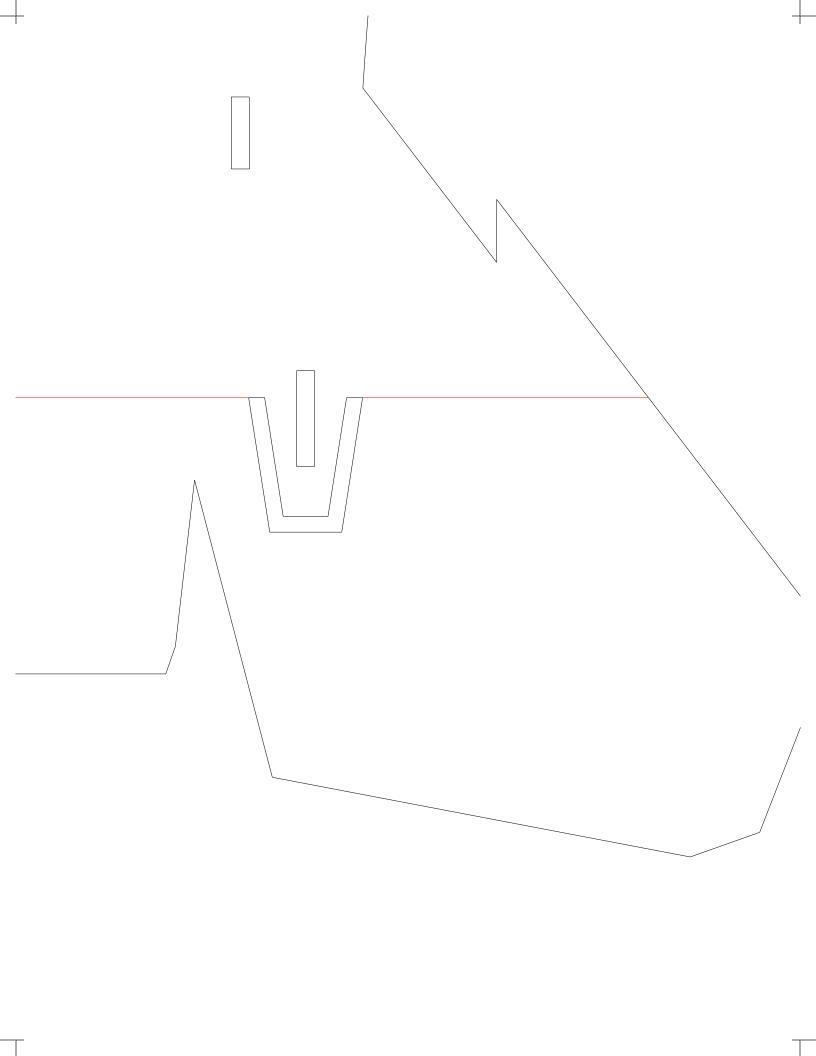

PRINT TEMPLATE SHEETs. CUT AND ASSEMBLE. See our YouTube Channel for MF-15 Eagle Build Video

5" Check Line

Check Distance to Insure Correct Scaling.

## MESA rcf(MF-15 EA(

(Design by Ashton Lyon (CAD Drawing by Ashto (Template Rev 1.1 - Cop

1 2 3 4

123456789

10

## Dam Fighters GLE Template

MF-15 EAGLE

5 6

Centimeters

**Inches** 

3/8" FROM FRONT E OF BELLY PAN