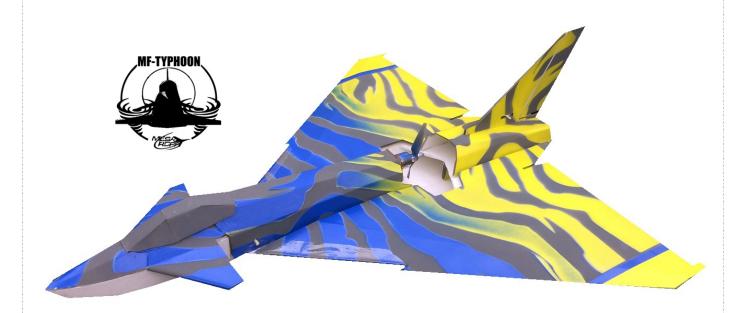

#### MESA rcFoam Fighters MF-Typhoon Template

(Design by Ashton Lyon) (CAD Drawing by Ashton Lyon)