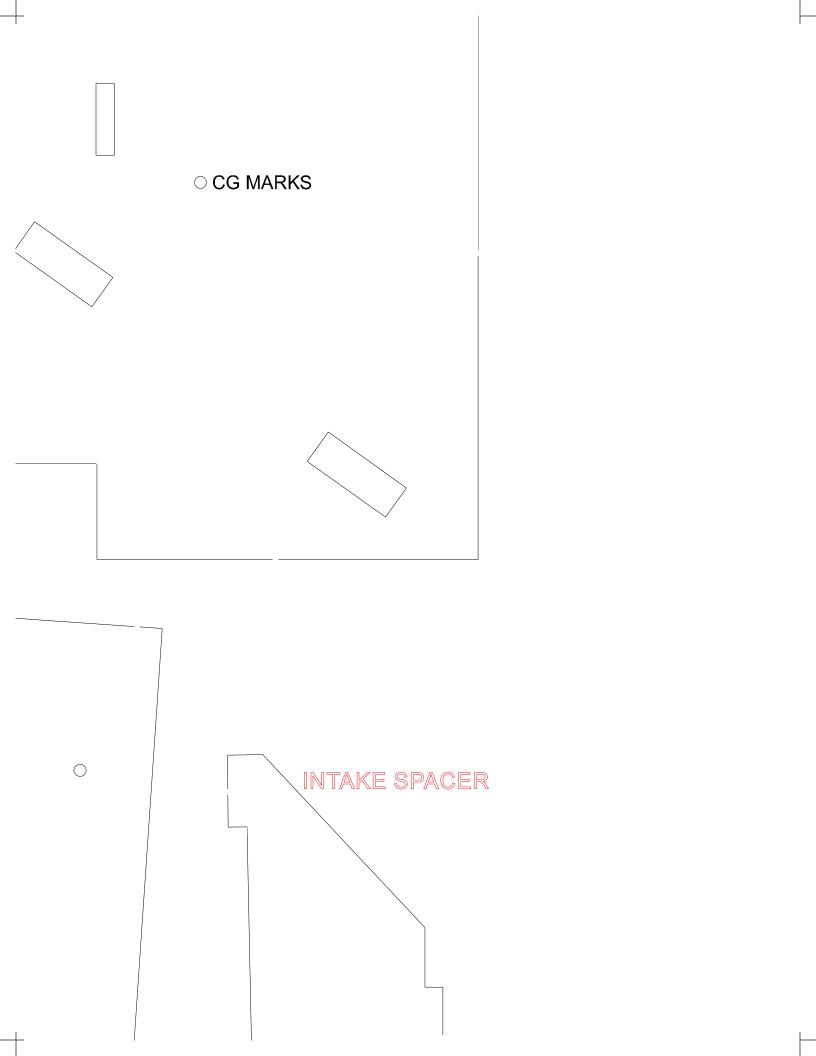

### TICAL STABILIZER

 $\top$ 

|   | <u> </u>    |
|---|-------------|
|   | 1           |
|   |             |
|   |             |
|   |             |
|   |             |
|   |             |
|   |             |
|   |             |
|   |             |
|   |             |
|   |             |
|   |             |
|   |             |
|   |             |
|   |             |
|   | BOTTOM INTA |
|   |             |
|   |             |
|   |             |
|   |             |
|   |             |
|   |             |
|   |             |
|   |             |
|   |             |
|   |             |
|   |             |
|   |             |
|   |             |
|   |             |
|   |             |
|   |             |
|   |             |
|   |             |
|   |             |
|   |             |
|   |             |
|   |             |
|   |             |
|   |             |
|   |             |
|   |             |
|   |             |
|   |             |
|   |             |
|   |             |
|   |             |
|   |             |
|   |             |
|   |             |
|   |             |
|   |             |
|   |             |
|   |             |
| + | +           |

KE PAN

| <b>_</b> |   |   |
|----------|---|---|
|          |   |   |
|          |   |   |
|          |   |   |
|          |   |   |
|          |   |   |
|          |   |   |
|          |   |   |
|          |   |   |
|          |   |   |
|          |   |   |
|          |   |   |
|          |   |   |
|          |   |   |
|          |   |   |
|          |   |   |
|          |   |   |
|          |   |   |
|          |   |   |
|          |   |   |
|          |   |   |
|          |   |   |
|          |   |   |
|          |   |   |
|          |   |   |
|          |   |   |
|          |   |   |
|          |   |   |
|          |   |   |
|          |   |   |
|          |   |   |
|          |   |   |
|          |   |   |
|          |   |   |
|          |   |   |
|          |   |   |
|          |   |   |
|          |   |   |
|          |   |   |
|          |   |   |
|          |   |   |
|          |   |   |
|          |   |   |
|          |   |   |
|          |   |   |
|          |   |   |
|          |   |   |
|          |   |   |
|          |   |   |
|          |   |   |
|          |   |   |
|          |   |   |
|          |   |   |
|          |   |   |
|          |   |   |
|          |   |   |
|          |   |   |
|          |   |   |
|          |   |   |
|          |   |   |
|          |   |   |
|          |   |   |
|          |   |   |
|          |   |   |
|          |   |   |
|          |   |   |
|          |   |   |
|          |   |   |
|          |   |   |
|          |   |   |
|          |   |   |
|          |   |   |
|          | 1 |   |
|          | + | - |
|          | 1 |   |