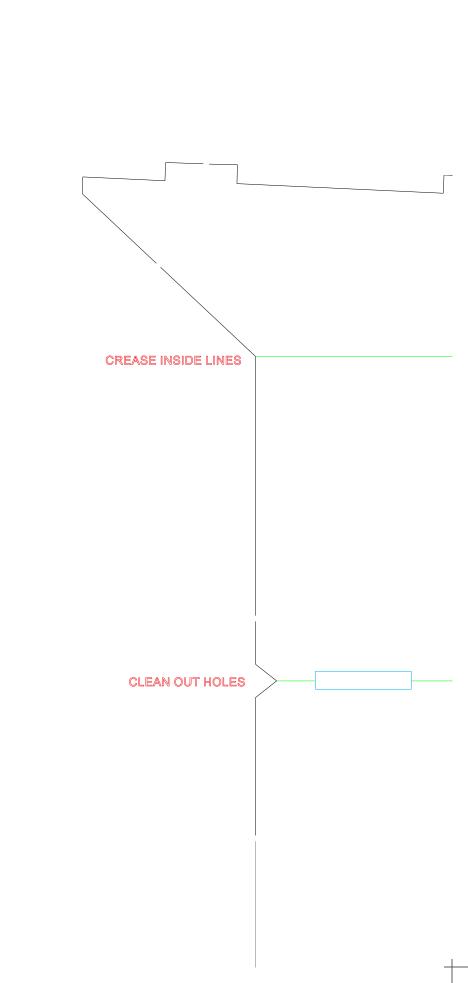

## MESArcfo MF-Typho

(Design by Ashton Lyon (CAD Drawing by Ashto (Template Rev 1.5 - Cop

2

3

4

123456789

10

CREASE INSIDE LIN

# Dam Fighters Don Template

Normal Cut
Bevel Cut
Lightly Crease
Remove

CREASE INSIDE LI