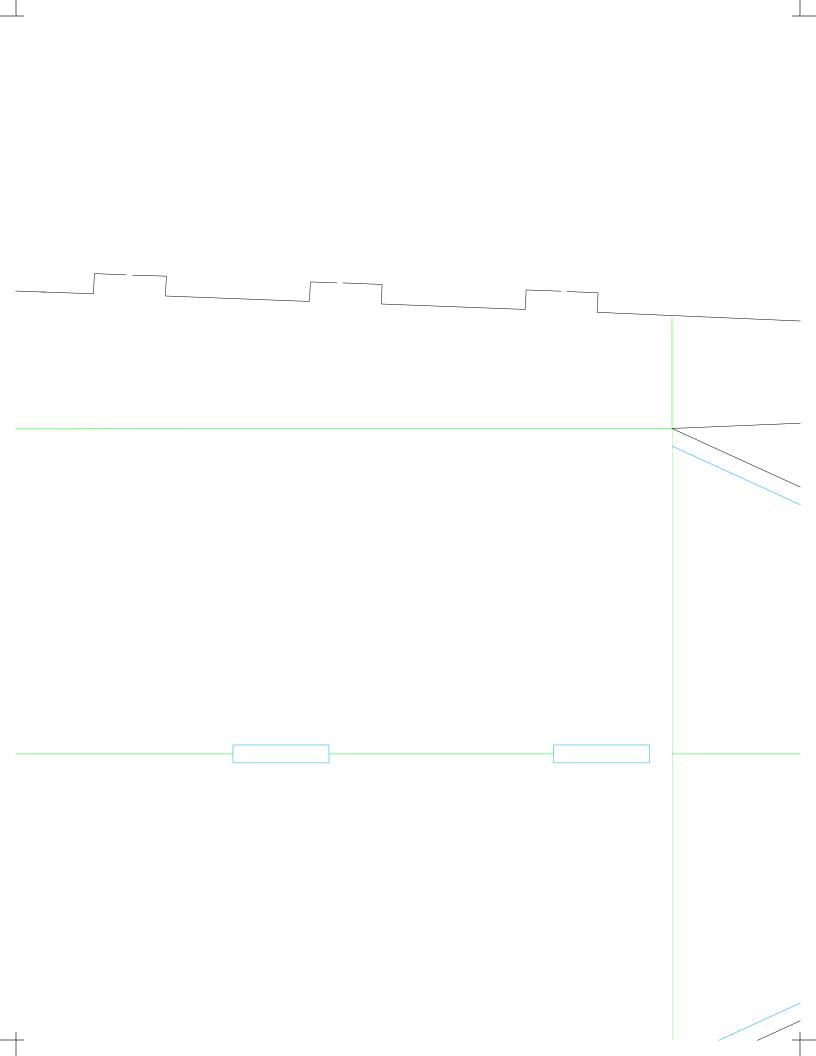

## MESArcfo MF-Typho

(Design by Ashton Lyon (CAD Drawing by Ashto (Template Rev 1.5 - Cop

2

3

4

123456789

10

CREASE INSIDE LIN

# Dam Fighters Don Template

Normal Cut
Bevel Cut
Lightly Crease
Remove

CREASE INSIDE LI