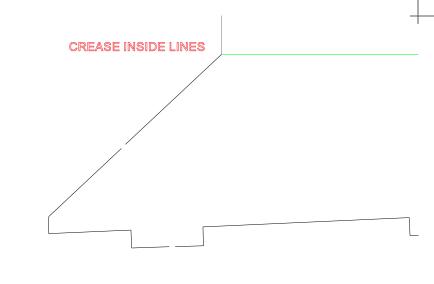

## MESArcfo MF-Typho

(Design by Ashton Lyon (CAD Drawing by Ashto (Template Rev 1.5 - Cop

2

3

4

123456789

10

CREASE INSIDE LIN

# Dam Fighters Don Template

Normal Cut
Bevel Cut
Lightly Crease
Remove

CREASE INSIDE LI