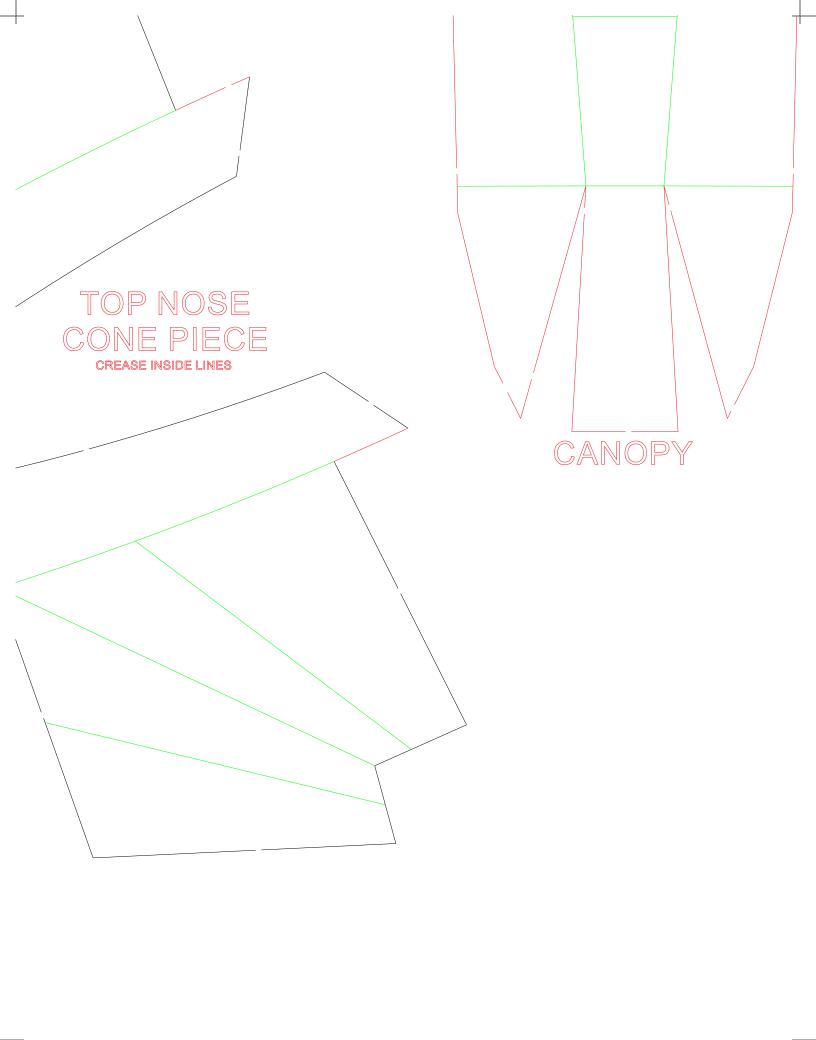

## MESArcfo MF-Typho

(Design by Ashton Lyon (CAD Drawing by Ashto (Template Rev 1.5 - Cop

2

3

4

123456789

10

CREASE INSIDE LIN

# Dam Fighters Don Template

Normal Cut
Bevel Cut
Lightly Crease
Remove

CREASE INSIDE LI