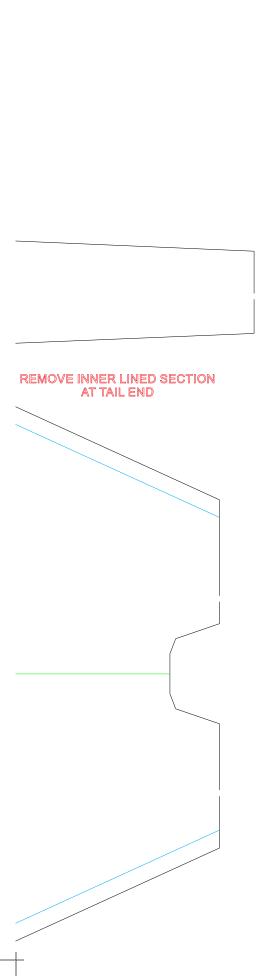

# Dam Fighters Don Template

Normal Cut
Bevel Cut
Lightly Crease
Remove

CREASE INSIDE LI