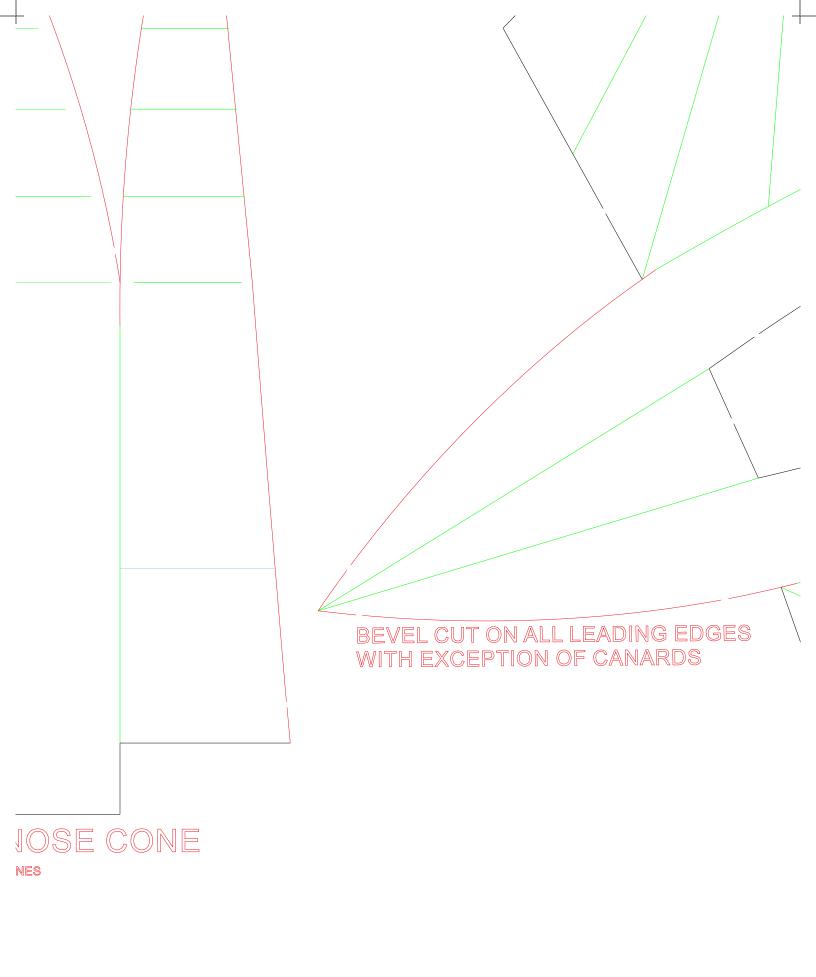

## MESArcfo MF-Typho

(Design by Ashton Lyon (CAD Drawing by Ashto (Template Rev 1.5 - Cop

2

3

4

123456789

10

CREASE INSIDE LIN

# Dam Fighters Don Template

Normal Cut
Bevel Cut
Lightly Crease
Remove

CREASE INSIDE LI