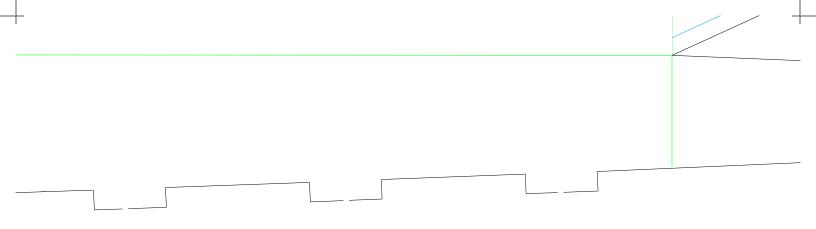

## MESArcfo MF-Typho

(Design by Ashton Lyon (CAD Drawing by Ashto (Template Rev 1.5 - Cop

2

3

4

123456789

10

CREASE INSIDE LIN

# Dam Fighters Don Template

Normal Cut
Bevel Cut
Lightly Crease
Remove

CREASE INSIDE LI