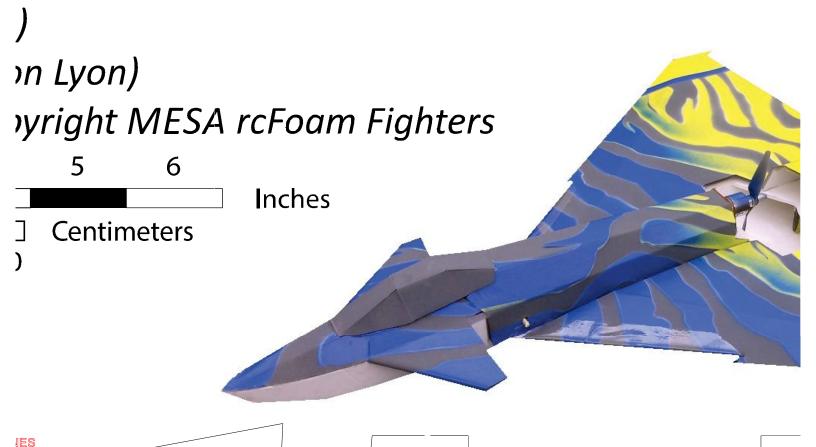

## MESArcfo MF-Typho

(Design by Ashton Lyon (CAD Drawing by Ashto (Template Rev 1.5 - Cop

2

3

4

123456789

10

CREASE INSIDE LIN

# Dam Fighters Don Template

Normal Cut
Bevel Cut
Lightly Crease
Remove

CREASE INSIDE LI