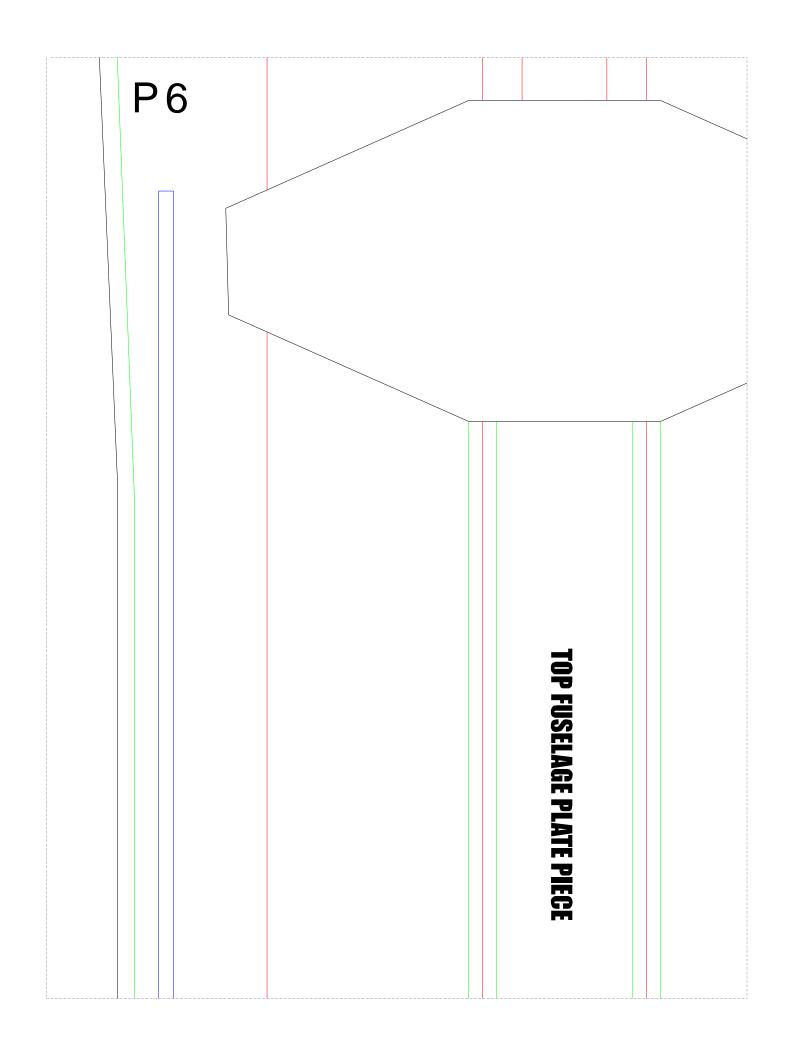

## INSTRUCTIONS (Choose Print to "NONE")

PRINT TEMPLATE SHEETS. CUT AND ASSEMBLE AS SHOWN. See YouTube Channel for MF-22 Raptor Build Video

| P2              |             |                  |                      |
|-----------------|-------------|------------------|----------------------|
| rt towards nose | cone.       | LEFT             | WING SUPPORT         |
|                 | Front of Su | pport towards no | ose cone.            |
|                 | Fold Line   |                  | O     MF-MOTOR MOUNT |