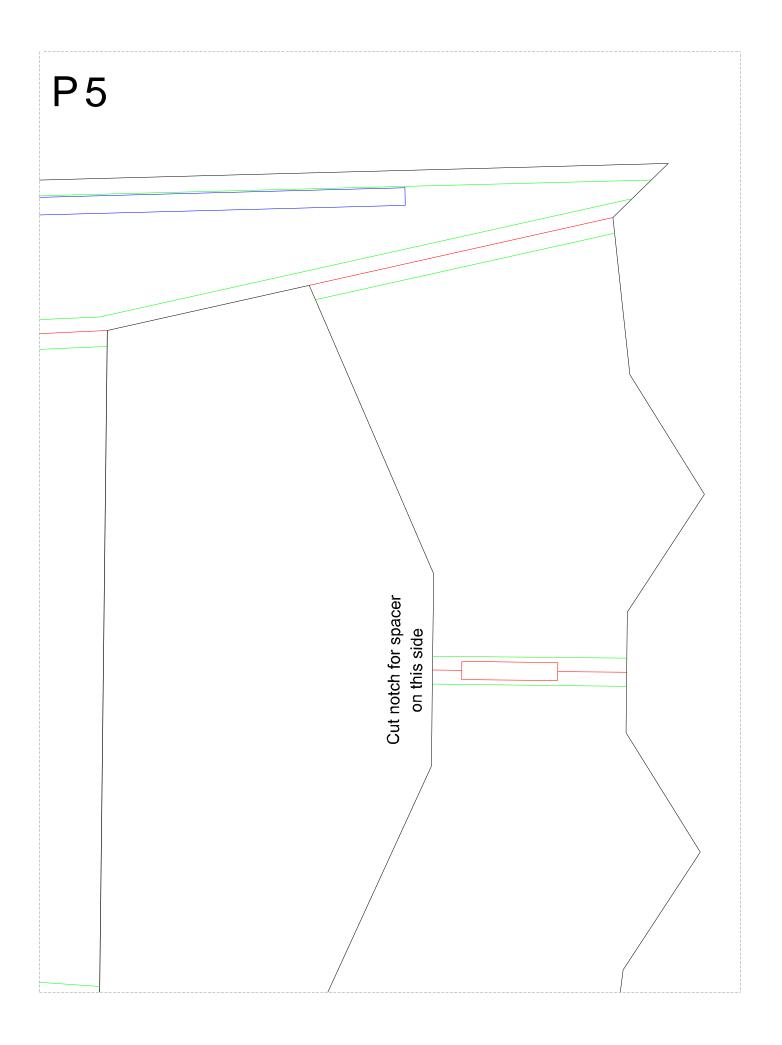

## INSTRUCTIONS (Choose Print to "NONE")

PRINT TEMPLATE SHEETS. CUT AND ASSEMBLE AS SHOWN. See YouTube Channel for MF-22 Raptor Build Video

| P2              |             |                  |                      |
|-----------------|-------------|------------------|----------------------|
| rt towards nose | cone.       | LEFT             | WING SUPPORT         |
|                 | Front of Su | pport towards no | ose cone.            |
|                 | Fold Line   |                  | O     MF-MOTOR MOUNT |