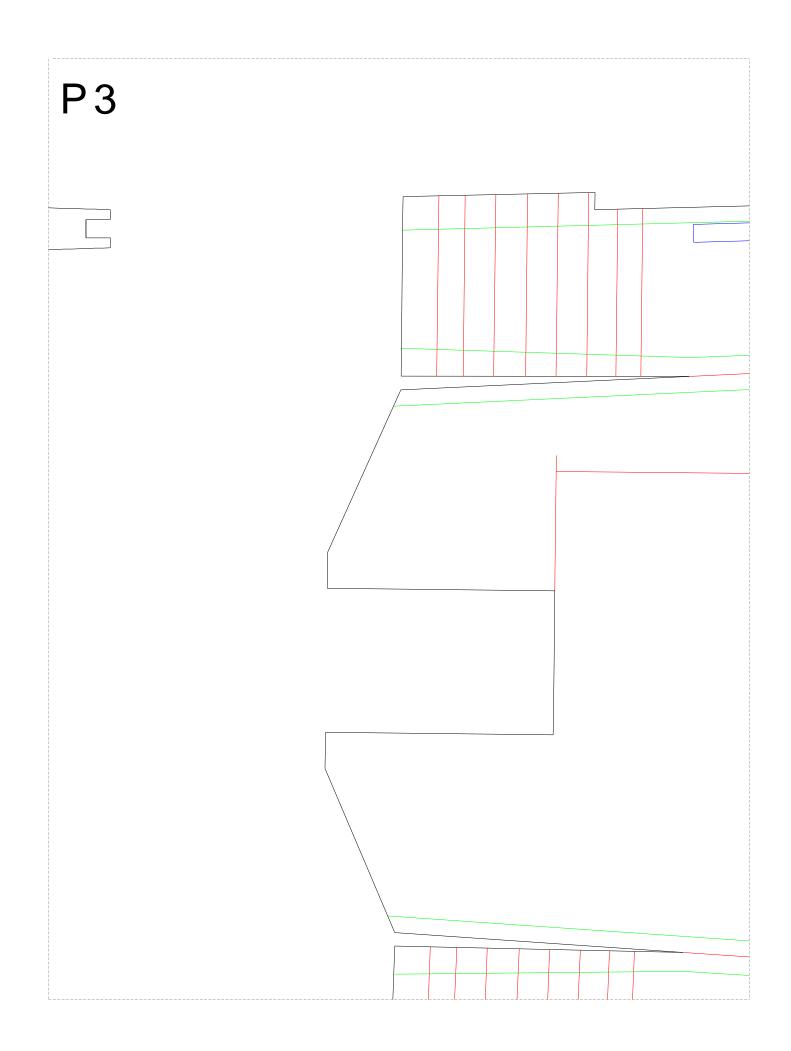

## TEMPLATE ASSEMBLY KEY PLAN

(rc Model Airplane Construction Plans) MESA rcFoam Fighters MF-22 RaptorTemplate (Design by Colton Vogel) (CAD Drawing by MESArcFF)

## INSTRUCTIONS (Choose Print to "NONE")

PRINT TEMPLATE SHEETS. CUT AND ASSEMBLE AS SHOWN. See YouTube Channel for MF-22 Raptor Build Video

| P2              |             |                  |                      |
|-----------------|-------------|------------------|----------------------|
| rt towards nose | cone.       | LEFT             | WING SUPPORT         |
|                 | Front of Su | pport towards no | ose cone.            |
|                 | Fold Line   |                  | O     MF-MOTOR MOUNT |