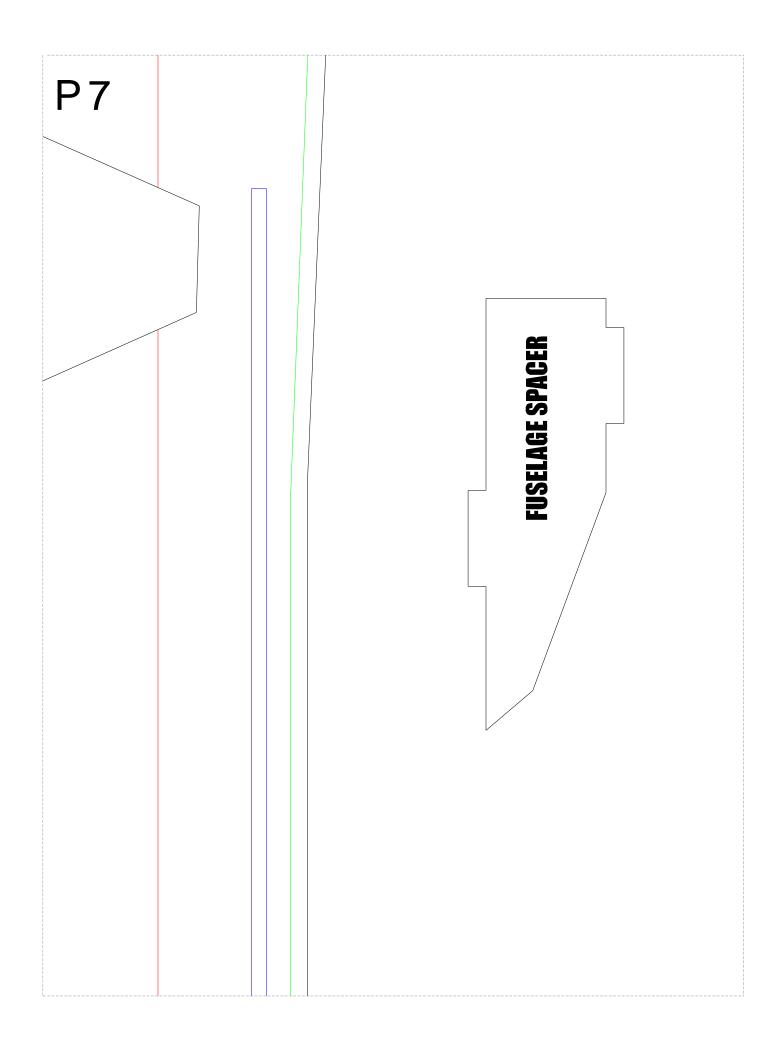

## INSTRUCTIONS (Choose Print to "NONE")

PRINT TEMPLATE SHEETS. CUT AND ASSEMBLE AS SHOWN. See YouTube Channel for MF-22 Raptor Build Video

| P2              |             |                  |                      |
|-----------------|-------------|------------------|----------------------|
| rt towards nose | cone.       | LEFT             | WING SUPPORT         |
|                 | Front of Su | pport towards no | ose cone.            |
|                 | Fold Line   |                  | O     MF-MOTOR MOUNT |