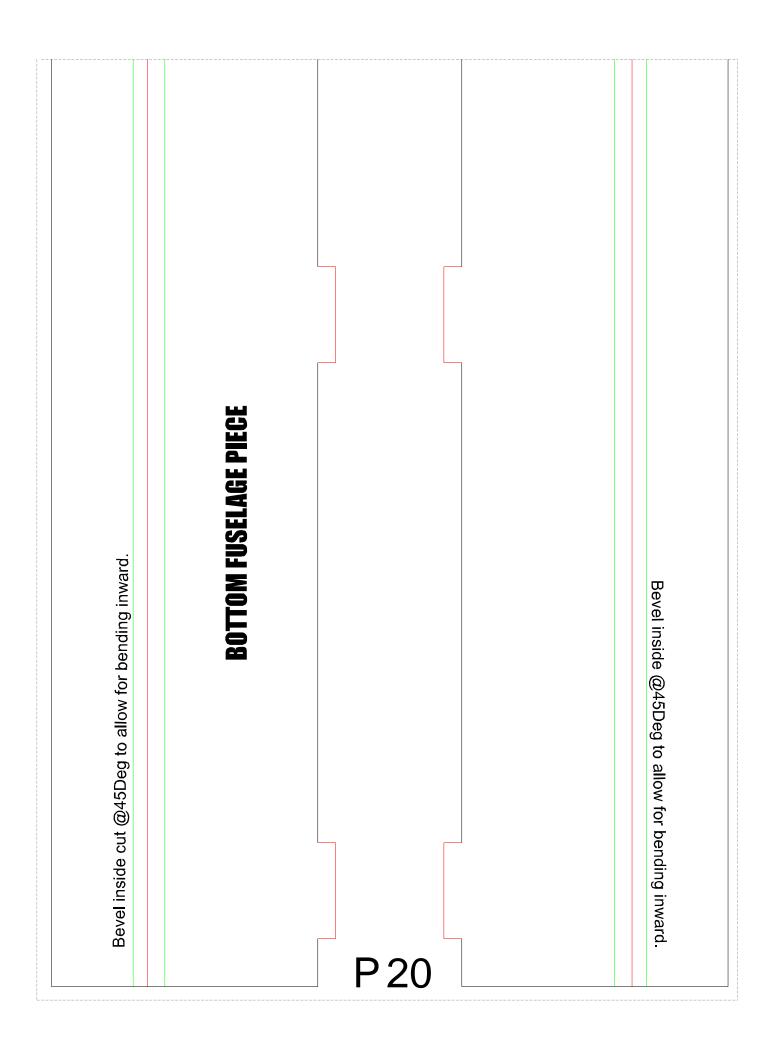

## INSTRUCTIONS (Choose Print to "NONE")

PRINT TEMPLATE SHEETS. CUT AND ASSEMBLE AS SHOWN. See YouTube Channel for MF-22 Raptor Build Video

| P2              |             |                  |                      |
|-----------------|-------------|------------------|----------------------|
| rt towards nose | cone.       | LEFT             | WING SUPPORT         |
|                 | Front of Su | pport towards no | ose cone.            |
|                 | Fold Line   |                  | O     MF-MOTOR MOUNT |