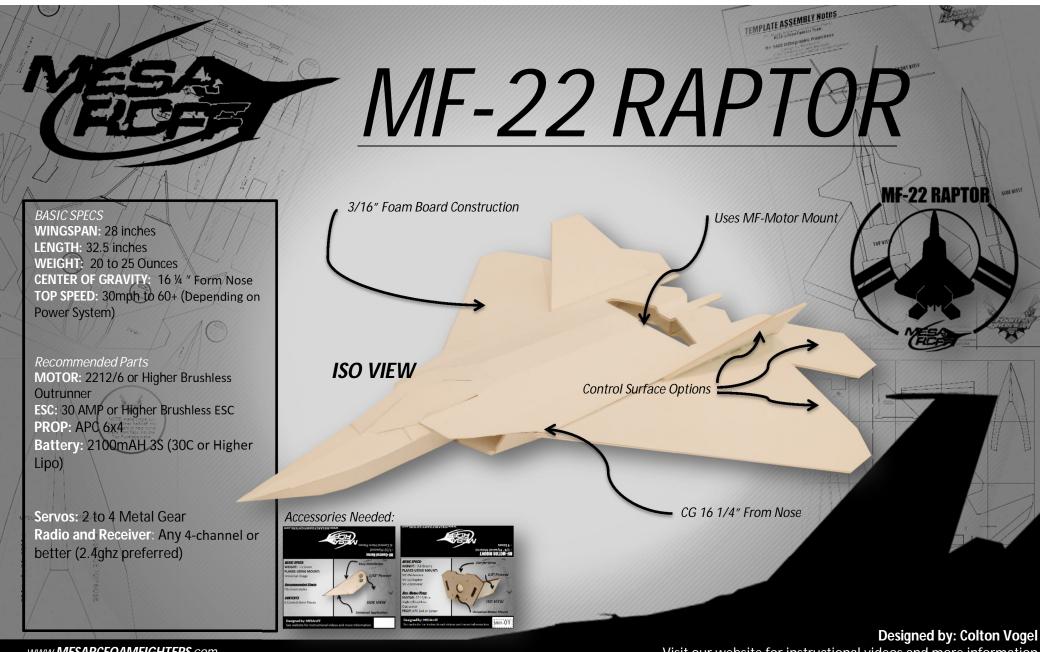

www.MESARCFOAMFIGHTERS.com

Visit our website for instructional videos and more information

## TEMPLATE ASSEMBLY KEY PLAN

(rc Model Airplane Construction Plans) MESA rcFoam Fighters MF-22 RaptorTemplate (Design by Colton Vogel) (CAD Drawing by MESArcFF)

## INSTRUCTIONS (Choose Print to "NONE")

PRINT TEMPLATE SHEETS. CUT AND ASSEMBLE AS SHOWN. See YouTube Channel for MF-22 Raptor Build Video

| P2              |             |                  |                      |
|-----------------|-------------|------------------|----------------------|
| rt towards nose | cone.       | LEFT             | WING SUPPORT         |
|                 | Front of Su | pport towards no | ose cone.            |
|                 | Fold Line   |                  | O     MF-MOTOR MOUNT |