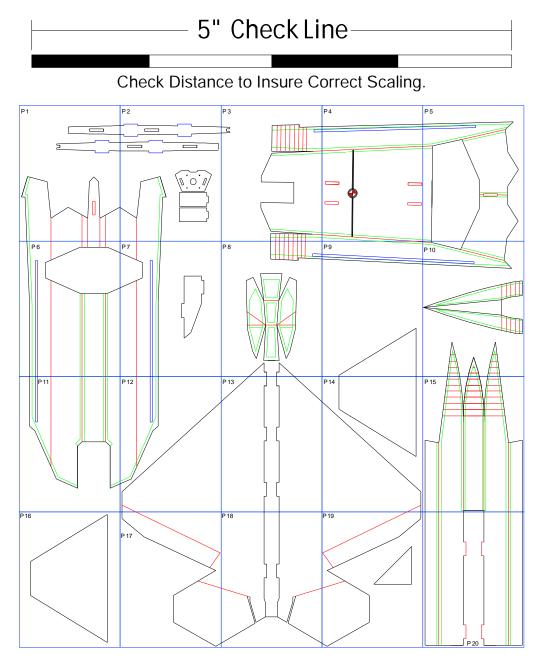

## TEMPLATE ASSEMBLY KEY PLAN

(rc Model Airplane Construction Plans) MESA rcFoam Fighters MF-22 RaptorTemplate (Design by Colton Vogel) (CAD Drawing by MESArcFF)

## INSTRUCTIONS (Choose Print to "NONE")

PRINT TEMPLATE SHEETS. CUT AND ASSEMBLE AS SHOWN. See YouTube Channel for MF-22 Raptor Build Video

| P2              |             |                  |                      |
|-----------------|-------------|------------------|----------------------|
| rt towards nose | cone.       | LEFT             | WING SUPPORT         |
|                 | Front of Su | pport towards no | ose cone.            |
|                 | Fold Line   |                  | O     MF-MOTOR MOUNT |