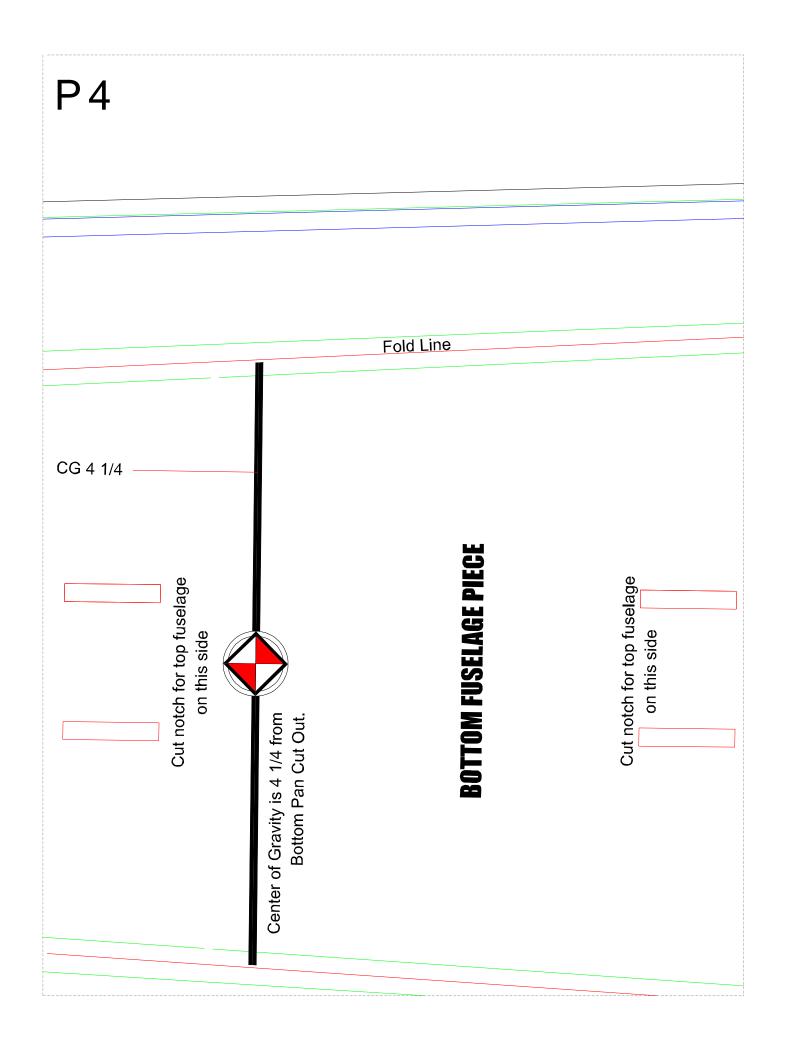

## INSTRUCTIONS (Choose Print to "NONE")

PRINT TEMPLATE SHEETS. CUT AND ASSEMBLE AS SHOWN. See YouTube Channel for MF-22 Raptor Build Video

| P2              |             |                  |                      |
|-----------------|-------------|------------------|----------------------|
| rt towards nose | cone.       | LEFT             | WING SUPPORT         |
|                 | Front of Su | pport towards no | ose cone.            |
|                 | Fold Line   |                  | O     MF-MOTOR MOUNT |