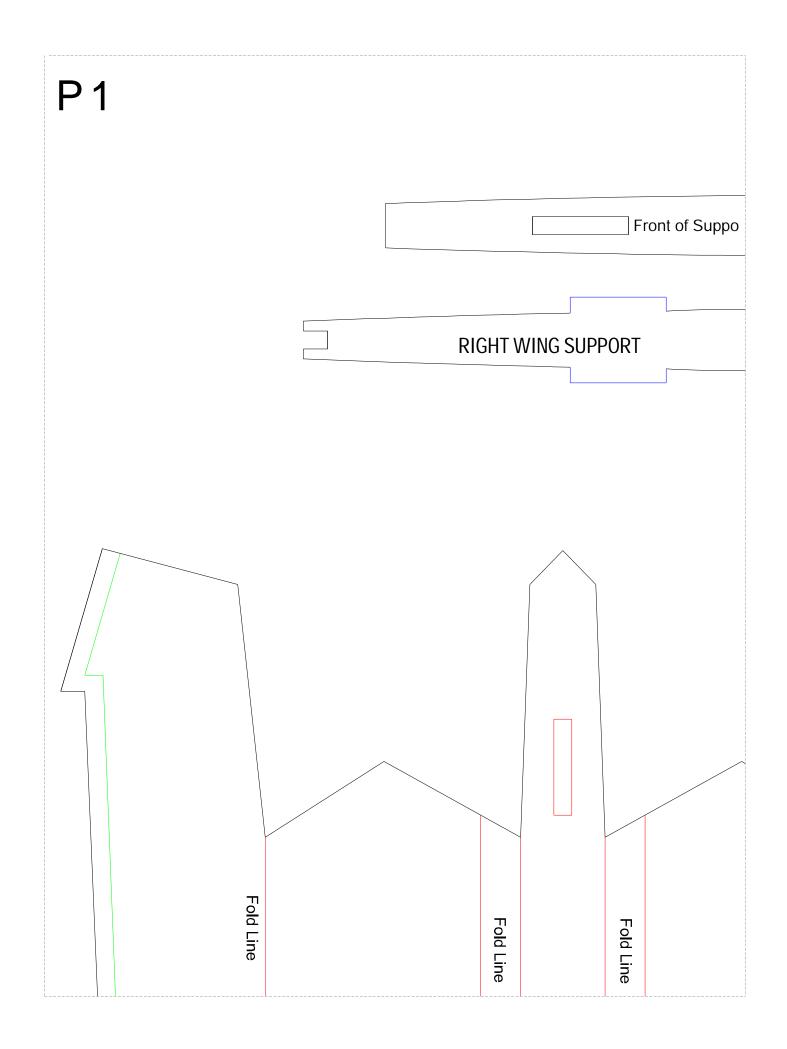

## TEMPLATE ASSEMBLY KEY PLAN

(rc Model Airplane Construction Plans) MESA rcFoam Fighters MF-22 RaptorTemplate (Design by Colton Vogel) (CAD Drawing by MESArcFF)

## INSTRUCTIONS (Choose Print to "NONE")

PRINT TEMPLATE SHEETS. CUT AND ASSEMBLE AS SHOWN. See YouTube Channel for MF-22 Raptor Build Video

| P2              |             |                  |                      |
|-----------------|-------------|------------------|----------------------|
| rt towards nose | cone.       | LEFT             | WING SUPPORT         |
|                 | Front of Su | pport towards no | ose cone.            |
|                 | Fold Line   |                  | O     MF-MOTOR MOUNT |