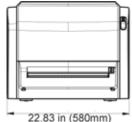

Output to Processor: 16 bits/pixel

Power: 120-240 VAC, 60 Hz

Weight: 63 lbs.

Dimensions: 22.83 w x 27.56 d x 18.54 h