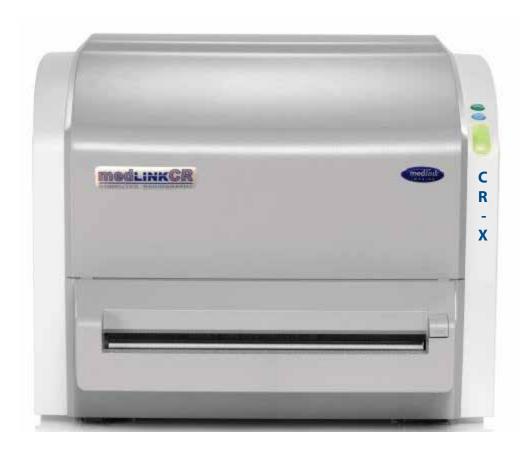

# Medlink CR-X System

High-End Versatile CR System which offers an ideal solution for any private practice or decentralized CR environment.

www.medlinkimaging.com

# **MEDLINK CR-X SYSTEM**

MEDLINK IMAGING'S COMPACT CR-X DIGITIZER IS AN IDEAL SOLUTION FOR SMALL PRIVATE PRACTICES, OFFERING A COST-EFFECTIVE SOLUTION INTO DIGITAL RADIOGRAPHY WITHOUT COMPROMISING ON IMAGE QUALITY AND PATIENT WORKFLOW.

The CR-X has a low cost of ownership thanks to its modular design and ease of installation; as well as, being very easy to use and maintain. The CR-X Solution also includes Datalink, a Fully Managed HIPPA Compliant Disaster Recovery Service; along with, an Integrated Mini-PACS Offering with the ability to view and analyze images from any location thanks to the system's local and web viewing licenses.