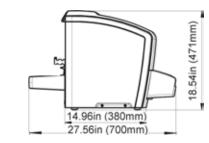

Output to Processor: 16 bits/pixel

Power: 120-240 VAC, 60 Hz

Weight: 63 lbs.

Dimensions: 22.83 w x 27.56 d x 18.54 h