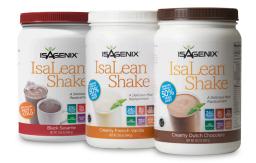

### **WEIGHT LOSS SOLUTIONS**

**ISALEAN® SHAKE—**A delicious, creamy, nutritionally complete meal replacement that takes your health and performance to new levels.

- Myo-IsaLean Complex™ protein blend featuring 50 percent more high-quality whey protein, 100 percent more fiber and 50 percent less carbs to fuel weight loss and muscle development and maintenance.
- Contains 24 grams of the highest quality undenatured New Zealand whey and milk protein with a superior amino acid complex.
- Helps you maintain lean body mass.
- Lower lactose levels for easier digestion.
- Soy free and 240 calories.
- Enzyme activated to help maximize absorption of key nutrients.
- Clinically proven to support great weight-loss results and weight management.
- Available in Black Sesame a flavorful, savory shake that can be enjoyed hot or cold