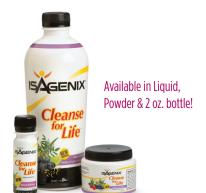

### **CLEANSE FOR LIFE**®—A complete, nutritional whole-body cleanse that aids the body's natural ability to remove impurities.

- Feeds and nourishes your body, unlike traditional cleanses which deplete your body. Not a laxative or a diuretic.
- Encourages safe and effective weight loss.
- Boosts mental and physical energy and endurance.
- Contains over 100 nutrients, including ionic minerals, antioxidants and gentle cleansing herbs that help support the body's vital functions and immune system.)