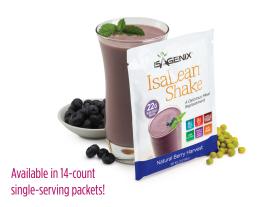

#### DAIRY-FREE ISALEAN® SHAKE NATURAL BERRY HARVEST-

This non-dairy, lactose-free IsaLean Shake features natural hemp and pea protein to help retain and build lean muscle while supporting healthy weight management.

- 22 grams of nutritionally complete plant-based protein from pea and hemp
- Complete amino acid profile similar to our whey-based IsaLean Shake
- · Safe for those with dairy or soy allergies and those who are lactose-intolerant
- Suitable for the lifestyles of vegetarians and vegans
- 8 grams of dietary fiber from chia and flax seeds
- 8 grams of healthy fats from extra virgin olive oil, sunflower oil (monounsaturated fats), flax seed, chia seed, and coconut (medium-chain triglycerides)