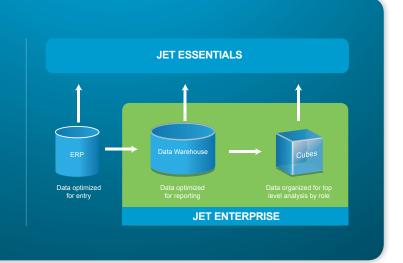

### Jet Essentials™

## Complete reporting inside Excel.

Jet Essentials is a powerful reporting solution with advanced features for creating reports, scheduling, and automatic distribution.

## Jet Enterprise™

## **BI Simplified**

Jet Enterprise is a complete business intelligence and reporting solution that every company can afford. Access up-to-date information in Excel for strategic and ad-hoc analyses, dashboards, and KPIs.

#### Jet Enterprise provides:

- Six pre-defined OLAP cubes designed specifically for Microsoft Dynamics databases. These cubes include a comprehensive set of dimensions and measures to provide lightning fast and flexible views of:
  - **III** Finance
- I Sales
- Purchases
- Accounts Payable
- Inventory
- Accounts Receivable
- A Data Warehouse that is specifically tuned for reporting performance. Key information is brought together to make it simple to retrieve all the information you need.
- Reports and Dashboards allow you to gain valuable insight into your company immediately.