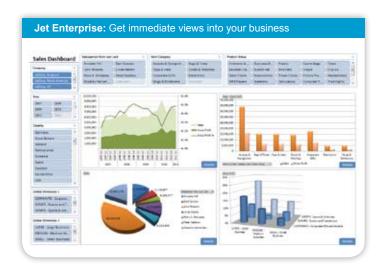

## **BI Simplified**

Jet Enterprise is a complete business intelligence and reporting solution that every company can afford. Access up-to-date information in Excel for strategic and ad-hoc analyses, dashboards, and KPIs.

#### **Little or No Training Required**

The intuitive drag-and-drop interface inside Excel allows you to visually manipulate data to see the information as you desire.