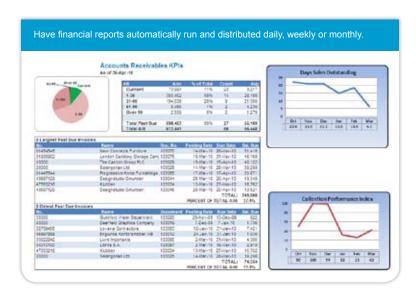

#### **Automate Report Distribution**

- Easy to use Wizard.
- Distribute on a daily, weekly, or monthly basis.
- No more missed deadlines!

#### **Drill Back to Your Data**

- Access all the data in your business system.
- View the details behind the values.
- ► Make more informed decisions!