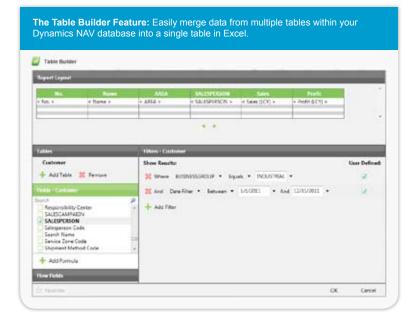

#### **Consolidate Information**

- Consolidate across companies, or databases.
- Merge data from multiple sources.
- Create stunning reports to communicate effectively!