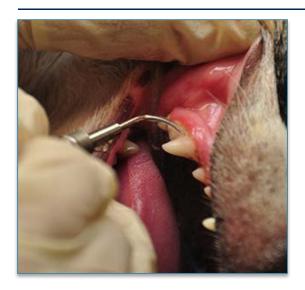

### **Description:**

"For the Veterinarian..."

Veterinarians will learn the fundamentals of canine and feline dental extractions coupled with dental radiographic interpretation. Periodontal flap design and extraction techniques for teeth with single and multiple roots will be taught in a step-by-step fashion in both canine and feline cadavers.

#### "For the Technician..."

Technicians will join their veterinarians to perform intraoral regional nerve blocks and discuss their role in multimodal pain management. They will practice radiographic positioning while their veterinarians practice extraction techniques.

### "Working together..."

Oral surgery instrument selection and care (sharpening and maintenance) will be discussed with both veterinarians and technicians. Time will be devoted to extraction planning on feline cadavers through the use of preoperative intraoral radiographs. Extraction success will be measured utilizing postoperative radiographs.

## Comprehensive Canine and Feline **Dental Extraction** Course