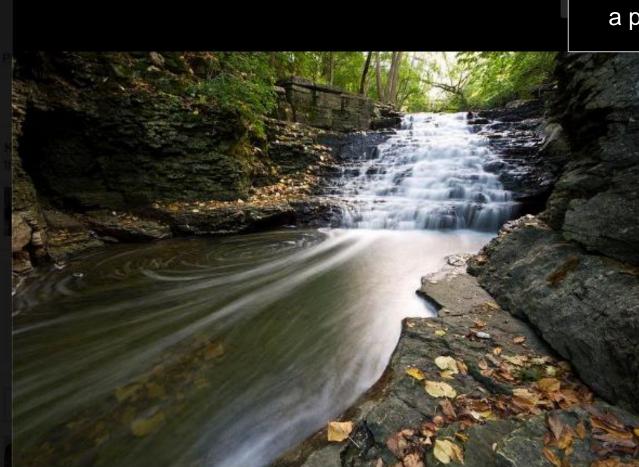

#### a post for Archadeck of Columbus

Indian Run Falls - Just a few miles from my house here in Dublin, Ohio.

```
    Tag Photo
    Add Location
    Edit
    Unlike - Comment - Share
    Archadeck of Columbus, Nicole Thompson
Phyler and Skip Hollowell like this.
    1 share
    Skip Hollowell It's one of the best parts
of working at OCLC, taking a walk by the
falls.
Like - Reply - September 13 at 9:10am
    Write a comment...
```