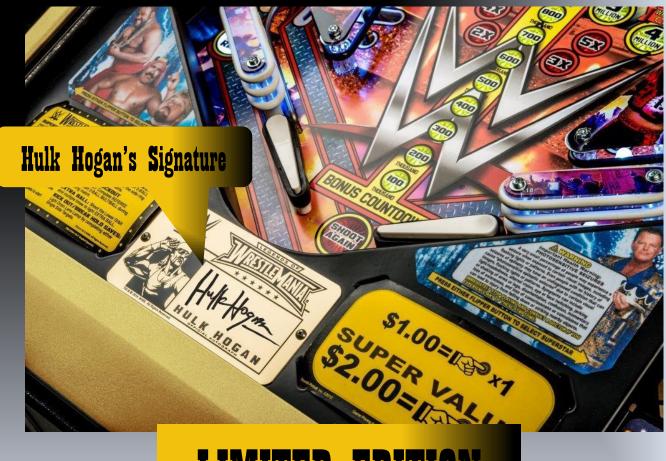

## **WWE Game Features**

| Game        | Get Ready to Rumble!                                                                                                                         | Pro      | Limited<br>Edition |
|-------------|----------------------------------------------------------------------------------------------------------------------------------------------|----------|--------------------|
| Main        | Player selectable WWE Superstars at game start                                                                                               | ✓        | ✓                  |
| Attractions | WWE Legends of Wrestlemania in addition to current Superstars                                                                                |          | ✓                  |
|             | Upper mini-playfield wrestling ring                                                                                                          | ✓        | ✓                  |
|             | Flipper button activated "Slammer" kickers in-the-ring ropes                                                                                 | ✓        | ✓                  |
|             | Custom speech from WWE commentators Michael Cole and Jerry "The King" Lawler                                                                 | ✓        | ✓                  |
|             | Licensed songs including identifiable wrestling intro music                                                                                  | ✓        | ✓                  |
|             | LCD playfield level 5.7 inch "Titantron" displays actual wrestling matches                                                                   |          | ✓                  |
| Game        | Match start feature at drop target bank                                                                                                      | ✓        | ✓                  |
| Features    | Three-bank drop target WWE spell out                                                                                                         | <b>√</b> | <b>√</b>           |
|             | Money in the bank entry "Ladder" skill shot                                                                                                  | ✓        | <b>√</b>           |
|             | Random kick out hole that pins opponent                                                                                                      | <b>√</b> | <b>√</b>           |
|             | Mini-orbit under wresting ring – lights "Extra Ball" shot                                                                                    | ✓        | <b>√</b>           |
|             | "Ball Save" features on both outlanes                                                                                                        | ✓        | ✓                  |
|             | Ring "Chaos" spinning disc                                                                                                                   |          | <b>√</b>           |
|             | Small third flipper for combos                                                                                                               |          | <b>√</b>           |
|             | 30° kick-out hole to set up small flipper shot                                                                                               |          | <b>√</b>           |
|             | Wham! Arm on small flipper knocks ball off the left ramp to complete combos                                                                  |          | <b>√</b>           |
|             | Left-to-right upper level orbit shot control gate                                                                                            | ✓        | <b>✓</b>           |
|             | Right-to-left upper level orbit shot control gate                                                                                            |          |                    |
|             | 2 stainless steel main ramps                                                                                                                 | <b>✓</b> | <b>✓</b>           |
|             | 1 plastic entry ramp                                                                                                                         | <b>✓</b> | · ·                |
|             | 3 wire form return ramps 4 wire form return ramps                                                                                            |          | ,                  |
|             | 5 rollover lane skillshot ring entry                                                                                                         | <b>✓</b> | <b>✓</b>           |
|             | 2 standard flippers                                                                                                                          | <b>✓</b> | · /                |
|             |                                                                                                                                              | <b>✓</b> | · /                |
| Lighting    | 3 pop bumpers LED general illumination (white)                                                                                               | <b>✓</b> | <b>✓</b>           |
|             | 5 Full-spectrum smooth RGB LED playfield arrow inserts                                                                                       | <b>✓</b> | · /                |
| Backglass   | Exclusive Pro Wrestlemania translite                                                                                                         | <b>→</b> | <u> </u>           |
| and Art     | Exclusive Fro Wiesdemania dansine  Exclusive Limited Edition <i>Legends of Wrestlemania</i> mirrored backglass                               | •        | <b>✓</b>           |
| aliu Art    | Wrestlemania Pro hi-definition decal cabinet artwork                                                                                         | <b>✓</b> | <u> </u>           |
|             | Wrestlemania LE model hi-definition decal cabinet artwork                                                                                    | •        | <b>✓</b>           |
|             | Wrestlemania themed speaker display panel decal                                                                                              | <b>✓</b> | · /                |
| Hardware    | Latching lockdown bar                                                                                                                        | · /      | <u> </u>           |
| and Trim    | Traditional lock down bar                                                                                                                    | •        | <b>✓</b>           |
| and ITM     | Traditional playfield supports                                                                                                               |          | · /                |
|             | Powder coated steel and plywood backbox with color themed t-molding                                                                          | <b>-</b> | · ·                |
|             | Playfield slide support and brackets                                                                                                         | ,        | · /                |
|             | Black powder coated legs, armor, hinges, front molding                                                                                       | <b>-</b> | <u> </u>           |
|             | Gold powder coated legs, armor, riniges, front molaring  Gold powder coated legs, armor with flipper button protector, hinges, front molding | ,        | <b>✓</b>           |
| General     | New SPIKE™ electronic system                                                                                                                 | <b>√</b> | · /                |
| Exclusive   | High-efficiency switching power-supply for consistent performance in all line conditions                                                     | <b>√</b> | · /                |
|             | 4 Pinballs                                                                                                                                   | · /      | · /                |
|             | Traditional Coin Door                                                                                                                        | <b>√</b> | · /                |
|             | Easy-to-Follow game rules for casual players, with depth for experts                                                                         | <u> </u> | · /                |
|             | 3-channel Stereo and Hi-fidelity sound system                                                                                                | · /      | · /                |
|             | New CPU mounted line-out audio connector for external amplification                                                                          | · ✓      | · /                |
|             | Modular computer style cord                                                                                                                  | · /      | · /                |
|             | Individually signed and numbered plaque by Hulk Hogan (only 400 signed)                                                                      |          | · ·                |
|             | Certificate of authenticity signed by Gary Stern                                                                                             |          | · /                |
|             | Designer-signed playfield featuring John Trudeau's signature                                                                                 |          | 7                  |
|             | Serialized number plate                                                                                                                      |          | 7                  |
|             | Ochanized Hamber plate                                                                                                                       |          |                    |