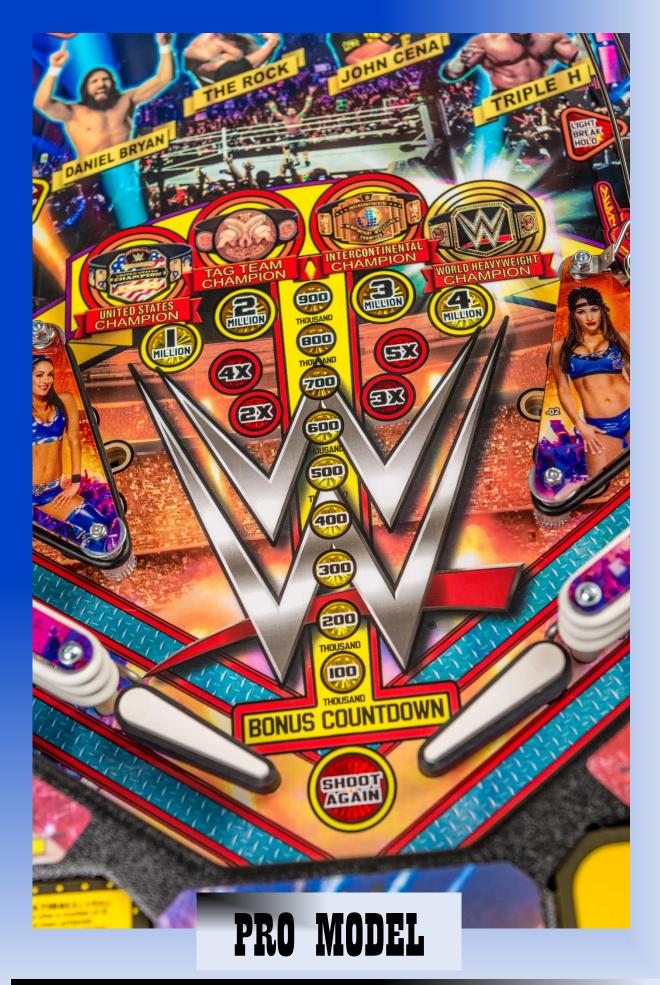

## **WWE Game Features**

| Game        | Get Ready to Rumble!                                                                                                                         | Pro      | Limited<br>Edition |
|-------------|----------------------------------------------------------------------------------------------------------------------------------------------|----------|--------------------|
| Main        | Player selectable WWE Superstars at game start                                                                                               | ✓        | ✓                  |
| Attractions | WWE Legends of Wrestlemania in addition to current Superstars                                                                                |          | ✓                  |
|             | Upper mini-playfield wrestling ring                                                                                                          | ✓        | ✓                  |
|             | Flipper button activated "Slammer" kickers in-the-ring ropes                                                                                 | ✓        | ✓                  |
|             | Custom speech from WWE commentators Michael Cole and Jerry "The King" Lawler                                                                 | ✓        | ✓                  |
|             | Licensed songs including identifiable wrestling intro music                                                                                  | ✓        | ✓                  |
|             | LCD playfield level 5.7 inch "Titantron" displays actual wrestling matches                                                                   |          | ✓                  |
| Game        | Match start feature at drop target bank                                                                                                      | ✓        | ✓                  |
| Features    | Three-bank drop target WWE spell out                                                                                                         | <b>√</b> | <b>√</b>           |
|             | Money in the bank entry "Ladder" skill shot                                                                                                  | ✓        | <b>√</b>           |
|             | Random kick out hole that pins opponent                                                                                                      | <b>√</b> | <b>√</b>           |
|             | Mini-orbit under wresting ring – lights "Extra Ball" shot                                                                                    | ✓        | <b>√</b>           |
|             | "Ball Save" features on both outlanes                                                                                                        | ✓        | ✓                  |
|             | Ring "Chaos" spinning disc                                                                                                                   |          | <b>√</b>           |
|             | Small third flipper for combos                                                                                                               |          | <b>√</b>           |
|             | 30° kick-out hole to set up small flipper shot                                                                                               |          | <b>√</b>           |
|             | Wham! Arm on small flipper knocks ball off the left ramp to complete combos                                                                  |          | <b>√</b>           |
|             | Left-to-right upper level orbit shot control gate                                                                                            | ✓        | <b>✓</b>           |
|             | Right-to-left upper level orbit shot control gate                                                                                            |          |                    |
|             | 2 stainless steel main ramps                                                                                                                 | <b>✓</b> | <b>✓</b>           |
|             | 1 plastic entry ramp                                                                                                                         | <b>✓</b> | · ·                |
|             | 3 wire form return ramps 4 wire form return ramps                                                                                            |          | ,                  |
|             | 5 rollover lane skillshot ring entry                                                                                                         | <b>✓</b> | <b>✓</b>           |
|             | 2 standard flippers                                                                                                                          | <b>✓</b> | · /                |
|             |                                                                                                                                              | <b>✓</b> | · /                |
| Lighting    | 3 pop bumpers LED general illumination (white)                                                                                               | <b>✓</b> | <b>✓</b>           |
|             | 5 Full-spectrum smooth RGB LED playfield arrow inserts                                                                                       | <b>✓</b> | · /                |
| Backglass   | Exclusive Pro Wrestlemania translite                                                                                                         | <b>→</b> | <u> </u>           |
| and Art     | Exclusive Fro Wiesdemania dansine  Exclusive Limited Edition <i>Legends of Wrestlemania</i> mirrored backglass                               | •        | <b>✓</b>           |
| aliu Art    | Wrestlemania Pro hi-definition decal cabinet artwork                                                                                         | <b>✓</b> | <u> </u>           |
|             | Wrestlemania LE model hi-definition decal cabinet artwork                                                                                    | •        | <b>✓</b>           |
|             | Wrestlemania themed speaker display panel decal                                                                                              | <b>✓</b> | · /                |
| Hardware    | Latching lockdown bar                                                                                                                        | · /      | <u> </u>           |
| and Trim    | Traditional lock down bar                                                                                                                    | •        | <b>✓</b>           |
| and ITM     | Traditional playfield supports                                                                                                               |          | · /                |
|             | Powder coated steel and plywood backbox with color themed t-molding                                                                          | <b>-</b> | · ·                |
|             | Playfield slide support and brackets                                                                                                         | ,        | · /                |
|             | Black powder coated legs, armor, hinges, front molding                                                                                       | <b>-</b> | <u> </u>           |
|             | Gold powder coated legs, armor, riniges, front molaring  Gold powder coated legs, armor with flipper button protector, hinges, front molding | ,        | <b>✓</b>           |
| General     | New SPIKE™ electronic system                                                                                                                 | <b>√</b> | · /                |
| Exclusive   | High-efficiency switching power-supply for consistent performance in all line conditions                                                     | <b>√</b> | · /                |
|             | 4 Pinballs                                                                                                                                   | · /      | · /                |
|             | Traditional Coin Door                                                                                                                        | <b>√</b> | · /                |
|             | Easy-to-Follow game rules for casual players, with depth for experts                                                                         | <u> </u> | · /                |
|             | 3-channel Stereo and Hi-fidelity sound system                                                                                                | · /      | · /                |
|             | New CPU mounted line-out audio connector for external amplification                                                                          | · ✓      | · /                |
|             | Modular computer style cord                                                                                                                  | · /      | · /                |
|             | Individually signed and numbered plaque by Hulk Hogan (only 400 signed)                                                                      |          | · ·                |
|             | Certificate of authenticity signed by Gary Stern                                                                                             |          | · /                |
|             | Designer-signed playfield featuring John Trudeau's signature                                                                                 |          | 7                  |
|             | Serialized number plate                                                                                                                      |          | 7                  |
|             | Ochanized Hamber plate                                                                                                                       |          |                    |