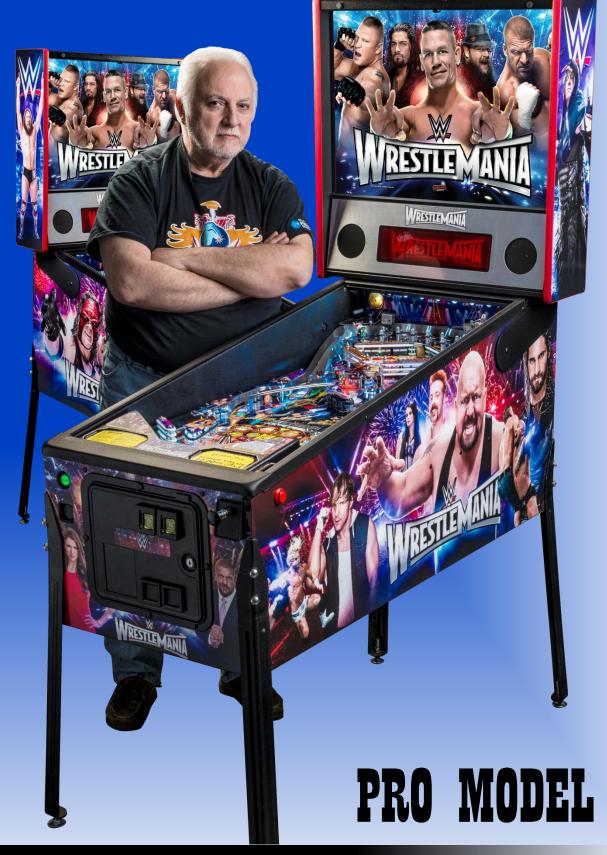

## The brilliant John Trudeau The Game Designer.















## **WWE Game Features**

| Game        | Get Ready to Rumble!                                                                                                                         | Pro      | Limited<br>Edition |
|-------------|----------------------------------------------------------------------------------------------------------------------------------------------|----------|--------------------|
| Main        | Player selectable WWE Superstars at game start                                                                                               | ✓        | ✓                  |
| Attractions | WWE Legends of Wrestlemania in addition to current Superstars                                                                                |          | ✓