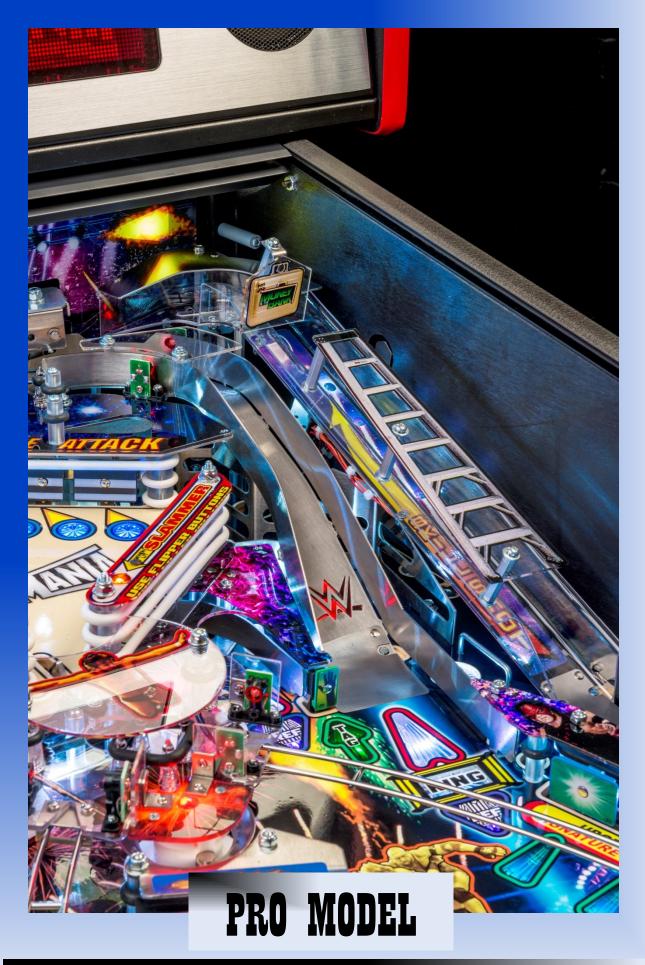

## **WWE Game Features**

| Game        | Get Ready to Rumble!                                                                                                                         | Pro      | Limited<br>Edition |
|-------------|----------------------------------------------------------------------------------------------------------------------------------------------|----------|--------------------|
| Main        | Player selectable WWE Superstars at game start                                                                                               | ✓        | ✓                  |
| Attractions | WWE Legends of Wrestlemania in addition to current Superstars                                                                                |          | ✓                  |
|             | Upper mini-playfield wrestling ring                                                                                                          | ✓        | ✓                  |
|             | Flipper button activated "Slammer" kickers in-the-ring ropes                                                                                 | ✓        | ✓                  |
|             | Custom speech from WWE commentators Michael Cole and Jerry "The King" Lawler                                                                 | ✓        | ✓                  |
|             | Licensed songs including identifiable wrestling intro music                                                                                  | ✓        | ✓                  |
|             | LCD playfield level 5.7 inch "Titantron" displays actual wrestling matches                                                                   |          | ✓                  |
| Game        | Match start feature at drop target bank                                                                                                      | ✓        | ✓                  |
| Features    | Three-bank drop target WWE spell out                                                                                                         | <b>√</b> | <b>√</b>           |
|             | Money in the bank entry "Ladder" skill shot                                                                                                  | ✓        | <b>√</b>           |
|             | Random kick out hole that pins opponent                                                                                                      | <b>√</b> | <b>√</b>           |
|             | Mini-orbit under wresting ring – lights "Extra Ball" shot                                                                                    | ✓        | <b>√</b>           |
|             | "Ball Save" features on both outlanes                                                                                                        | ✓        | ✓                  |
|             | Ring "Chaos" spinning disc                                                                                                                   |          | <b>√</b>           |
|             | Small third flipper for combos                                                                                                               |          | <b>√</b>           |
|             | 30° kick-out hole to set up small flipper shot                                                                                               |          | <b>√</b>           |
|             | Wham! Arm on small flipper knocks ball off the left ramp to complete combos                                                                  |          | <b>√</b>           |
|             | Left-to-right upper level orbit shot control gate                                                                                            | ✓        | <b>✓</b>           |
|             | Right-to-left upper level orbit shot control gate                                                                                            |          |                    |
|             | 2 stainless steel main ramps                                                                                                                 | <b>✓</b> | <b>✓</b>           |
|             | 1 plastic entry ramp                                                                                                                         | <b>✓</b> | · ·                |
|             | 3 wire form return ramps 4 wire form return ramps                                                                                            |          | ,                  |
|             | 5 rollover lane skillshot ring entry                                                                                                         | <b>✓</b> | <b>✓</b>           |
|             | 2 standard flippers                                                                                                                          | <b>✓</b> | · /                |
|             |                                                                                                                                              | <b>✓</b> | · /                |
| Lighting    | 3 pop bumpers LED general illumination (white)                                                                                               | <b>✓</b> | <b>✓</b>           |
|             | 5 Full-spectrum smooth RGB LED playfield arrow inserts                                                                                       | <b>✓</b> | · /                |
| Backglass   | Exclusive Pro Wrestlemania translite                                                                                                         | <b>→</b> | <u> </u>           |
| and Art     | Exclusive Fro Wiesdemania dansine  Exclusive Limited Edition <i>Legends of Wrestlemania</i> mirrored backglass                               | •        | <b>✓</b>           |
| aliu Art    | Wrestlemania Pro hi-definition decal cabinet artwork                                                                                         | <b>✓</b> | <u> </u>           |
|             | Wrestlemania LE model hi-definition decal cabinet artwork                                                                                    | •        | <b>✓</b>           |
|             | Wrestlemania themed speaker display panel decal                                                                                              | <b>✓</b> | · /                |
| Hardware    | Latching lockdown bar                                                                                                                        | · /      | <u> </u>           |
| and Trim    | Traditional lock down bar                                                                                                                    | •        | <b>✓</b>           |
| and ITM     | Traditional playfield supports                                                                                                               |          | · /                |
|             | Powder coated steel and plywood backbox with color themed t-molding                                                                          | <b>-</b> | · ·                |
|             | Playfield slide support and brackets                                                                                                         | ,        | · /                |
|             | Black powder coated legs, armor, hinges, front molding                                                                                       | <b>-</b> | <u> </u>           |
|             | Gold powder coated legs, armor, riniges, front molaring  Gold powder coated legs, armor with flipper button protector, hinges, front molding | ,        | <b>✓</b>           |
| General     | New SPIKE™ electronic system                                                                                                                 | <b>√</b> | · /                |
| Exclusive   | High-efficiency switching power-supply for consistent performance in all line conditions                                                     | <b>√</b> | · /                |
|             | 4 Pinballs                                                                                                                                   | · /      | · /                |
|             | Traditional Coin Door                                                                                                                        | <b>√</b> | · /                |
|             | Easy-to-Follow game rules for casual players, with depth for experts                                                                         | <u> </u> | · /                |
|             | 3-channel Stereo and Hi-fidelity sound system                                                                                                | · /      | · /                |
|             | New CPU mounted line-out audio connector for external amplification                                                                          | · ✓      | · /                |
|             | Modular computer style cord                                                                                                                  | · /      | · /                |
|             | Individually signed and numbered plaque by Hulk Hogan (only 400 signed)                                                                      |          | · ·                |
|             | Certificate of authenticity signed by Gary Stern                                                                                             |          | · /                |
|             | Designer-signed playfield featuring John Trudeau's signature                                                                                 |          | 7                  |
|             | Serialized number plate                                                                                                                      |          | 7                  |
|             | Ochanized Hamber plate                                                                                                                       |          |                    |