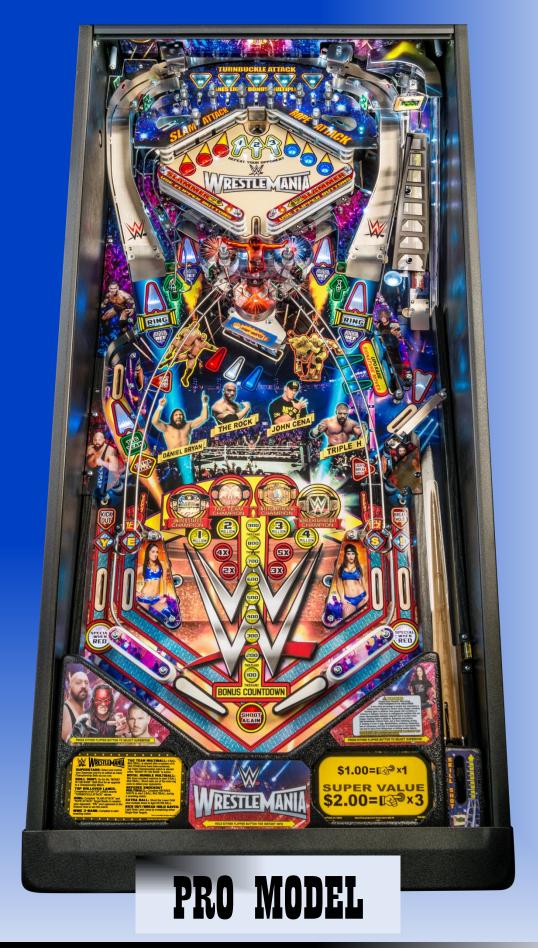

## **WWE Game Features**

| Game        | Get Ready to Rumble!                                                                                                                         | Pro      | Limited<br>Edition |
|-------------|----------------------------------------------------------------------------------------------------------------------------------------------|----------|--------------------|
| Main        | Player selectable WWE Superstars at game start                                                                                               | ✓        | ✓                  |
| Attractions | WWE Legends of Wrestlemania in addition to current Superstars                                                                                |          | ✓                  |
|             | Upper mini-playfield wrestling ring                                                                                                          | ✓        | ✓                  |
|             | Flipper button activated "Slammer" kickers in-the-ring ropes                                                                                 | ✓        | ✓                  |
|             | Custom speech from WWE commentators Michael Cole and Jerry "The King" Lawler                                                                 | ✓        | ✓                  |
|             | Licensed songs including identifiable wrestling intro music                                                                                  | ✓        | ✓                  |
|             | LCD playfield level 5.7 inch "Titantron" displays actual wrestling matches                                                                   |          | ✓                  |
| Game        | Match start feature at drop target bank                                                                                                      | ✓        | ✓                  |
| Features    | Three-bank drop target WWE spell out                                                                                                         | <b>√</b> | <b>√</b>           |
|             | Money in the bank entry "Ladder" skill shot                                                                                                  | ✓        | <b>√</b>           |
|             | Random kick out hole that pins opponent                                                                                                      | <b>√</b> | <b>√</b>           |
|             | Mini-orbit under wresting ring – lights "Extra Ball" shot                                                                                    | ✓        | <b>√</b>           |
|             | "Ball Save" features on both outlanes                                                                                                        | ✓        | ✓                  |
|             | Ring "Chaos" spinning disc                                                                                                                   |          | <b>√</b>           |
|             | Small third flipper for combos                                                                                                               |          | <b>√</b>           |
|             | 30° kick-out hole to set up small flipper shot                                                                                               |          | <b>√</b>           |
|             | Wham! Arm on small flipper knocks ball off the left ramp to complete combos                                                                  |          | <b>√</b>           |
|             | Left-to-right upper level orbit shot control gate                                                                                            | ✓        | <b>✓</b>           |
|             | Right-to-left upper level orbit shot control gate                                                                                            |          |                    |
|             | 2 stainless steel main ramps                                                                                                                 | <b>✓</b> | <b>✓</b>           |
|             | 1 plastic entry ramp                                                                                                                         | <b>✓</b> | · ·                |
|             | 3 wire form return ramps 4 wire form return ramps                                                                                            |          | ,                  |
|             | 5 rollover lane skillshot ring entry                                                                                                         | <b>✓</b> | <b>✓</b>           |
|             | 2 standard flippers                                                                                                                          | <b>✓</b> | · /                |
|             |                                                                                                                                              | <b>✓</b> | · /                |
| Lighting    | 3 pop bumpers LED general illumination (white)                                                                                               | <b>✓</b> | <b>✓</b>           |
|             | 5 Full-spectrum smooth RGB LED playfield arrow inserts                                                                                       | <b>✓</b> | · /                |
| Backglass   | Exclusive Pro Wrestlemania translite                                                                                                         | <b>→</b> | <u> </u>           |
| and Art     | Exclusive Fro Wiesdemania dansine  Exclusive Limited Edition <i>Legends of Wrestlemania</i> mirrored backglass                               | •        | <b>✓</b>           |
| aliu Art    | Wrestlemania Pro hi-definition decal cabinet artwork                                                                                         | <b>✓</b> | <u> </u>           |
|             | Wrestlemania LE model hi-definition decal cabinet artwork                                                                                    | •        | <b>✓</b>           |
|             | Wrestlemania themed speaker display panel decal                                                                                              | <b>✓</b> | · /                |
| Hardware    | Latching lockdown bar                                                                                                                        | · /      | <u> </u>           |
| and Trim    | Traditional lock down bar                                                                                                                    | •        | <b>✓</b>           |
| and ITM     | Traditional playfield supports                                                                                                               |          | · /                |
|             | Powder coated steel and plywood backbox with color themed t-molding                                                                          | <b>-</b> | · ·                |
|             | Playfield slide support and brackets                                                                                                         | ,        | · /                |
|             | Black powder coated legs, armor, hinges, front molding                                                                                       | <b>-</b> | <u> </u>           |
|             | Gold powder coated legs, armor, riniges, front molaring  Gold powder coated legs, armor with flipper button protector, hinges, front molding | ,        | <b>✓</b>           |
| General     | New SPIKE™ electronic system                                                                                                                 | <b>√</b> | · /                |
| Exclusive   | High-efficiency switching power-supply for consistent performance in all line conditions                                                     | <b>√</b> | · /                |
|             | 4 Pinballs                                                                                                                                   | · /      | · /                |
|             | Traditional Coin Door                                                                                                                        | <b>√</b> | · /                |
|             | Easy-to-Follow game rules for casual players, with depth for experts                                                                         | <u> </u> | · /                |
|             | 3-channel Stereo and Hi-fidelity sound system                                                                                                | · /      | · /                |
|             | New CPU mounted line-out audio connector for external amplification                                                                          | · ✓      | · /                |
|             | Modular computer style cord                                                                                                                  | · /      | · /                |
|             | Individually signed and numbered plaque by Hulk Hogan (only 400 signed)                                                                      |          | · ·                |
|             | Certificate of authenticity signed by Gary Stern                                                                                             |          | · /                |
|             | Designer-signed playfield featuring John Trudeau's signature                                                                                 |          | 7                  |
|             | Serialized number plate                                                                                                                      |          | 7                  |
|             | Ochanized Hamber plate                                                                                                                       |          |                    |