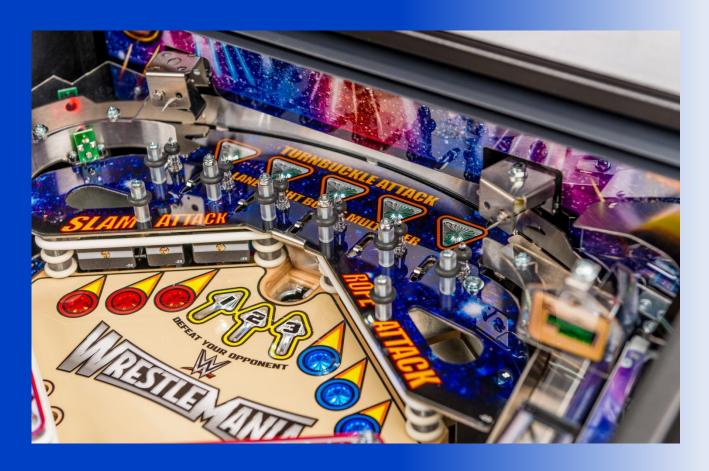

## **WWE Game Features**

| Game        | Get Ready to Rumble!                                                                                                                         | Pro      | Limited<br>Edition |
|-------------|----------------------------------------------------------------------------------------------------------------------------------------------|----------|--------------------|
| Main        | Player selectable WWE Superstars at game start                                                                                               | ✓        | ✓                  |
| Attractions | WWE Legends of Wrestlemania in addition to current Superstars                                                                                |          | ✓                  |
|             | Upper mini-playfield wrestling ring                                                                                                          | ✓        | ✓                  |
|             | Flipper button activated "Slammer" kickers in-the-ring ropes                                                                                 | ✓        | ✓                  |
|             | Custom speech from WWE commentators Michael Cole and Jerry "The King" Lawler                                                                 | ✓        | ✓                  |
|             | Licensed songs including identifiable wrestling intro music                                                                                  | ✓        | ✓                  |
|             | LCD playfield level 5.7 inch "Titantron" displays actual wrestling matches                                                                   |          | ✓                  |
| Game        | Match start feature at drop target bank                                                                                                      | ✓        | ✓                  |
| Features    | Three-bank drop target WWE spell out                                                                                                         | <b>√</b> | <b>√</b>           |
|             | Money in the bank entry "Ladder" skill shot                                                                                                  | ✓        | <b>√</b>           |
|             | Random kick out hole that pins opponent                                                                                                      | <b>√</b> | <b>√</b>           |
|             | Mini-orbit under wresting ring – lights "Extra Ball" shot                                                                                    | ✓        | <b>√</b>           |
|             | "Ball Save" features on both outlanes                                                                                                        | ✓        | ✓                  |
|             | Ring "Chaos" spinning disc                                                                                                                   |          | <b>√</b>           |
|             | Small third flipper for combos                                                                                                               |          | <b>√</b>           |
|             | 30° kick-out hole to set up small flipper shot                                                                                               |          | <b>√</b>           |
|             | Wham! Arm on small flipper knocks ball off the left ramp to complete combos                                                                  |          | <b>√</b>           |
|             | Left-to-right upper level orbit shot control gate                                                                                            | ✓        | <b>✓</b>           |
|             | Right-to-left upper level orbit shot control gate                                                                                            |          |                    |
|             | 2 stainless steel main ramps                                                                                                                 | <b>✓</b> | <b>✓</b>           |
|             | 1 plastic entry ramp                                                                                                                         | <b>✓</b> | · ·                |
|             | 3 wire form return ramps 4 wire form return ramps                                                                                            |          | ,                  |
|             | 5 rollover lane skillshot ring entry                                                                                                         | <b>✓</b> | <b>✓</b>           |
|             | 2 standard flippers                                                                                                                          | <b>✓</b> | · /                |
|             |                                                                                                                                              | <b>✓</b> | · /                |
| Lighting    | 3 pop bumpers LED general illumination (white)                                                                                               | <b>✓</b> | <b>✓</b>           |
|             | 5 Full-spectrum smooth RGB LED playfield arrow inserts                                                                                       | <b>✓</b> | · /                |
| Backglass   | Exclusive Pro Wrestlemania translite                                                                                                         | <b>→</b> | <u> </u>           |
| and Art     | Exclusive Fro Wiesdemania dansine  Exclusive Limited Edition <i>Legends of Wrestlemania</i> mirrored backglass                               | •        | <b>✓</b>           |
| aliu Art    | Wrestlemania Pro hi-definition decal cabinet artwork                                                                                         | <b>✓</b> | <u> </u>           |
|             | Wrestlemania LE model hi-definition decal cabinet artwork                                                                                    | •        | <b>✓</b>           |
|             | Wrestlemania themed speaker display panel decal                                                                                              | <b>✓</b> | · /                |
| Hardware    | Latching lockdown bar                                                                                                                        | · /      | <u> </u>           |
| and Trim    | Traditional lock down bar                                                                                                                    | •        | <b>✓</b>           |
| and ITM     | Traditional playfield supports                                                                                                               |          | · /                |
|             | Powder coated steel and plywood backbox with color themed t-molding                                                                          | <b>-</b> | · ·                |
|             | Playfield slide support and brackets                                                                                                         | ,        | · /                |
|             | Black powder coated legs, armor, hinges, front molding                                                                                       | <b>-</b> | <u> </u>           |
|             | Gold powder coated legs, armor, riniges, front molaring  Gold powder coated legs, armor with flipper button protector, hinges, front molding | ,        | <b>✓</b>           |
| General     | New SPIKE™ electronic system                                                                                                                 | <b>√</b> | · /                |
| Exclusive   | High-efficiency switching power-supply for consistent performance in all line conditions                                                     | <b>√</b> | · /                |
|             | 4 Pinballs                                                                                                                                   | · /      | · /                |
|             | Traditional Coin Door                                                                                                                        | <b>√</b> | · /                |
|             | Easy-to-Follow game rules for casual players, with depth for experts                                                                         | <u> </u> | · /                |
|             | 3-channel Stereo and Hi-fidelity sound system                                                                                                | · /      | · /                |
|             | New CPU mounted line-out audio connector for external amplification                                                                          | · ✓      | · /                |
|             | Modular computer style cord                                                                                                                  | · /      | · /                |
|             | Individually signed and numbered plaque by Hulk Hogan (only 400 signed)                                                                      |          | · ·                |
|             | Certificate of authenticity signed by Gary Stern                                                                                             |          | · /                |
|             | Designer-signed playfield featuring John Trudeau's signature                                                                                 |          | 7                  |
|             | Serialized number plate                                                                                                                      |          | 7                  |
|             | Ochanized Hamber plate                                                                                                                       |          |                    |