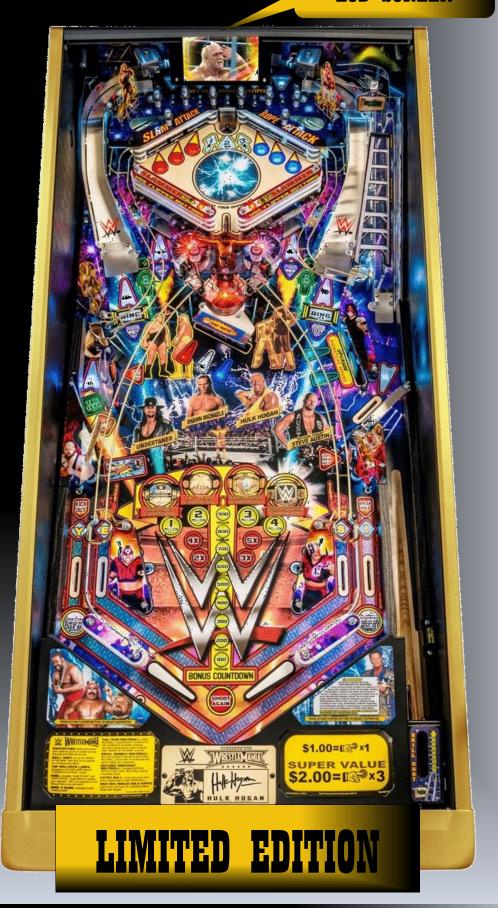

## **WWE Game Features**

| Game        | Get Ready to Rumble!                                                                                                                         | Pro      | Limited<br>Edition |
|-------------|----------------------------------------------------------------------------------------------------------------------------------------------|----------|--------------------|
| Main        | Player selectable WWE Superstars at game start                                                                                               | ✓        | ✓                  |
| Attractions | WWE Legends of Wrestlemania in addition to current Superstars                                                                                |          | ✓                  |
|             | Upper mini-playfield wrestling ring                                                                                                          | ✓        | ✓                  |
|             | Flipper button activated "Slammer" kickers in-the-ring ropes                                                                                 | ✓        | ✓                  |
|             | Custom speech from WWE commentators Michael Cole and Jerry "The King" Lawler                                                                 | ✓        | ✓                  |
|             | Licensed songs including identifiable wrestling intro music                                                                                  | ✓        | ✓                  |
|             | LCD playfield level 5.7 inch "Titantron" displays actual wrestling matches                                                                   |          | ✓                  |
| Game        | Match start feature at drop target bank                                                                                                      | ✓        | ✓                  |
| Features    | Three-bank drop target WWE spell out                                                                                                         | <b>√</b> | <b>√</b>           |
|             | Money in the bank entry "Ladder" skill shot                                                                                                  | ✓        | <b>√</b>           |
|             | Random kick out hole that pins opponent                                                                                                      | <b>√</b> | <b>√</b>           |
|             | Mini-orbit under wresting ring – lights "Extra Ball" shot                                                                                    | ✓        | <b>√</b>           |
|             | "Ball Save" features on both outlanes                                                                                                        | ✓        | ✓                  |
|             | Ring "Chaos" spinning disc                                                                                                                   |          | <b>√</b>           |
|             | Small third flipper for combos                                                                                                               |          | <b>√</b>           |
|             | 30° kick-out hole to set up small flipper shot                                                                                               |          | <b>√</b>           |
|             | Wham! Arm on small flipper knocks ball off the left ramp to complete combos                                                                  |          | <b>√</b>           |
|             | Left-to-right upper level orbit shot control gate                                                                                            | ✓        | <b>✓</b>           |
|             | Right-to-left upper level orbit shot control gate                                                                                            |          |                    |
|             | 2 stainless steel main ramps                                                                                                                 | <b>✓</b> | <b>✓</b>           |
|             | 1 plastic entry ramp                                                                                                                         | <b>✓</b> | · ·                |
|             | 3 wire form return ramps 4 wire form return ramps                                                                                            |          | ,                  |
|             | 5 rollover lane skillshot ring entry                                                                                                         | <b>✓</b> | <b>✓</b>           |
|             | 2 standard flippers                                                                                                                          | <b>✓</b> | · /                |
|             |                                                                                                                                              | <b>✓</b> | · /                |
| Lighting    | 3 pop bumpers LED general illumination (white)                                                                                               | <b>✓</b> | <b>✓</b>           |
|             | 5 Full-spectrum smooth RGB LED playfield arrow inserts                                                                                       | <b>✓</b> | · /                |
| Backglass   | Exclusive Pro Wrestlemania translite                                                                                                         | <b>→</b> | <u> </u>           |
| and Art     | Exclusive Fro Wiesdemania dansine  Exclusive Limited Edition <i>Legends of Wrestlemania</i> mirrored backglass                               | •        | <b>✓</b>           |
| aliu Art    | Wrestlemania Pro hi-definition decal cabinet artwork                                                                                         | <b>✓</b> | <u> </u>           |
|             | Wrestlemania LE model hi-definition decal cabinet artwork                                                                                    | •        | <b>✓</b>           |
|             | Wrestlemania themed speaker display panel decal                                                                                              | <b>✓</b> | · /                |
| Hardware    | Latching lockdown bar                                                                                                                        | · /      | <u> </u>           |
| and Trim    | Traditional lock down bar                                                                                                                    | •        | <b>✓</b>           |
| and ITM     | Traditional playfield supports                                                                                                               |          | · /                |
|             | Powder coated steel and plywood backbox with color themed t-molding                                                                          | <b>-</b> | · ·                |
|             | Playfield slide support and brackets                                                                                                         | ,        | · /                |
|             | Black powder coated legs, armor, hinges, front molding                                                                                       | <b>-</b> | <u> </u>           |
|             | Gold powder coated legs, armor, riniges, front molaring  Gold powder coated legs, armor with flipper button protector, hinges, front molding | ,        | <b>✓</b>           |
| General     | New SPIKE™ electronic system                                                                                                                 | <b>√</b> | · /                |
| Exclusive   | High-efficiency switching power-supply for consistent performance in all line conditions                                                     | <b>√</b> | · /                |
|             | 4 Pinballs                                                                                                                                   | · /      | · /                |
|             | Traditional Coin Door                                                                                                                        | <b>√</b> | · /                |
|             | Easy-to-Follow game rules for casual players, with depth for experts                                                                         | <u> </u> | · /                |
|             | 3-channel Stereo and Hi-fidelity sound system                                                                                                | · /      | · /                |
|             | New CPU mounted line-out audio connector for external amplification                                                                          | · ✓      | · /                |
|             | Modular computer style cord                                                                                                                  | · /      | · /                |
|             | Individually signed and numbered plaque by Hulk Hogan (only 400 signed)                                                                      |          | · ·                |
|             | Certificate of authenticity signed by Gary Stern                                                                                             |          | · /                |
|             | Designer-signed playfield featuring John Trudeau's signature                                                                                 |          | 7                  |
|             | Serialized number plate                                                                                                                      |          | 7                  |
|             | Ochanized Hamber plate                                                                                                                       |          |                    |