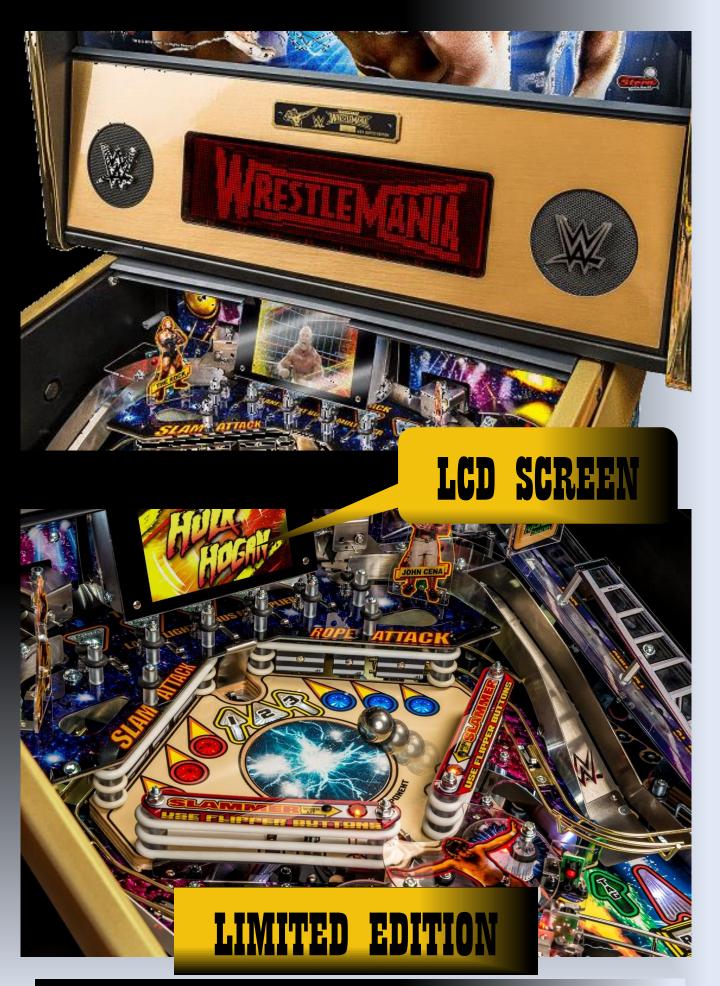

## **WWE Game Features**

| Game        | Get Ready to Rumble!                                                                                                                         | Pro      | Limited<br>Edition |
|-------------|----------------------------------------------------------------------------------------------------------------------------------------------|----------|--------------------|
| Main        | Player selectable WWE Superstars at game start                                                                                               | ✓        | ✓                  |
| Attractions | WWE Legends of Wrestlemania in addition to current Superstars                                                                                |          | ✓                  |
|             | Upper mini-playfield wrestling ring                                                                                                          | ✓        | ✓                  |
|             | Flipper button activated "Slammer" kickers in-the-ring ropes                                                                                 | ✓        | ✓                  |
|             | Custom speech from WWE commentators Michael Cole and Jerry "The King" Lawler                                                                 | ✓        | ✓                  |
|             | Licensed songs including identifiable wrestling intro music                                                                                  | ✓        | ✓                  |
|             | LCD playfield level 5.7 inch "Titantron" displays actual wrestling matches                                                                   |          | ✓                  |
| Game        | Match start feature at drop target bank                                                                                                      | ✓        | ✓                  |
| Features    | Three-bank drop target WWE spell out                                                                                                         | <b>√</b> | <b>√</b>           |
|             | Money in the bank entry "Ladder" skill shot                                                                                                  | ✓        | <b>√</b>           |
|             | Random kick out hole that pins opponent                                                                                                      | <b>√</b> | <b>√</b>           |
|             | Mini-orbit under wresting ring – lights "Extra Ball" shot                                                                                    | ✓        | <b>√</b>           |
|             | "Ball Save" features on both outlanes                                                                                                        | ✓        | ✓                  |
|             | Ring "Chaos" spinning disc                                                                                                                   |          | <b>√</b>           |
|             | Small third flipper for combos                                                                                                               |          | <b>√</b>           |
|             | 30° kick-out hole to set up small flipper shot                                                                                               |          | <b>√</b>           |
|             | Wham! Arm on small flipper knocks ball off the left ramp to complete combos                                                                  |          | <b>√</b>           |
|             | Left-to-right upper level orbit shot control gate                                                                                            | ✓        | <b>✓</b>           |
|             | Right-to-left upper level orbit shot control gate                                                                                            |          |                    |
|             | 2 stainless steel main ramps                                                                                                                 | <b>✓</b> | <b>✓</b>           |
|             | 1 plastic entry ramp                                                                                                                         | <b>✓</b> | · ·                |
|             | 3 wire form return ramps 4 wire form return ramps                                                                                            |          | ,                  |
|             | 5 rollover lane skillshot ring entry                                                                                                         | <b>✓</b> | <b>✓</b>           |
|             | 2 standard flippers                                                                                                                          | <b>✓</b> | · /                |
|             |                                                                                                                                              | <b>✓</b> | · /                |
| Lighting    | 3 pop bumpers LED general illumination (white)                                                                                               | <b>✓</b> | <b>✓</b>           |
|             | 5 Full-spectrum smooth RGB LED playfield arrow inserts                                                                                       | <b>✓</b> | · /                |
| Backglass   | Exclusive Pro Wrestlemania translite                                                                                                         | <b>→</b> | <u> </u>           |
| and Art     | Exclusive Fro Wiesdemania dansine  Exclusive Limited Edition <i>Legends of Wrestlemania</i> mirrored backglass                               | •        | <b>✓</b>           |
| aliu Art    | Wrestlemania Pro hi-definition decal cabinet artwork                                                                                         | <b>✓</b> | <u> </u>           |
|             | Wrestlemania LE model hi-definition decal cabinet artwork                                                                                    | •        | <b>✓</b>           |
|             | Wrestlemania themed speaker display panel decal                                                                                              | <b>✓</b> | · /                |
| Hardware    | Latching lockdown bar                                                                                                                        | · /      | <u> </u>           |
| and Trim    | Traditional lock down bar                                                                                                                    | •        | <b>✓</b>           |
| and ITM     | Traditional playfield supports                                                                                                               |          | · /                |
|             | Powder coated steel and plywood backbox with color themed t-molding                                                                          | <b>-</b> | · ·                |
|             | Playfield slide support and brackets                                                                                                         | ,        | · /                |
|             | Black powder coated legs, armor, hinges, front molding                                                                                       | <b>-</b> | <u> </u>           |
|             | Gold powder coated legs, armor, riniges, front molaring  Gold powder coated legs, armor with flipper button protector, hinges, front molding | ,        | <b>✓</b>           |
| General     | New SPIKE™ electronic system                                                                                                                 | <b>√</b> | · /                |
| Exclusive   | High-efficiency switching power-supply for consistent performance in all line conditions                                                     | <b>√</b> | · /                |
|             | 4 Pinballs                                                                                                                                   | · /      | · /                |
|             | Traditional Coin Door                                                                                                                        | <b>√</b> | · /                |
|             | Easy-to-Follow game rules for casual players, with depth for experts                                                                         | <u> </u> | · /                |
|             | 3-channel Stereo and Hi-fidelity sound system                                                                                                | · /      | · /                |
|             | New CPU mounted line-out audio connector for external amplification                                                                          | · ✓      | · /                |
|             | Modular computer style cord                                                                                                                  | · /      | · /                |
|             | Individually signed and numbered plaque by Hulk Hogan (only 400 signed)                                                                      |          | · ·                |
|             | Certificate of authenticity signed by Gary Stern                                                                                             |          | · /                |
|             | Designer-signed playfield featuring John Trudeau's signature                                                                                 |          | 7                  |
|             | Serialized number plate                                                                                                                      |          | 7                  |
|             | Ochanized Hamber plate                                                                                                                       |          |                    |