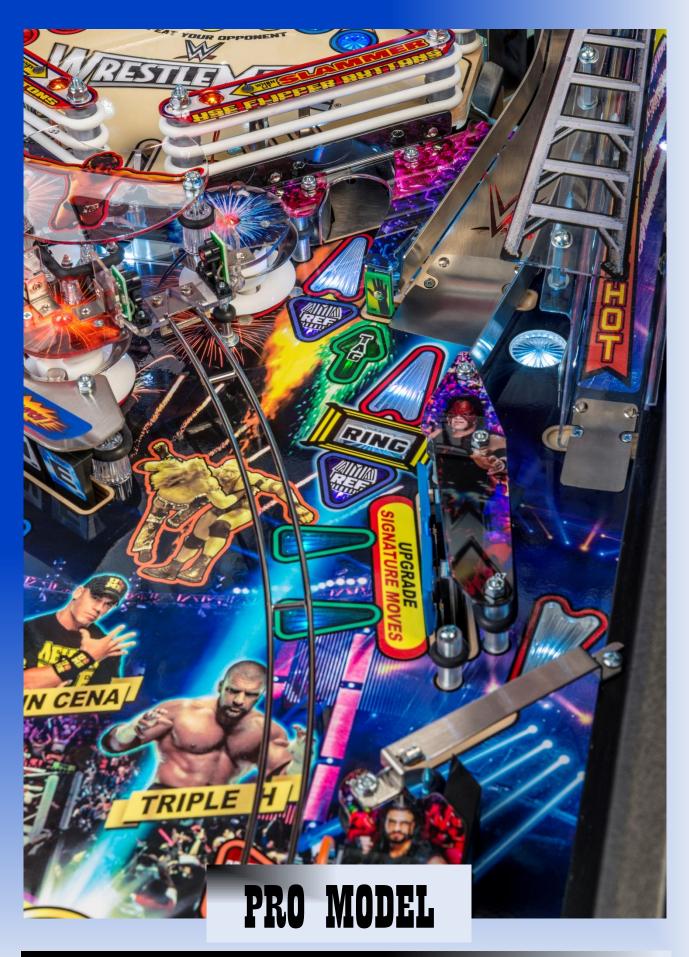

## **WWE Game Features**

| Game        | Get Ready to Rumble!                                                                                                                         | Pro      | Limited<br>Edition |
|-------------|----------------------------------------------------------------------------------------------------------------------------------------------|----------|--------------------|
| Main        | Player selectable WWE Superstars at game start                                                                                               | ✓        | ✓                  |
| Attractions | WWE Legends of Wrestlemania in addition to current Superstars                                                                                |          | ✓                  |
|             | Upper mini-playfield wrestling ring                                                                                                          | ✓        | ✓                  |
|             | Flipper button activated "Slammer" kickers in-the-ring ropes                                                                                 | ✓        | ✓                  |
|             | Custom speech from WWE commentators Michael Cole and Jerry "The King" Lawler                                                                 | ✓        | ✓                  |
|             | Licensed songs including identifiable wrestling intro music                                                                                  | ✓        | ✓                  |
|             | LCD playfield level 5.7 inch "Titantron" displays actual wrestling matches                                                                   |          | ✓                  |
| Game        | Match start feature at drop target bank                                                                                                      | ✓        | ✓                  |
| Features    | Three-bank drop target WWE spell out                                                                                                         | <b>√</b> | <b>√</b>           |
|             | Money in the bank entry "Ladder" skill shot                                                                                                  | ✓        | <b>√</b>           |
|             | Random kick out hole that pins opponent                                                                                                      | <b>√</b> | <b>√</b>           |
|             | Mini-orbit under wresting ring – lights "Extra Ball" shot                                                                                    | ✓        | <b>√</b>           |
|             | "Ball Save" features on both outlanes                                                                                                        | ✓        | ✓                  |
|             | Ring "Chaos" spinning disc                                                                                                                   |          | <b>√</b>           |
|             | Small third flipper for combos                                                                                                               |          | <b>√</b>           |
|             | 30° kick-out hole to set up small flipper shot                                                                                               |          | <b>√</b>           |
|             | Wham! Arm on small flipper knocks ball off the left ramp to complete combos                                                                  |          | <b>√</b>           |
|             | Left-to-right upper level orbit shot control gate                                                                                            | ✓        | <b>✓</b>           |
|             | Right-to-left upper level orbit shot control gate                                                                                            |          |                    |
|             | 2 stainless steel main ramps                                                                                                                 | <b>✓</b> | <b>✓</b>           |
|             | 1 plastic entry ramp                                                                                                                         | <b>✓</b> | · ·                |
|             | 3 wire form return ramps 4 wire form return ramps                                                                                            |          | ,                  |
|             | 5 rollover lane skillshot ring entry                                                                                                         | <b>✓</b> | <b>✓</b>           |
|             | 2 standard flippers                                                                                                                          | <b>✓</b> | · /                |
|             |                                                                                                                                              | <b>✓</b> | · /                |
| Lighting    | 3 pop bumpers LED general illumination (white)                                                                                               | <b>✓</b> | <b>✓</b>           |
|             | 5 Full-spectrum smooth RGB LED playfield arrow inserts                                                                                       | <b>✓</b> | · /                |
| Backglass   | Exclusive Pro Wrestlemania translite                                                                                                         | <b>→</b> | <u> </u>           |
| and Art     | Exclusive Fro Wiesdemania dansine  Exclusive Limited Edition <i>Legends of Wrestlemania</i> mirrored backglass                               | •        | <b>✓</b>           |
| aliu Art    | Wrestlemania Pro hi-definition decal cabinet artwork                                                                                         | <b>✓</b> | <u> </u>           |
|             | Wrestlemania LE model hi-definition decal cabinet artwork                                                                                    | •        | <b>✓</b>           |
|             | Wrestlemania themed speaker display panel decal                                                                                              | <b>✓</b> | · /                |
| Hardware    | Latching lockdown bar                                                                                                                        | · /      | <u> </u>           |
| and Trim    | Traditional lock down bar                                                                                                                    | •        | <b>✓</b>           |
| and ITM     | Traditional playfield supports                                                                                                               |          | · /                |
|             | Powder coated steel and plywood backbox with color themed t-molding                                                                          | <b>-</b> | · ·                |
|             | Playfield slide support and brackets                                                                                                         | ,        | · /                |
|             | Black powder coated legs, armor, hinges, front molding                                                                                       | <b>-</b> | <u> </u>           |
|             | Gold powder coated legs, armor, riniges, front molaring  Gold powder coated legs, armor with flipper button protector, hinges, front molding | ,        | <b>✓</b>           |
| General     | New SPIKE™ electronic system                                                                                                                 | <b>√</b> | · /                |
| Exclusive   | High-efficiency switching power-supply for consistent performance in all line conditions                                                     | <b>√</b> | · /                |
|             | 4 Pinballs                                                                                                                                   | · /      | · /                |
|             | Traditional Coin Door                                                                                                                        | <b>√</b> | · /                |
|             | Easy-to-Follow game rules for casual players, with depth for experts                                                                         | <u> </u> | · /                |
|             | 3-channel Stereo and Hi-fidelity sound system                                                                                                | · /      | · /                |
|             | New CPU mounted line-out audio connector for external amplification                                                                          | · ✓      | · /                |
|             | Modular computer style cord                                                                                                                  | · /      | · /                |
|             | Individually signed and numbered plaque by Hulk Hogan (only 400 signed)                                                                      |          | · ·                |
|             | Certificate of authenticity signed by Gary Stern                                                                                             |          | · /                |
|             | Designer-signed playfield featuring John Trudeau's signature                                                                                 |          | 7                  |
|             | Serialized number plate                                                                                                                      |          | 7                  |
|             | Ochanized Hamber plate                                                                                                                       |          |                    |