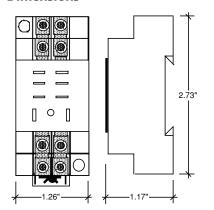

## **Dimensions**

# **Specifications**

Current Rating: 5 Amps Voltage Rating: 250VAC Mounting: DIN or Surface