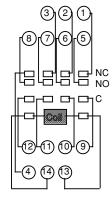

0Hz 1.7VA 60Hz 1.2W DC

Temperature Rating: -10°C to 40°C

Contact Material: Silver (Ag)

Contact Resistance:

<0.050 Ohms (before use)

Minimum Operating Current: 5mA@24VDC

Life: Mechanical:

50,000,000 Operations

Electrical:

600,000 Operations

## **Ordering Information**

RG 4C B-120VAC-

**BAMI Model** 

RG -

### **Contact Form**

2C - Double Pole **Double Throw** 

**4C** - Four Pole **Double Throw** 

#### **Termination**

**B** - Blade

C - Circuit Board

# **Options**

L - Light Indicator

S - Coil Supression

T - Top Mounting Flange

# Coil Voltage

6VAC

12VAC

24VAC

48VAC

**120VAC** 

240VAC

6VDC

12VDC

24VDC

48VDC

110VDC





# Socket

# **Specifications**

Current Rating: 5 Amps Voltage Rating: 250VAC Mounting: DIN or Surface

## **Dimensions**



# **Connections**



# **Ordering Information**

SG - 14

**BAMI Model Termination** SG -**B** - Blade C - Circuit Board **Number of Terminals** 14 - 14 Terminals