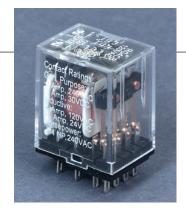

Voltage:

30% of rated AC Voltage 10% of rated DC Voltage

Max. Voltage: 110% of rated Voltage Operating Time: 20 milliseconds

Coil Power:

1.9VA 50Hz 1.7VA 60Hz 1.2W DC

Temperature Rating: -10°C to 40°C

Contact Material: Silver (Ag)

Contact Resistance:

<0.050 Ohms (before use)

Minimum Operating Current: 5mA@24VDC

Life: Mechanical:

50,000,000 Operations

Electrical:

600,000 Operations

## **Ordering Information**

RG 4C B-120VAC-

**BAMI Model** 

RG -

### **Contact Form**

2C - Double Pole **Double Throw** 

**4C** - Four Pole **Double Throw** 

#### **Termination**

**B** - Blade

C - Circuit Board

# **Options**

L - Light Indicator

S - Coil Supression

T - Top Mounting Flange

# Coil Voltage

6VAC

12VAC

24VAC

48VAC

**120VAC** 

240VAC

6VDC

12VDC

24VDC

48VDC

110VDC





# Socket

# **Specifications**

Current Rating: 5 Amps Voltage Rating: 250VAC Mounting: DIN or Surface

## **Dimensions**



# **Connections**



# **Ordering Information**

SG - 14

**BAMI Model Termination** SG -**B** - Blade C - Circuit Board **Number of Terminals** 14 - 14 Terminals