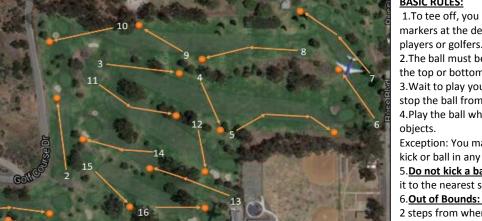

|                             | BALBOA PARK<br>GOLF COURSE |     |     |     |     |    |     |     |     |      |                                                                                                                                                                                                                                                                       |              |     | <b>USTOR</b><br>Ported is an Direct |     |     |     |    |     |     |      |       |  |  |  |
|-----------------------------|----------------------------|-----|-----|-----|-----|----|-----|-----|-----|------|-----------------------------------------------------------------------------------------------------------------------------------------------------------------------------------------------------------------------------------------------------------------------|--------------|-----|-------------------------------------|-----|-----|-----|----|-----|-----|------|-------|--|--|--|
| GOLF HOLE                   | 1                          | 2   | 3   |     |     | 4  |     | 5   |     |      |                                                                                                                                                                                                                                                                       | 5            | 6   |                                     | 7   |     | 8   |    | 9   |     |      |       |  |  |  |
| FOOT GOLF                   | 1                          | 2   | 3   | 4   | 5   | 6  | 7   | 8   | 9   | OUT  | INITIALS                                                                                                                                                                                                                                                              | 10           | 11  | 12                                  | 13  | 14  | 15  | 16 | 17  | 18  | IN   | TOTAL |  |  |  |
| YARDAGE                     | 120                        | 110 | 120 | 110 | 175 | 95 | 130 | 140 | 130 | 1130 |                                                                                                                                                                                                                                                                       | 100          | 140 | 88                                  | 110 | 120 | 110 | 80 | 180 | 110 | 1038 | 2168  |  |  |  |
| PAR                         | 4                          | 3   | 3   | 3   | 5   | 3  | 4   | 4   | 3   | 32   |                                                                                                                                                                                                                                                                       | 3            | 4   | 3                                   | 4   | 4   | 3   | 3  | 5   | 4   | 33   | 65    |  |  |  |
|                             |                            |     |     |     |     |    |     |     |     |      |                                                                                                                                                                                                                                                                       |              |     |                                     |     |     |     |    |     |     |      |       |  |  |  |
|                             |                            |     |     |     |     |    |     |     |     |      |                                                                                                                                                                                                                                                                       |              |     |                                     |     |     |     |    |     |     |      |       |  |  |  |
|                             |                            |     |     |     |     |    |     |     |     |      |                                                                                                                                                                                                                                                                       |              |     |                                     |     |     |     |    |     |     |      |       |  |  |  |
|                             |                            |     |     |     |     |    |     |     |     |      |                                                                                                                                                                                                                                                                       |              |     |                                     |     |     |     |    |     |     |      |       |  |  |  |
|                             |                            |     |     |     |     |    |     |     |     |      |                                                                                                                                                                                                                                                                       |              |     |                                     |     |     |     |    |     |     |      |       |  |  |  |
|                             |                            |     |     |     |     |    |     |     |     |      |                                                                                                                                                                                                                                                                       |              |     |                                     |     |     |     |    |     |     |      |       |  |  |  |
| Scorer Signature:           |                            |     |     |     |     |    |     |     |     |      |                                                                                                                                                                                                                                                                       | Attest:Date: |     |                                     |     |     |     |    |     |     |      |       |  |  |  |
| Balboa Park FootGolf Course |                            |     |     |     |     |    |     |     |     |      | HOW TO PLAY<br>The main goal of FootGolf is similar to the main goal of golf: To get the ball (in this case a<br>standard #5 size soccer ball) from the teeing ground into the hole (21 inches in diameter)<br>in the least number of kicks possible.<br>BASIC RULES: |              |     |                                     |     |     |     |    |     |     |      |       |  |  |  |

1. To tee off, you may kick your ball from a position up to two yards behind the tee markers at the designated teeing area. Make sure your kick will not interfere with other players or golfers.

2. The ball must be played in a single movement. You are not allowed to push the ball with the top or bottom of your foot.

3.Wait to play your next shot until the ball has completely come to rest. It is **not** legal to stop the ball from rolling from the wind.

4.Play the ball where it lies. You are **not allowed** to move the ball or remove jammed

Exception: You may mark the spot and lift the ball when it may obstruct another player's kick or ball in any way.

5. Do not kick a ball from the golf greens. If your ball comes to rest on a golf green, move it to the nearest spot off the green to kick. No penalty.

6. Out of Bounds: OB is defined by white stakes. If your ball goes OB, place the ball within 2 steps from where the ball crossed between the white stakes, and receive a one-stroke penalty.