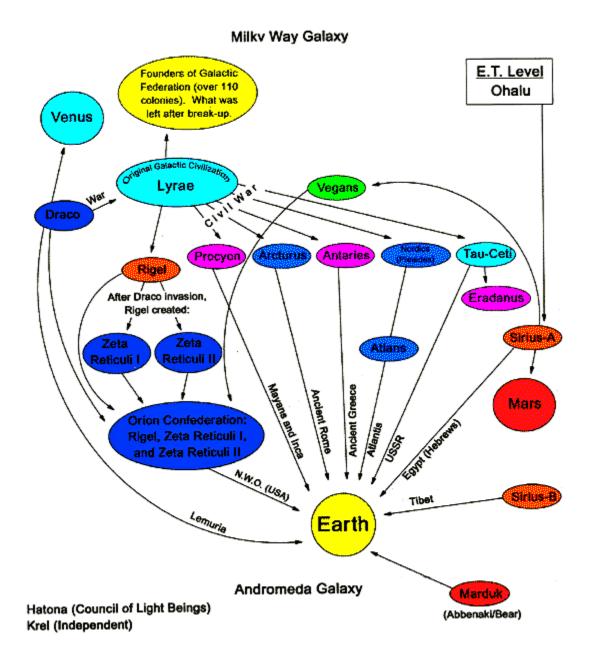

## FLOW CHART OF GALACTIC CIVILIZATIONS

- At the center of the galaxy was the Lyraen civilization which was border line E.T./physical reality.
- Totally Right Brain, it was Christlike, etheric, and very noble.
- The Lyraens were the greatest culture ever known to this galaxy; their sphere of influence covered not only this galaxy but many around it for millions of years.
- Without physical bodies in their pure state, they had bodies made of light.
- Their first colony on Earth was the beginning of the original Atlantean civilization which was etheric/E.T. like.
- The dolphin and whale population (warm blooded, mammalian) was its first attempt at physical structure.

- Many horrendous battles ensued (Civil War) and lasted many centuries and in fact, still
  occur. In their effort to create balance, the Sirians gave technology to both sides to keep
  them equal.
- Thus began the loss of purpose for the Sirians as they were tempted into becoming merchants and peddlers of technology.
- Parts of the old Lyraen civilization were absorbed into the Draco empire.
- Among these were the star systems of Rigel, Zeta Reticuli 1, and Zeta Reticuli 2, which have since become known as the Orion Confederation.

Another group formed called the Pleaidian Council.

- The Pleaidians were refugees from the original Lyraen star system.
- The Pleaides is a group of 7 stars with 16 inhabited planets.
- The Pleaidian Council had the intention of recreating a physical version of the original

All of this activity was duly noted by other groups within other galaxies.

Never before in this universe had such a division between Left and Right taken place. A congress, or council, convened in the Andromeda Galaxy (closest to Milky Way) on a planet called Hatona. Comprised of many civilizations and groups throughout the immediate area of the universe, this group decided that the solar system at the edge of the Milky Way would be an experimental area for the purpose of rebuilding the 12 rays which were now 12 root races. Many of these root races branched off into sub races. Earth was destined to be a focal point for the salvation of the soul.

There was also the introduction of a being, or model/prototype, called the Savior that would show the way back to true reality.

The head group within the council in Hatona known as the Krel monitored the physical situation in the Milky Way. One of the major civilizations in the Andromeda Galaxy, they were light beings who used physical bodies whenever necessary. There were several groups that opposed colonization on Earth; one group known as Marduk had its own agenda. They created an artificial world also known as Marduk filled with beings whose purpose was to traverse the galaxy upgrading what they considered to be low level or animalistic DNA or genetics, to create a new race. The beings of Marduk known as the Abbenaki (*Anunnaki*) are not adverse to the use of slavery. Their vehicle was driven into our solar system with a force that destroyed the 5<sup>th</sup> planet that existed between Mars and Jupiter, explaining why there is an asteroid belt in that area. The Sirians rescued much of that civilization before the destruction bringing them to both Mars and Earth underground. Marduk continued on its way toward the Earth, flipping it on its axis thus causing the first cataclysm of Atlantis.

During this time period colonies were created on Earth from <u>Arcturus, Antaries, Tau Ceti, Procyon, Sirius B</u>, and several other races. It was also determined by the council on Hatona that it was Marduk's responsibility to monitor the new race it had created. The problem was that Marduk was on a programmed orbit through the galaxy, only coming near the Earth once every 12,000 years.