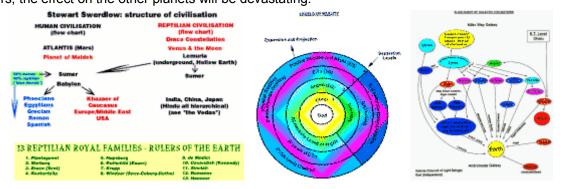

## Stewart Swerdlow: structure of civilisation

A group of beings descended (descended Angels, demons) who operated at the right hand of *Satan* and created a civilization within this universe using the DNA from the Old Universe.

They developed into the Draco (cold blooded, reptilian) whose purpose was to create a Left Brain influence and support structure for the contamination that entered this galaxy.

- At the center of the galaxy was the Lyraen civilization which was border line E.T./physical reality.
- Totally Right Brain, it was Christlike, etheric, and very noble.
- The Lyraens were the greatest culture ever known to this galaxy; their sphere of influence covered not only this galaxy but many around it for millions of years.
- Without physical bodies in their pure state, they had bodies made of light.
- Their first colony on Earth was the beginning of the original Atlantean civilization which was etheric/E.T. like.
- The dolphin and whale population (warm blooded, mammalian) was its first attempt at physical structure.

As the Lyraen empire degenerated, factions developed as DNA was manipulated and altered to suit the various environments in which the light beings now lived.

- Physical bodies were designed to accommodate the atmospheres and conditions of the various planets that encompassed the Lyraen civilization.
- This Galactic civilization, once comprised of unified beings each identical to the other, was now confronted with differences in body type, resulting in separation of races.
- Now they had no choice but to follow the pattern of the 12 rays emanating from the Mind of God, thereby producing the 12 frequencies, or main Galactic root races.
- At the same time the negative side (Draconian race) developed into the reptilian and eventually insect species.
- The Draco empire also had colonies modeled along the Old Universe Empire.
- They colonized the Earth by driving the moon, which is actually an artificial vehicle, into orbit.
- Their first colony on Earth was known as <u>Lemuria</u>.
- Androgynous and extremely physical, these beings existed side by side with the etheric E.T. Atlantean civilization.
- The positive side of the same energy developed along human and mammalian species.

The Rigelians were once part of the Lyraen Civilization and were physically equal to the tall blonds or Nordics. During the Draco invasion of that sector (Civil War), their planet was so bombarded and contaminated by nuclear waste that they degenerated into a genetically and hormonally weak race which survives by using the life material of others. In the meantime, the survivors of the 5<sup>th</sup> planet developed into a civilization known as the Sumerians using Sirian aid. Simultaneously, the 3<sup>rd</sup> Atlantean empire developed and was quite evil.