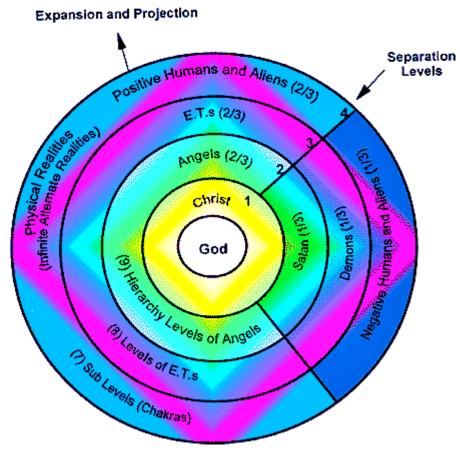

## LEVELS OF REALITY

*Satan* wished to create a model universe for his beliefs. He almost achieved that in the Old Universe, but divine plan thwarted his ambitions. His own Satanic creations are the means for his destruction.

Satan's goal was to totally control all physical universes and lock them off from salvation. Because he almost controlled the entire Old Universe through the negative Nine Aspects of the mind of god that he created, the importance of salvation in this universe and all others is evident. Satan still wants to control the minds of all beings so that the only link they have to the *Mind of God* is what he allows.

All of this activity was duly noted by other groups within other galaxies.

Never before in this universe had such a division between Left and Right taken place. A congress, or council, convened in the Andromeda Galaxy (closest to Milky Way) on a planet called Hatona. Comprised of many civilizations and groups throughout the immediate area of the universe, this group decided that the solar system at the edge of the Milky Way would be an experimental area for the purpose of rebuilding the 12 rays which were now 12 root races. Many of these root races branched off into sub races. Earth was destined to be a focal point for the salvation of the soul.