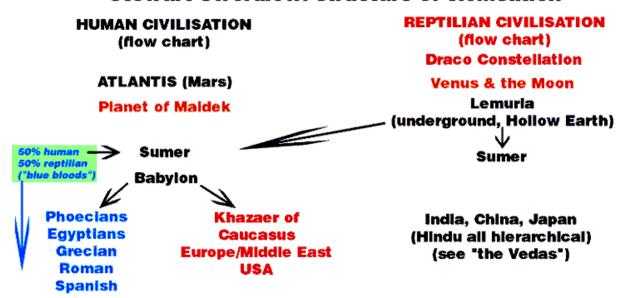

## Stewart Swerdlow: structure of civilisation

A group of beings descended (descended Angels, demons) who operated at the right hand of *Satan* and created a civilization within this universe using the DNA from the Old Universe.

They developed into the Draco (cold blooded, reptilian) whose purpose was to create a Left Brain influence and support structure for the contamination that entered this galaxy.

- At the center of the galaxy was the Lyraen civilization which was border line E.T./physical reality.
- Totally Right Brain, it was Christlike, etheric, and very noble.
- The Lyraens were the greatest culture ever known to this galaxy; their sphere of influence covered not only this galaxy but many around it for millions of years.
- Without physical bodies in their pure state, they had bodies made of light.
- Their first colony on Earth was the beginning of the original Atlantean civilization which was etheric/E.T. like.
- The dolphin and whale population (warm blooded, mammalian) was its first attempt at physical structure.

As the Lyraen empire degenerated, factions developed as DNA was manipulated and altered to suit the various environments in which the light beings now lived.

- Physical bodies were designed to accommodate the atmospheres and conditions of the various planets that encompassed the Lyraen civilization.
- This Galactic civilization, once comprised of unified beings each identical to the other, was now confronted with differences in body type, resulting in separation of races.
- Now they had no choice but to follow the pattern of the 12 rays emanating from the Mind of God, thereby producing the 12 frequencies, or main Galactic root races.
- At the same time the negative side (Draconian race) developed into the reptilian and eventually insect species.
- The Draco empire also had colonies modeled along the Old Universe Empire.
- They colonized the Earth by driving the moon, which is actually an artificial vehicle, into orbit.
- Their first colony on Earth was known as <u>Lemuria</u>.
- Androgynous and extremely physical, these beings existed side by side with the etheric E.T. Atlantean civilization.
- The positive side of the same energy developed along human and mammalian species.

The Rigelians were once part of the Lyraen Civilization and were physically equal to the tall blonds or Nordics. During the Draco invasion of that sector (Civil War), their planet was so bombarded and contaminated by nuclear waste that they degenerated into a genetically and hormonally weak race which survives by using the life material of others. In the meantime, the survivors of the 5<sup>th</sup> planet developed into a civilization known as the Sumerians using Sirian aid. Simultaneously, the 3<sup>rd</sup> Atlantean empire developed and was quite evil.