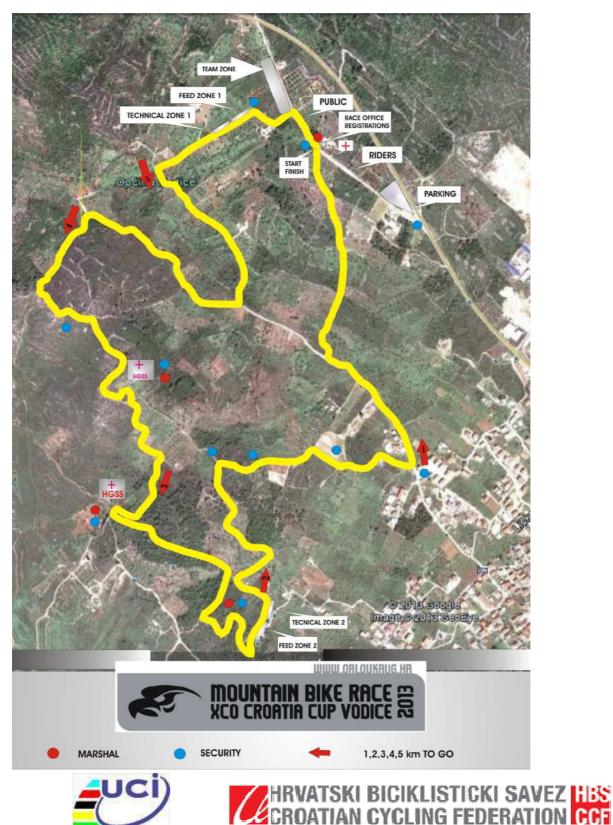

CROATIAN CYCLING FEDERATION CCF

The course:

### 16th MOUNTAIN BIKE CROATIA CUP – VODICE 2014 UCI CLASS 2

Date of the Race – Sunday, April 27, 2014.

Race Type - UCI Class 2, Croatia Cup - category A

Format - XCO FORMAT (Olympic Format), circular course - 5.200 m