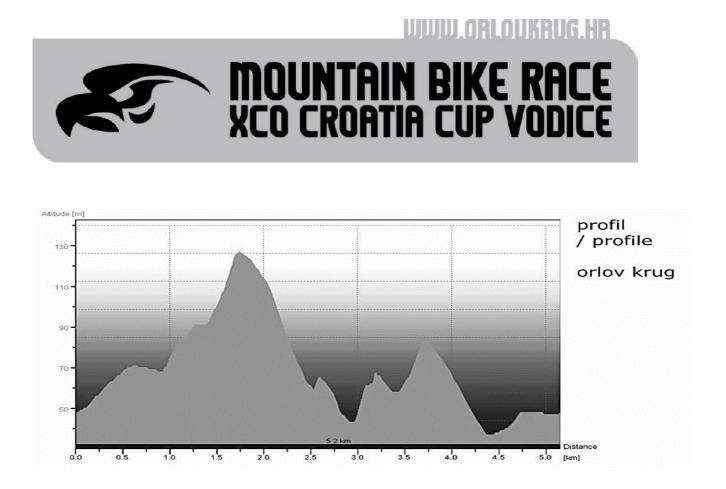

### 16th MOUNTAIN BIKE CROATIA CUP – VODICE 2014 UCI CLASS 2

Date of the Race – Sunday, April 27, 2014.

Race Type - UCI Class 2, Croatia Cup - category A

Format - XCO FORMAT (Olympic Format), circular course - 5.200 m