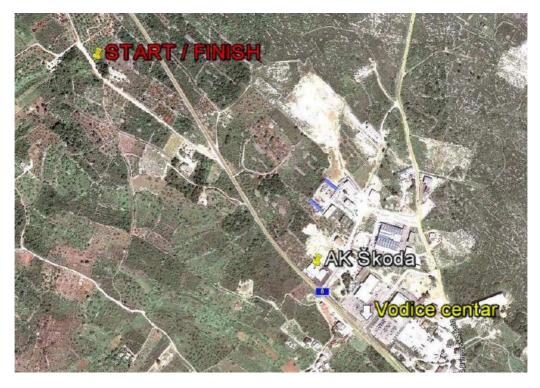

### Arrival:

On the state road D-8 towards Zadar, driving north-west from Vodice, take left at 400 m after Skoda Auto shop. Race location signs will be set.

GPS coordinates to Start/Finish Line N43 46 23 - E15 45 48