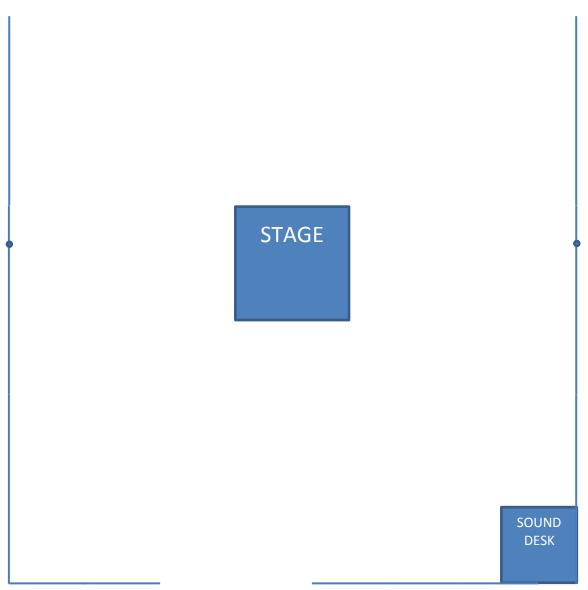

## **Festival Safety**

When printing this sheet make sure actual size is selected so scale is correct.

## Loci and Construction 2

For Crowd safety some areas have to be kept clear or fenced off. The fence for the stage safety zone needs to be 2m from the Stage. The exits must have a safety zone of 2m marked out to keep clear. The lighting rigs (marked with dots) need to have a 1.5m fence around them.