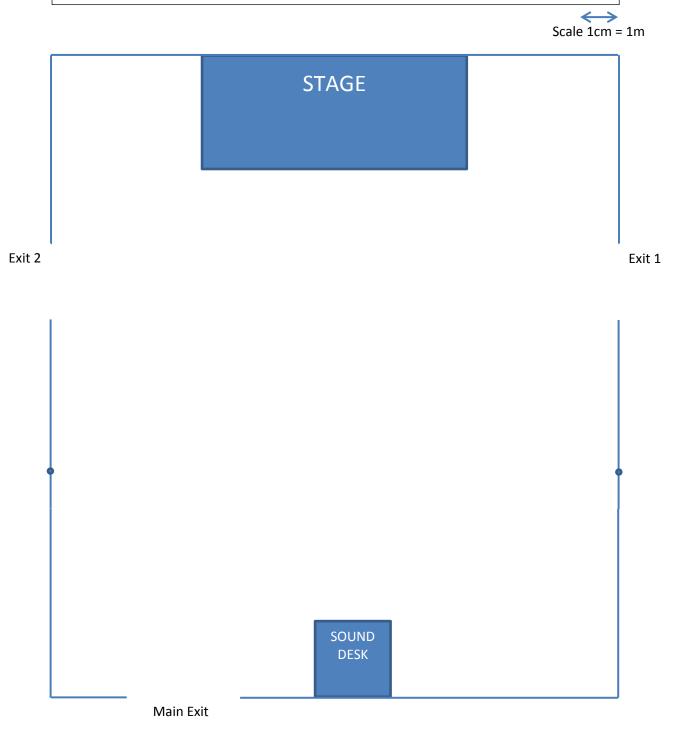

## **Festival Safety**

When printing this sheet make sure actual size is selected so scale is correct.

## Loci and Construction 1

For Crowd safety some areas have to be kept clear or fenced off. The fence for the stage safety zone needs to be 3m from the Stage. The exits must have a safety zone of 2m marked out to keep clear. The lighting rigs (marked with dots) need to have a 1.5m fence around them.

Exit 2

Exit 1