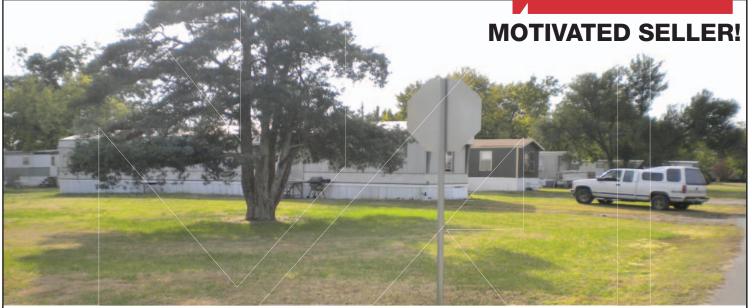

18 Lots

Sales Price: \$153,000
PRICE REDUCED!

# 414 N. Pine

Newkirk, Oklahoma 74647

#### **PROPERTY HIGHLIGHTS**

- (18) Lot Mobile Home Park
- (10) Total Park Owned Mobile Homes
- (5) Park Owned 14' x 80' Mobile Homes
- (5) Park Owned 14' x 70' Mobile Homes
- (5) Total Tenant Owned 14' x 80' Mobile Homes
- (3) Vacant Mobile Home Lots
- Excellent Investment Opportunity
- 26% Cash on Cash Return
- Has Loyal Long Term Tenants
- Space for Expansion
- Stable Market
- Priced to Sell!