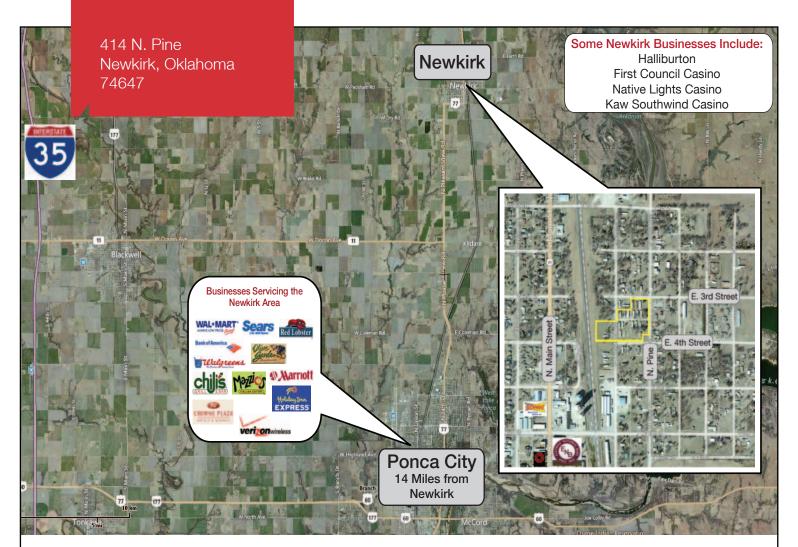

# 414 N. Pine

Newkirk, Oklahoma 74647

### **LOCATION HIGHLIGHTS**

- Close to Highways & Shopping
- 15 Minutes North of Ponca City