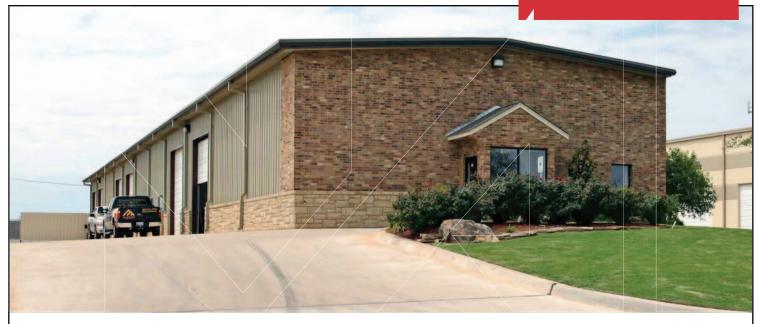

Industrial Space For Lease

2,750 SF

Lease Price: \$1,850/Month Modified Gross

# 100 N.W. 142nd Street

Oklahoma City, Oklahoma 73013

#### **PROPERTY HIGHLIGHTS**

- 2,750 SF For Lease
- (2) Grade Level Doors
- 16' Clear Ceiling Height
- (2) 14' Overhead Doors
- Fully Climate Controlled

| TOTAL SF      | 10,160 SF MOL |  |
|---------------|---------------|--|
| LAND IN ACRES | 0.73 MOL      |  |
| ZONING        | I-2           |  |
| GENERAL USE   | Industrial    |  |
| VACANT SF     | 2,750         |  |