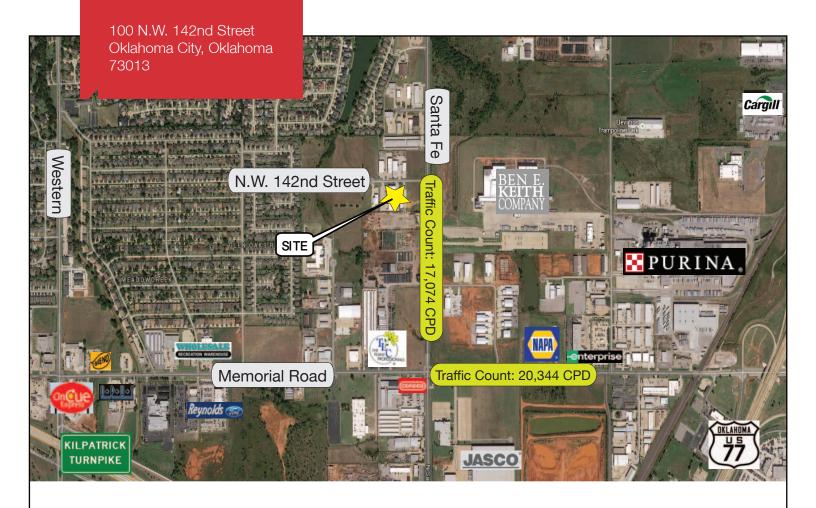

# 100 N.W. 142nd Street

Oklahoma City, Oklahoma 73013

# **LOCATION HIGHLIGHTS**

- 1/2 Mile North of Memorial Road
- 2 Miles West of Broadway Extension
- Visibility from Santa Fe Boulevard