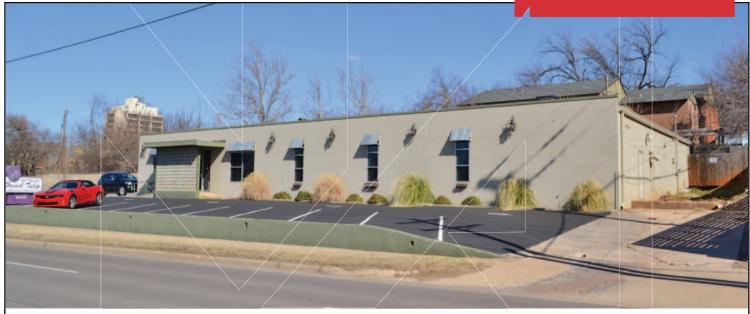

Retail Building For Sale 7.080 SF

Sales Price: \$885,000

## 912 North Classen Boulevard

Oklahoma City, Oklahoma 73106

#### PROPERTY HIGHLIGHTS

- High Visibility on N. Classen Boulevard
- Remodeled in 2009
- Energy Efficient Building
- Warehouse/Storage Area with Overhead Door
- ADA Compliant Restrooms & Entry Ramp
- Breakroom
- 14 Free Parks Plus 1 Handicap Space
- August 2015 Parking Lot Resealed
- SoSa District

#### **LOCATION HIGHLIGHTS**

- Building Dimensions: 118' x 60'
- Land Dimensions: 138' x 95
- Frontage: 138' on N. Classen Blvd.
- Located in Midtown
- Numerous Restaurants in the Area
- Close to St. Anthony's Hospital Campus
- Close to CBD
- New Development Area