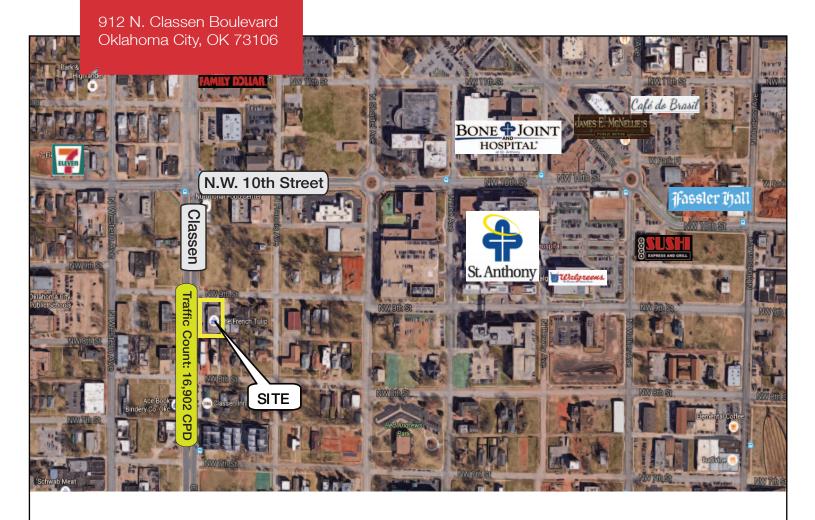

## 912 North Classen Boulevard

Oklahoma City, Oklahoma 73106

### **DEMOGRAPHICS**

| Population               |                         |                         |
|--------------------------|-------------------------|-------------------------|
| <b>1 Mile:</b> 13,996    | <b>3 Mile:</b> 86,963   | <b>5 Mile:</b> 223,870  |
| Average Household Income |                         |                         |
| <b>1 Mile:</b> \$40,500  | <b>3 Mile:</b> \$34,616 | <b>5 Mile:</b> \$35,007 |
| Total Households         |                         |                         |
| <b>1 Mile:</b> 5,082     | <b>3 Mile:</b> 34,915   | <b>5 Mile:</b> 88,790   |

#### **LOCATION HIGHLIGHTS**

- Building Dimensions: 118' x 60'
- Land Dimensions: 138' x 95
- Frontage: 138' on N. Classen Blvd.
- Located in Midtown
- Numerous Restaurants in the Area
- Close to St. Anthony's Hospital Campus
- Close to CBD
- New Development Area