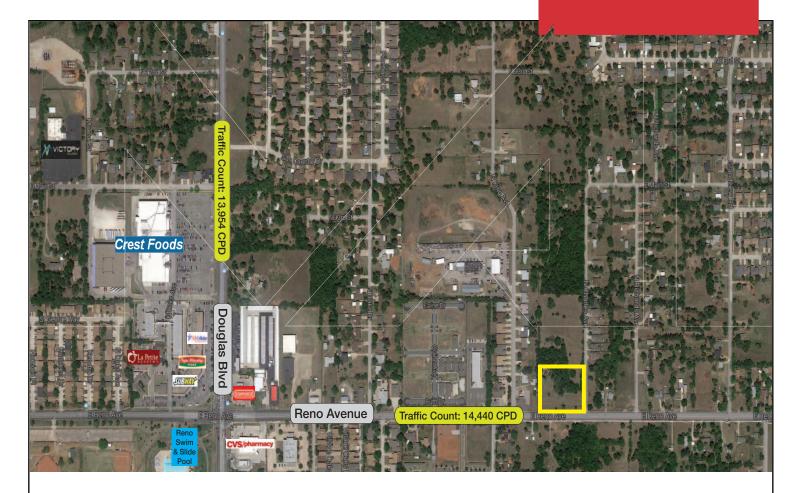

#### **PROPERTY HIGHLIGHTS**

- Frontage on E. Reno
- Just East of Douglas Avenue
- New Construction in Area
- DaVita Dialysis Center across the Street
- Water & Sewer to Site

| LAND IN ACRES | 1.9 MOL    |
|---------------|------------|
| ZONING        | C-3 Office |
| GENERAL USE   | Office     |
| 2014 TAXES    | \$200      |

## **LOCATION HIGHLIGHTS**

- Dimensions: 330' x 250'
- Frontage: 330' on Reno Avenue
- Growing Area of Midwest City