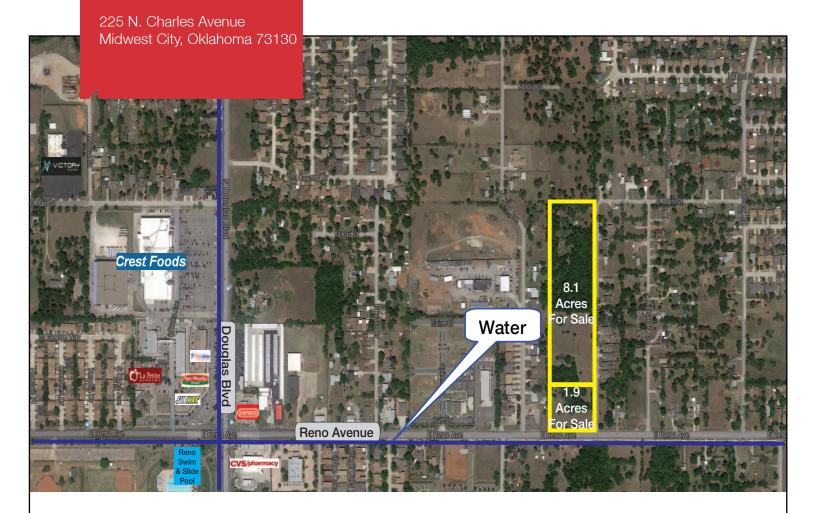

# 9417 E. Reno Avenue

Midwest City, Oklahoma 73130

#### **PROPERTY HIGHLIGHTS**

- Frontage on E. Reno
- Just East of Douglas Avenue
- New Construction in Area
- DaVita Dialysis Center across the Street
- Water & Sewer to Site

| LAND IN ACRES | 1.9 MOL    |
|---------------|------------|
| ZONING        | C-3 Office |
| GENERAL USE   | Office     |
| 2014 TAXES    | \$200      |

## **LOCATION HIGHLIGHTS**

- Dimensions: 330' x 250'
- Frontage: 330' on Reno Avenue
- Growing Area of Midwest City