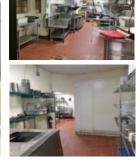

### **PROPERTY HIGHLIGHTS**

- Former National Fast Food Chain
- Drive-Thru Ready
- Walk-In Freezer & Cooler
- Vent Hood
- Great Opportunity for Small Restaurant, Donut Shop or Dry Cleaners

| TOTAL SF      | 1,382 SF MOL |  |
|---------------|--------------|--|
| ZONING        | C-3          |  |
| GENERAL USE   | Retail       |  |
| 2013 TAXES    | \$3,633      |  |
| LAND IN ACRES | 1 MOL        |  |