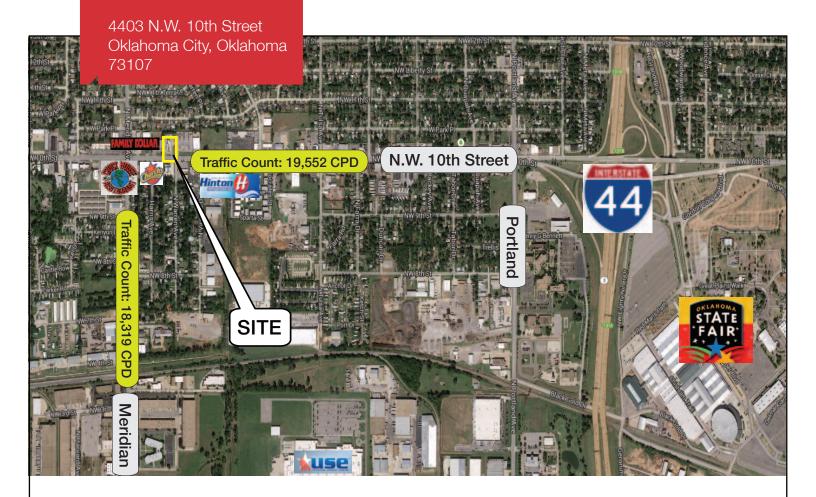

# 4403 N.W. 10th Street

Oklahoma City, Oklahoma 73107

## **LOCATION HIGHLIGHTS**

Frontage: 180' on N.W. 10th Street

Easy Access to I-44