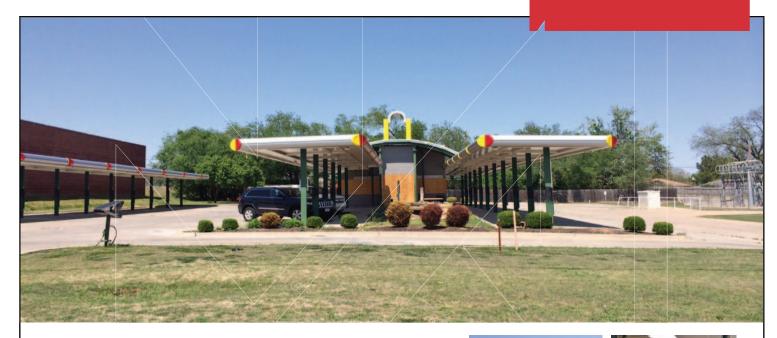

Retail Building For Sale 1,382 SF & 1 Acre MOL Sales Price: \$195,000

### **PROPERTY HIGHLIGHTS**

- Former National Fast Food Chain
- Drive-Thru Ready
- Walk-In Freezer & Cooler
- Vent Hood
- Great Opportunity for Small Restaurant, Donut Shop or Dry Cleaners

| TOTAL SF      | 1,382 SF MOL |  |
|---------------|--------------|--|
| ZONING        | C-3          |  |
| GENERAL USE   | Retail       |  |
| 2013 TAXES    | \$3,633      |  |
| LAND IN ACRES | 1 MOL        |  |