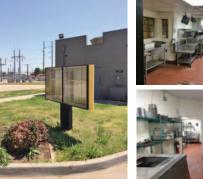

### **PROPERTY HIGHLIGHTS**

- Former National Fast Food Chain
- Drive-Thru Ready
- Walk-In Freezer & Cooler
- Vent Hood
- Great Opportunity for Small Restaurant, Donut Shop or Dry Cleaners

| TOTAL SF      | 1,382 SF MOL |  |
|---------------|--------------|--|
| ZONING        | C-3          |  |
| GENERAL USE   | Retail       |  |
| 2013 TAXES    | \$3,633      |  |
| LAND IN ACRES | 1 MOL        |  |