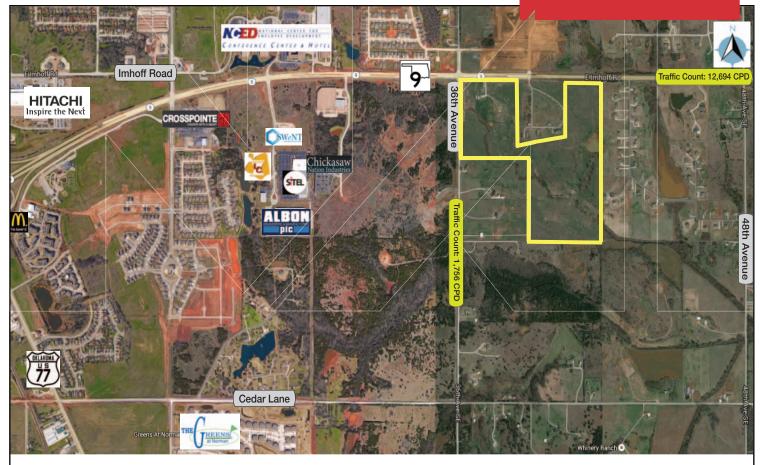

#### PROPERTY HIGHLIGHTS

- **High Traffic Count**
- 2 Hard Corners
- Traffic Light at 36th & Highway 9
- Excellent E. Highway 9 Frontage
- Located on the S.E. Corner of 36th & Highway 9
- Good Topography
- Easy Access to City Utilities
- **Build To Suit**

**TOTAL ACRES** 

97 ACRES MOL

**ZONING** 

Agricultural