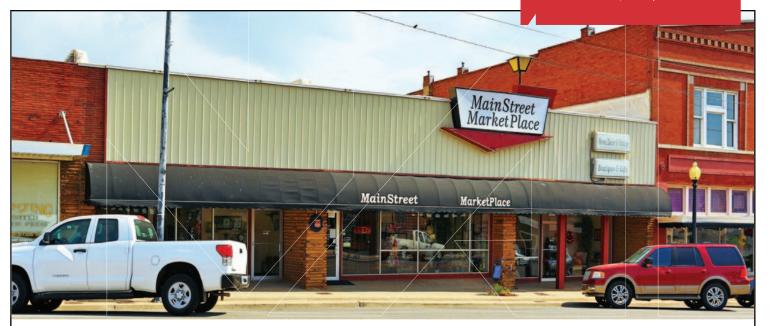

Historic Route 66 Storefront For Sale

9,384 SF & 1.22 Acres MOL

Sales Price: \$550,000

## 429 W. Main Street

Yukon, Oklahoma 73099

#### **PROPERTY HIGHLIGHTS**

- Located on Historic Route 66
- One Story Building Built in 1907
- Remodeled in 2012
- Dura Last Roof Installed 2012
- New Heat & Air 2012
- 2 ADA Restrooms
- Kitchenette
- 3 Separate Storefront Entrances
- Movable Interior Walls
- 1 Office
- Building Well Insulated

### **LOCATION HIGHLIGHTS**

- Dimensions: 136' x 69'
- Frontage: 69' on Route 66
- Established Retail Area
- Located in the Vibrant City of Yukon, known for its excellent schools, low business costs & outstanding quality of life