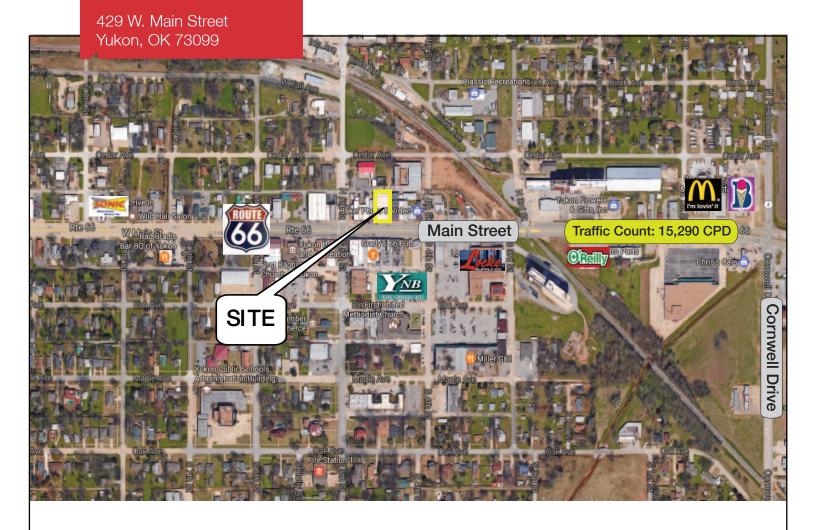

## 429 W. Main Street

Yukon, Oklahoma 73099

### **LOCATION HIGHLIGHTS**

- Dimensions: 136' x 69'
- Frontage: 69' on Route 66
- Established Retail Area
- Located in the Vibrant City of Yukon, known for its excellent schools, low business costs & outstanding quality of life