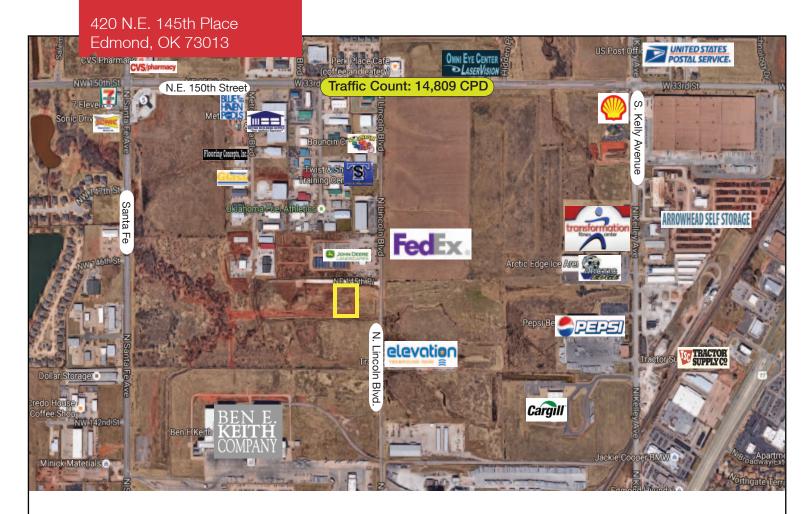

#### www.naisullivangroup.com

NO WARRANTY OR REPRESENTATION, EXPRESS OR IMPLIED, IS MADE AS TO THE ACCURACY OF THE INFORMATION CONTAINED HEREIN, AND THE SAME IS SUBMITTED SUBJECT TO ERRORS, OMISSIONS, CHANGE OF PRICE, RENTAL OR OTHER CONDITIONS, PRIOR SALE, LEASE OR FINANCING, OR WITHDRAWAL WITHOUT NOTICE, AND OF ANY SPECIAL LISTING CONDITIONS IMPOSED BY OUR PRINCIPALS NO WARRANTIES OR REPRESENTATIONS ARE MADE AS TO THE CONDITION OF THE PROPERTY OR ANY HAZARDS CONTAINED THEREIN ARE ANY TO BE IMPLIED.

### **David Hartnack**

David's Cell: 1 405 761 8955 davidh@naisullivangroup.com

4045 N.W. 64th Street, Suite 340 Oklahoma City, Oklahoma 73116 Office: 1 405 840 0600 Fax: 1 405 840 0610



## **LOCATION HIGHLIGHTS**

Easy Access to I-235 & Kilpatrick Turnpike

#### **DEMOGRAPHICS**

| Population                 |                            |                            |
|----------------------------|----------------------------|----------------------------|
| <b>1 Mile:</b> 3,706       | <b>3 Mile:</b><br>67,212   | <b>5 Mile:</b><br>173,744  |
| Average Household Income   |                            |                            |
| <b>1 Mile:</b><br>\$62,879 | <b>3 Mile:</b><br>\$59,510 | <b>5 Mile:</b><br>\$61,310 |
| Total Households           |                            |                            |
| <b>1 Mile:</b><br>1,506    | <b>3 Mile:</b><br>28,154   | <b>5 Mile:</b><br>71,577   |

# **David Hartnack**

David's Cell: 1 405 761 8955 davidh@naisullivangroup.com