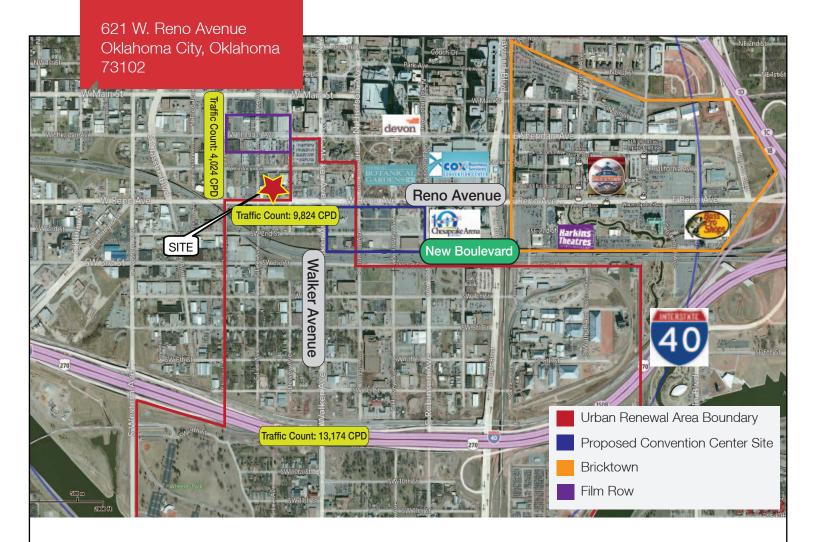

# 621 W. Reno Avenue

Oklahoma City, Oklahoma 73102

# **LOCATION HIGHLIGHTS**

- Dimensions: 175' x 142'
- Frontage: 175' on W. Reno Avenue
- Near Chesapeake Arena, Historic Film Row, Core to Shore Development & Downtown
- Hot Area of Downtown Westward Expansion
- Easy Access from New I-40
- Close to Location of Proposed Convention Center
- Close to Hotels & City Visitor Locations