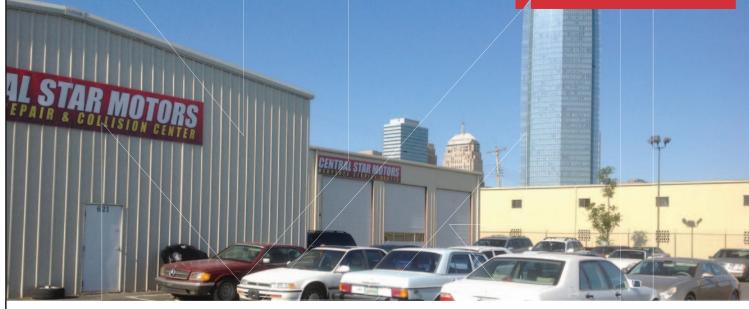

Auto Repair Shop For Sale

4,530 SF

0.57 Acres MOL

Sales Price: \$895,000

# 621 W. Reno Avenue

Oklahoma City, Oklahoma 73102

### **PROPERTY HIGHLIGHTS**

- Auto Repair Location
- (4) Grade Level Doors
- Reception Area
- Business Office
- Fenced Yard Area
- Security System