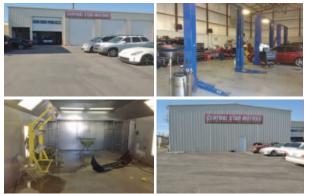

### **PROPERTY HIGHLIGHTS**

- Auto Repair Location
- (4) Grade Level Doors
- Reception Area
- Business Office
- Fenced Yard Area
- Security System

### **Equipment Included**

- Paint Booth
- Multiple Lifts
- Body Repair Equipment
- General Automobile Repairs
- Repairs on High End Sedans & SUV's

| TOTAL SF      | 4,530 SF MOL                  |  |
|---------------|-------------------------------|--|
| LAND IN ACRES | 0.57 MOL                      |  |
| ZONING        | DP (Downtown Parking Overlay) |  |
| GENERAL USE   | Industrial                    |  |
| 2013 TAXES    | \$2,373.12                    |  |