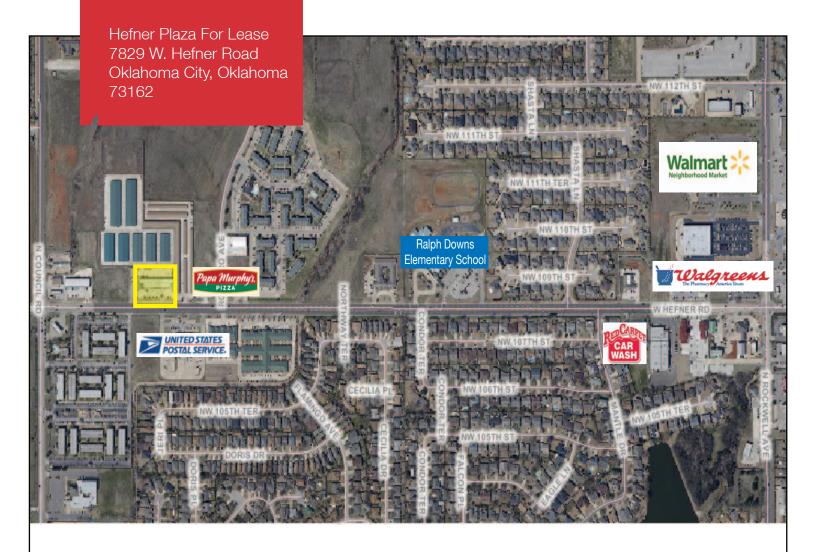

## **Hefner Plaza** 7829 W. Hefner Road

Oklahoma City, Oklahoma 73162

### **LOCATION HIGHLIGHTS**

- Great Location for a Variety of Businesses
- Directly Across the Street from the US Post Office
- Located on Hefner Road, just East of Council Road
- Busy Retail Corridor