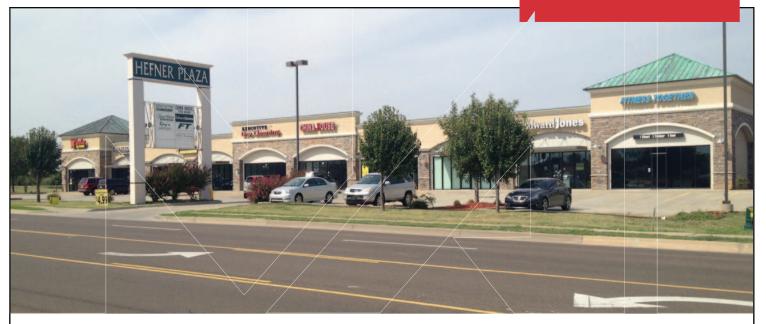

## **Hefner Plaza** 7829 W. Hefner Road

Oklahoma City, Oklahoma 73162

#### **PROPERTY HIGHLIGHTS**

- Restaurant Ready
- Clean Retail Property with Stone & Brick Facade
- Pylon Sign Space Available

### **SUITES AVAILABLE**

■ Suite C: 2,700 SF ■ Suite H: 1,350 SF

■ Suite J: 1,850 SF

| TOTAL SF    | 14,065 SF MOL |
|-------------|---------------|
| ZONING      | PUD-425       |
| GENERAL USE | Retail        |
| VACANT SF   | 5,900 SF MOL  |

### **LOCATION HIGHLIGHTS**

- Great Location for a Variety of Businesses
- Directly Across the Street from the US Post Office
- Located on Hefner Road, just East of Council Road
- Busy Retail Corridor