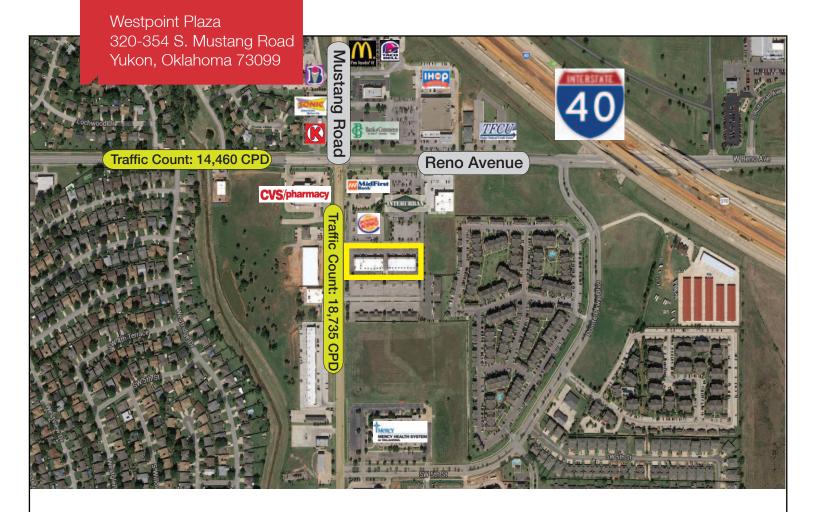

# Westpoint Plaza 320-354 S. Mustang Road

**N**/ISullivan Group

Yukon, Oklahoma 73099

### **LOCATION HIGHLIGHTS**

Just South of I-40 on Mustang Road

1 Mile East of Kilpatrick Turnpike