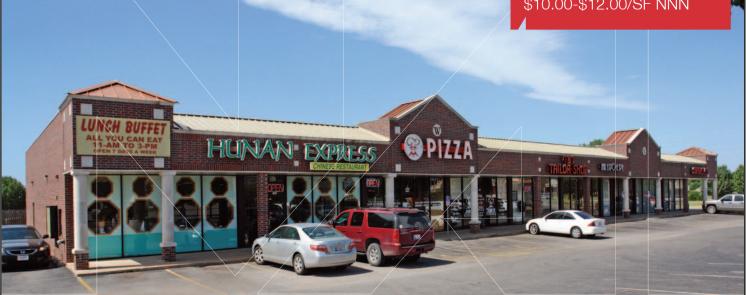

Westpoint Plaza For Sale or Lease

24,000 SF & 2.5 Acres MOL

#### PRICE REDUCED! Sales Price: \$2,695,000

Lease Price: \$10.00-\$12.00/SF NNN

# Westpoint Plaza 320-354 S. Mustang Road

**N**/ISullivan Group

Yukon, Oklahoma 73099

### **PROPERTY HIGHLIGHTS**

- Pad Site Available
- 9% Cap Rate

SUITES AVAILABLE

Suite 320 & 322: 3,000 SF

Suite 348: 1,400 SF

| TOTAL SF    | 24,000 SF MOL       |
|-------------|---------------------|
| ZONING      | UC-Urban Commercial |
| GENERAL USE | Retail              |

VACANT SF 4,400 SF MOL