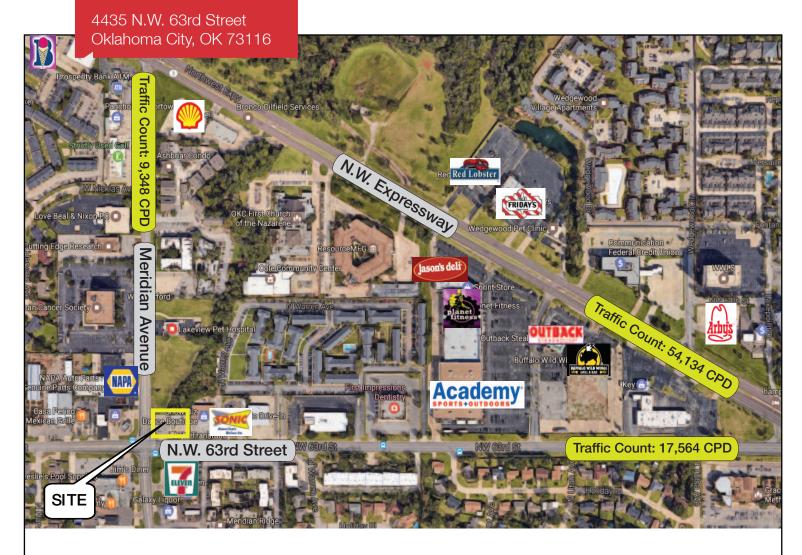

# 4435 N.W. 63rd Street

Oklahoma City, Oklahoma 73116

#### **DEMOGRAPHICS**

| Population               |                         |                         |  |
|--------------------------|-------------------------|-------------------------|--|
| <b>1 Mile:</b> 10,411    | <b>3 Mile:</b> 79,186   | <b>5 Mile:</b> 242,545  |  |
| Average Household Income |                         |                         |  |
| <b>1 Mile:</b> \$48,590  | <b>3 Mile:</b> \$49,072 | <b>5 Mile:</b> \$51,194 |  |
| Total Households         |                         |                         |  |
| <b>1 Mile:</b> 4,918     | <b>3 Mile:</b> 36,212   | <b>5 Mile:</b> 108,255  |  |

### **LOCATION HIGHLIGHTS**

- Dimensions: 255' x 255'
- Frontage: 175' on N.W. 63rd Street
- Hard Corner
- High Population & High Traffic