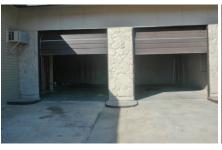

#### PROPERTY HIGHLIGHTS

- Newly Renovated 1,538 SF Building
- (2) 10' Overhead Doors
- 20 Parking Spaces
- Office Space
- Built in 1965
- Great Location for Automotive Shop

| - Da Balance |
|--------------|
|              |
|              |