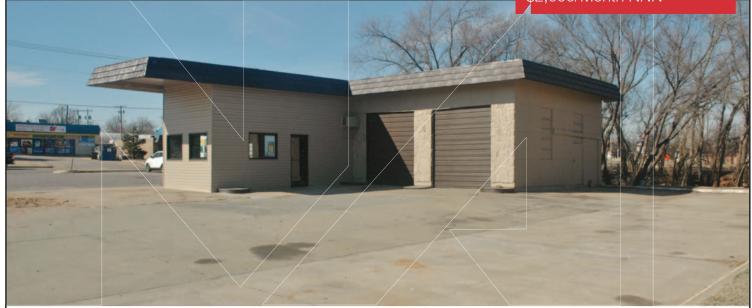

Retail Building For Sale or Lease

1.538 SF & 0.60 Acres MOL

Sales Price: \$399,000

Lease Price: \$2,000/Month NNN

#### PROPERTY HIGHLIGHTS

- Newly Renovated 1,538 SF Building
- (2) 10' Overhead Doors
- 20 Parking Spaces
- Office Space
- Built in 1965
- Great Location for Automotive Shop

| - Da Balance |
|--------------|
|              |
|              |

| TOTAL SF      | 1,538 SF MOL |  |
|---------------|--------------|--|
| ZONING        | C-3          |  |
| LAND IN ACRES | 0.60 MOL     |  |
| GENERAL USE   | Retail       |  |

### **LOCATION HIGHLIGHTS**

- Dimensions: 255' x 255'
- Frontage: 175' on N.W. 63rd Street
- Hard Corner
- High Population & High Traffic