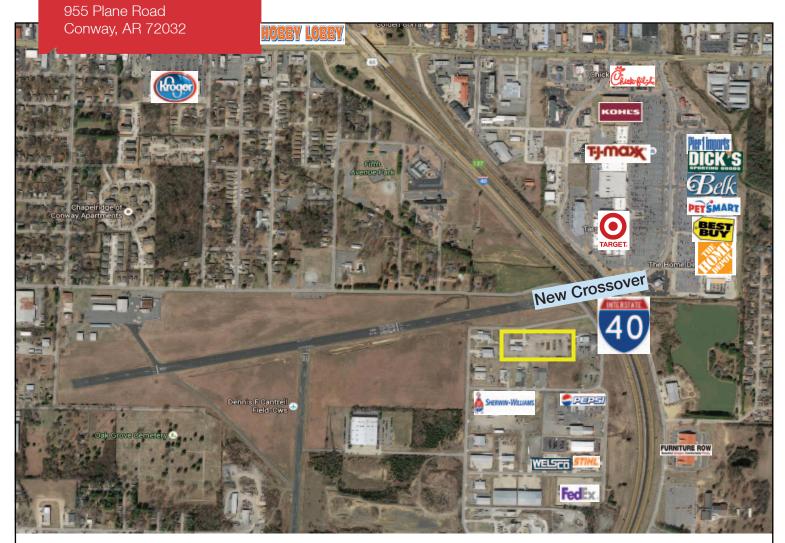

# 955 Plane Road

Conway, Arkansas 72032

## **LOCATION HIGHLIGHTS**

- Visible from I-40
- Next to New Overpass