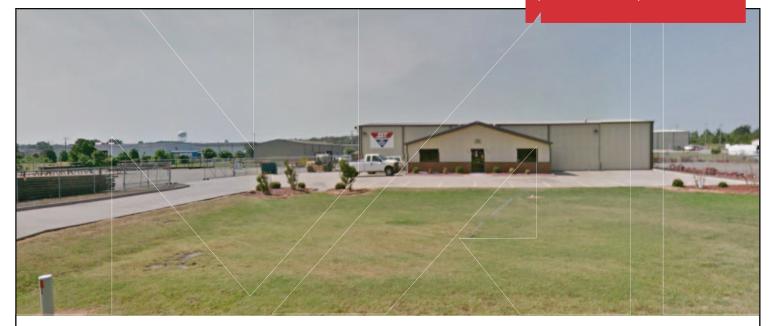

Industrial Warehouse For Lease

12,000 SF

Lease Price: \$8.00/SF NNN (\$7,950/Month)

# 955 Plane Road

Conway, Arkansas 72032

#### **PROPERTY HIGHLIGHTS**

- 12,000 SF Warehouse
- 5 Acres Fenced Yard
- Reception Area
- 3 Offices
- 12' Eve Clear Ceiling Height
- 1 Grade Level Door

| TOTAL SF      | 12,000 SF MOL |  |
|---------------|---------------|--|
| LAND IN ACRES | 5 MOL         |  |
| ZONING        | I-3           |  |
| GENERAL USE   | Industrial    |  |
| TAXES         | \$3,667       |  |