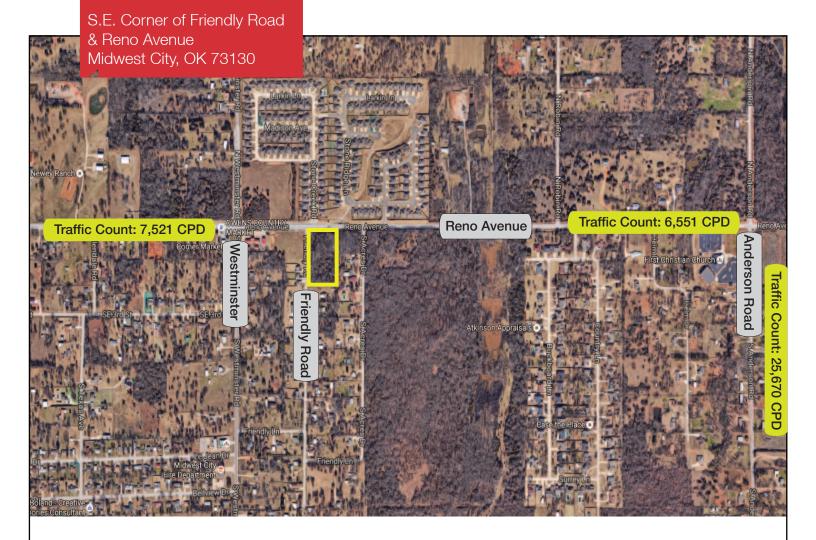

# S.E. Corner of Friendly Road & Reno Avenue

Midwest City, Oklahoma 73130

## **LOCATION HIGHLIGHTS**

- Dimensions: 110 x 435'
- Frontage: 110' on Reno Avenue
- Residential with Some Commercial Users in the Area

For more information: