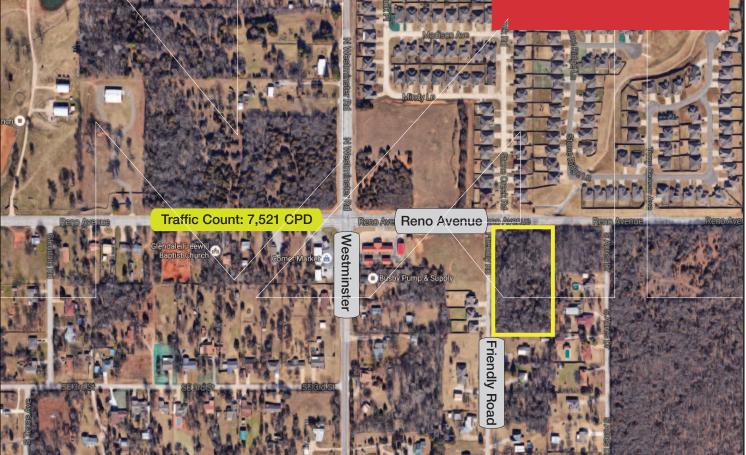

## **LOCATION HIGHLIGHTS**

- Dimensions: 110 x 435'
- Frontage: 110' on Reno Avenue
- Residential with Some Commercial Users in the Area

For more information: