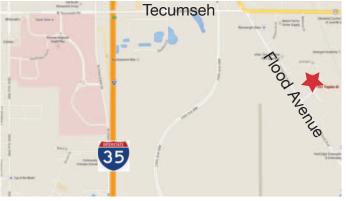

### **LOCATION HIGHLIGHTS**

- Directly Across from Westheimer Airport
- Located Next to Industrial & Office
- South of High Traffic Intersection of West Tecumseh & Flood Avenue/Highway 77