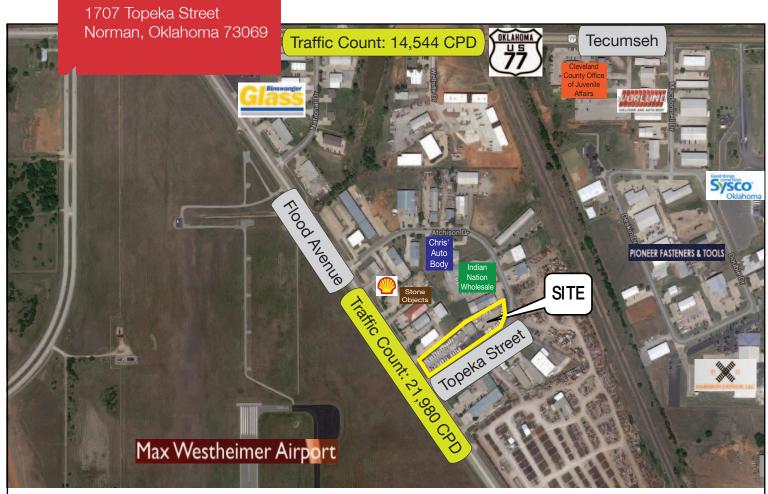

# 1707 Topeka Street

Norman, Oklahoma 73069

### PROPERTY HIGHLIGHTS

- 3,000 SF MOL Building
- 2 Bays with 14' Doors
- Approximately 65,000 SF Paved Lot
- Fronts Flood Avenue & Highway 77
- Ideal for Vehicle, Boat, ATV & Farm Equipment Sales
- Offices Downstairs & Upstairs

### **LOCATION HIGHLIGHTS**

- Directly Across from Westheimer Airport
- Located Next to Industrial & Office
- South of High Traffic Intersection of West Tecumseh & Flood Avenue/Highway 77