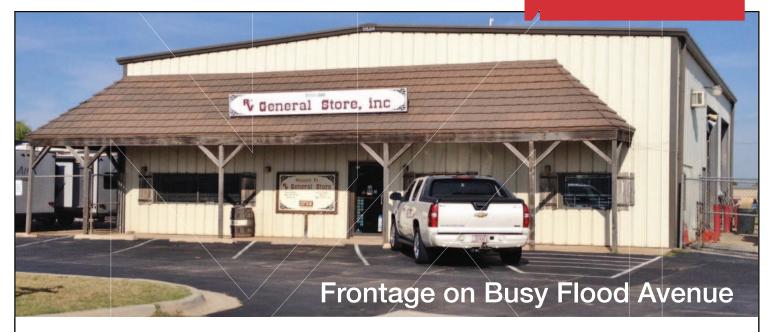

### PROPERTY HIGHLIGHTS

- 3,000 SF MOL Building
- 2 Bays with 14' Doors
- Approximately 65,000 SF Paved Lot
- Fronts Flood Avenue & Highway 77
- Ideal for Vehicle, Boat, ATV & Farm Equipment Sales
- Offices Downstairs & Upstairs

### **LOCATION HIGHLIGHTS**

- Directly Across from Westheimer Airport
- Located Next to Industrial & Office
- South of High Traffic Intersection of West Tecumseh & Flood Avenue/Highway 77