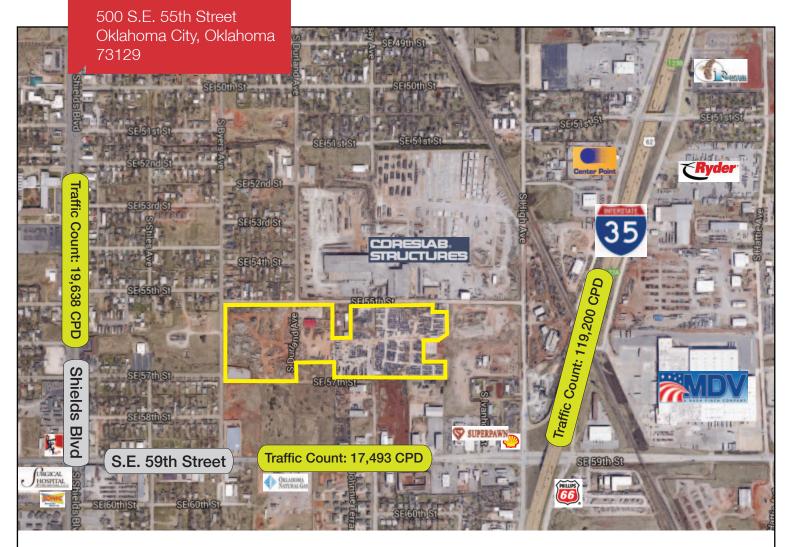

### 500 S.E. 55th Street

Oklahoma City, Oklahoma 73129

#### **PROPERTY HIGHLIGHTS**

- 24.49 Acres MOL of I-2 Land-PUD 1253
- Good Access to I-35 & S.E. 59th Street
- Growing Salvage Market-Plenty of Space to Expand
- Offices on Site
- (2) 14' Grade Level Doors
- 16' Clear Ceiling Height
- 3 Phase Power
- Fenced Yard
- All Types of Metal Recycling
- Metal Handling Equipment Included with Property

#### **LOCATION HIGHLIGHTS**

- Industrial Area Near I-35
- Good Access to S.E. 59th Street
- Plenty of Room for Additional Vehicles & Salvage Metals
- Possibly the Best Location in Oklahoma City for a Salvage Operation