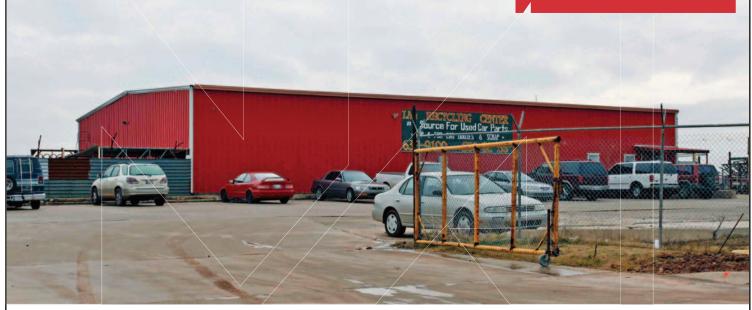

Industrial Salvage Building & Land For Sale

6,000 SF & 24.49 Acres MOL

Sales Price: \$5,750,000

### 500 S.E. 55th Street

Oklahoma City, Oklahoma 73129

#### **PROPERTY HIGHLIGHTS**

- 24.49 Acres MOL of I-2 Land-PUD 1253
- Good Access to I-35 & S.E. 59th Street
- Growing Salvage Market-Plenty of Space to Expand
- Offices on Site
- (2) 14' Grade Level Doors
- 16' Clear Ceiling Height
- 3 Phase Power
- Fenced Yard
- All Types of Metal Recycling
- Metal Handling Equipment Included with Property

#### **LOCATION HIGHLIGHTS**

- Industrial Area Near I-35
- Good Access to S.E. 59th Street
- Plenty of Room for Additional Vehicles & Salvage Metals
- Possibly the Best Location in Oklahoma City for a Salvage Operation