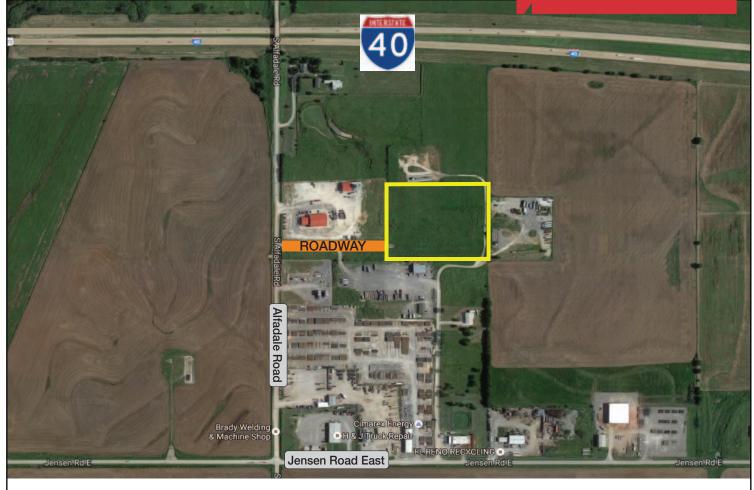

#### PROPERTY HIGHLIGHTS

- Well Situated Industrial Yard
- Equipped with Septic & Water
- Graveled & Packed All Weather Surface
- Easy Access to I-40 via Highway 81 or Radio Road
- All Fenced (New)

TOTAL ACRES 10 MOL

ZONING Commercial