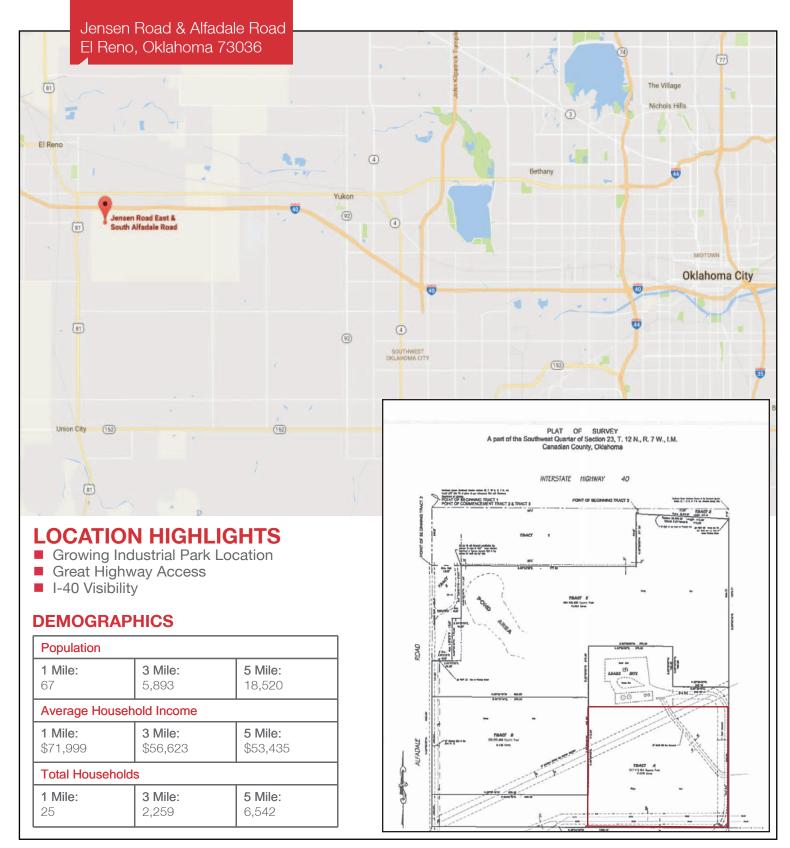

# Jensen Road & Alfadale Road

El Reno, Oklahoma 73036

#### PROPERTY HIGHLIGHTS

- Well Situated Industrial Yard
- Equipped with Septic & Water
- Graveled & Packed All Weather Surface
- Easy Access to I-40 via Highway 81 or Radio Road
- All Fenced (New)

TOTAL ACRES 10 MOL