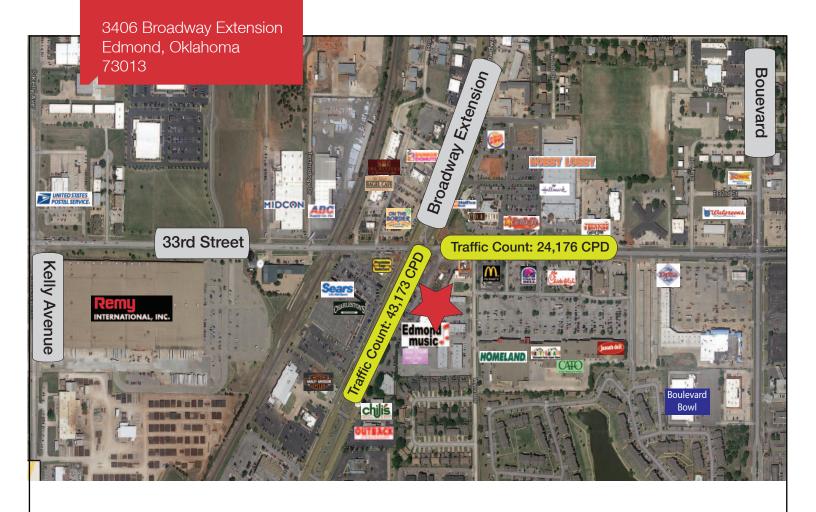

#### PROPERTY HIGHLIGHTS

- Great Visibility from Broadway Extension
- High Traffic Area
- Pylon Signage
- Exterior Signage
- Open Floor Plan
- Beautiful Landscaped Setting
- Covered Outdoor Break Area
- Secured Entry

#### **LOCATION HIGHLIGHTS**

- Conveniently located at the Corner of 33rd Street & Broadway Extension
- Average Annual Household Income Over \$100,000
- Edmond's #1 Highest Traffic Corner