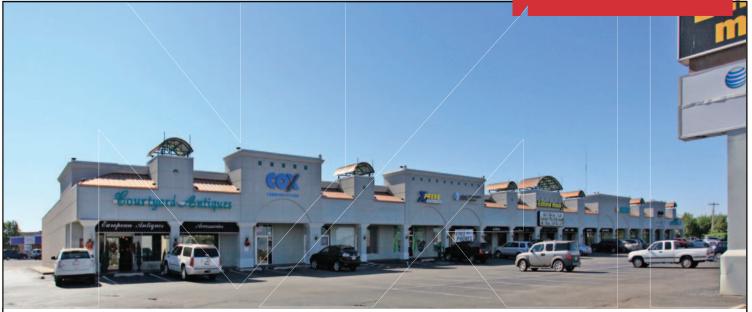

# 3406 S. Broadway Extension, Suites 1020 & 1030

Edmond, Oklahoma 73013

#### PROPERTY HIGHLIGHTS

- Great Visibility from Broadway Extension
- High Traffic Area
- Pylon Signage
- Exterior Signage
- Open Floor Plan
- Beautiful Landscaped Setting
- Covered Outdoor Break Area
- Secured Entry

#### **LOCATION HIGHLIGHTS**

- Conveniently located at the Corner of 33rd Street & Broadway Extension
- Average Annual Household Income Over \$100,000
- Edmond's #1 Highest Traffic Corner