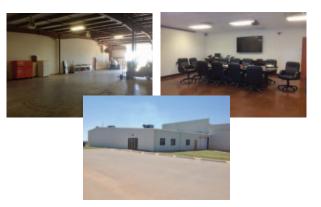

#### **PROPERTY HIGHLIGHTS**

- Great Regional Office
- Newly Remodeled
- Located just 15 Minutes West of El Reno
- Heavy Electric
- Multiple Automatic Overhead Doors
- Clear Height for Most Any Use
- Nice, Modern & Professional Offices
- Convenient Parking
- Drive Thru Shop Area
- Functional Shop Area
- 8 Acres of Land for Future Storage or Truck Court
- All City Utilities
- Just Off I-40
- Covered Dock Area