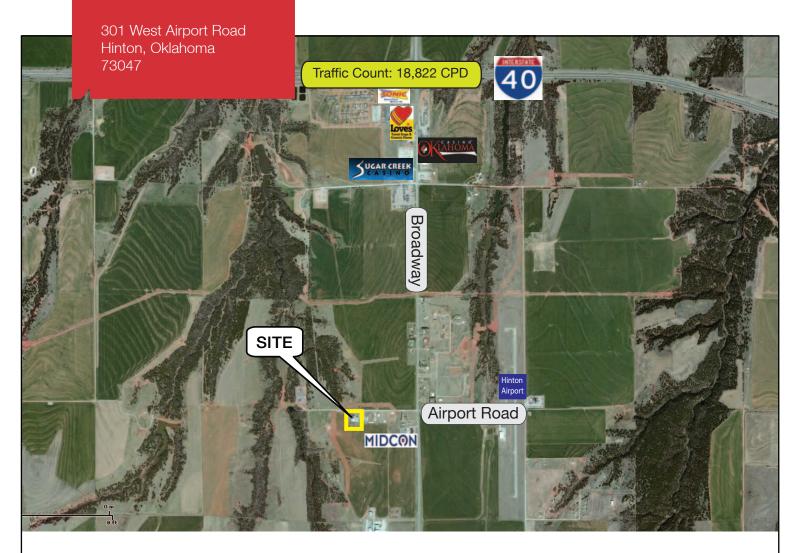

# **301 West Airport Road**

**N**/ISullivan Group

Hinton, Oklahoma 73047

## **LOCATION HIGHLIGHTS**

- Dimensions: Irregular
- Highly Functional Industrial Park
- Close to Airport & I-40: 2 Miles