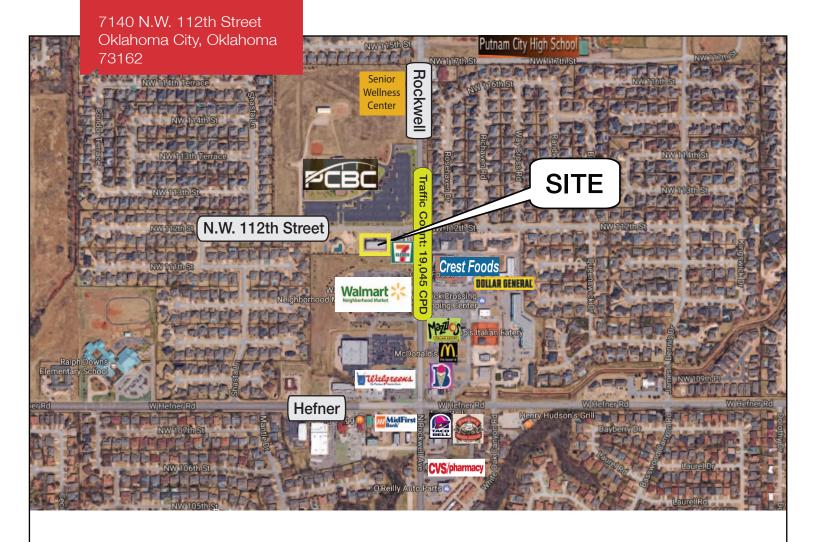

## 7140 N.W. 112th Street

Oklahoma City, Oklahoma 73162

## **LOCATION HIGHLIGHTS**

- Frontage: 210' on N.W. 112th Street
- Dimensions: 158' x 210'
- High Growth Area
- Across the Street from Putnam City Baptist Church
- South of the New Senior Wellness Center
- Next to 7-11 Convenience Store
- West of the New Braums & the New Bank of Oklahoma
- Located Less than 1/2 Mile from Putnam City North High School & James L. Dennis Elementary School