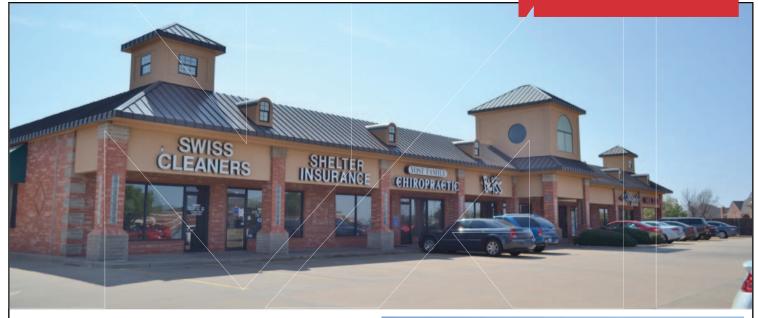

## 7140 N.W. 112th Street

Oklahoma City, Oklahoma 73162

## **PROPERTY HIGHLIGHTS**

- 17' Wide x 60' Deep
- 2 Spaces Could be Combined for 2,040 SF Total
- Great Location for Office User or Retail Use
- Formally Used as a Contractor's Showroom
- Additional Employee Parking in Back
- Busy Area Surrounded by Rooftops
- Units Metered Separately

#### **SUITES AVAILABLE**

■ 7152 N.W. 112th Street: 1.020 SF

7154 N.W. 112th Street: 1,020 SF

| TOTAL SF    | 10,320 SF MOL  0.87 ACRES MOL                |  |
|-------------|----------------------------------------------|--|
| TOTAL ACRES |                                              |  |
| ZONING      | SPUD-186 Simplified Planned Unit Development |  |
| BUILT       | 1999                                         |  |
| VACANT SF   | 2,040 SF                                     |  |
|             |                                              |  |