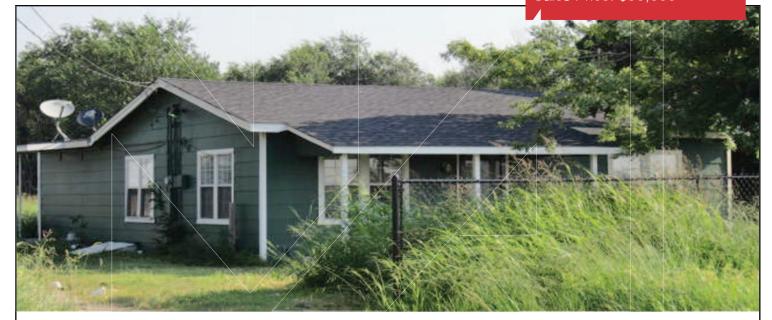

Industrial/Residential Building For Sale

1,282 SF

Sales Price: \$95,000

# 7001 S.W. 59th Street

Oklahoma City, Oklahoma 73179

#### **PROPERTY HIGHLIGHTS**

- Great Location near S.W. 59th & Rockwell
- I-2 Zoning
- 1,282 SF Home/Office

| TOTAL SF      | 1,282 SF MOL           |
|---------------|------------------------|
| LAND IN ACRES | 0.71 MOL               |
| ZONING        | Industrial/Residential |
| GENERAL USE   | Industrial/Residential |
| TAXES         | \$745.75               |