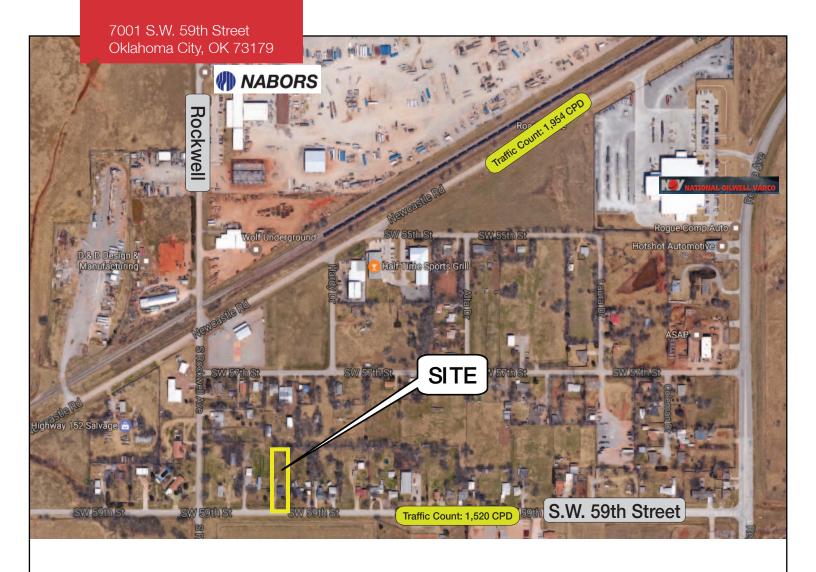

# 7001 S.W. 59th Street

Oklahoma City, Oklahoma 73179

### **LOCATION HIGHLIGHTS**

■ Just Off Newcastle Road & Rockwell