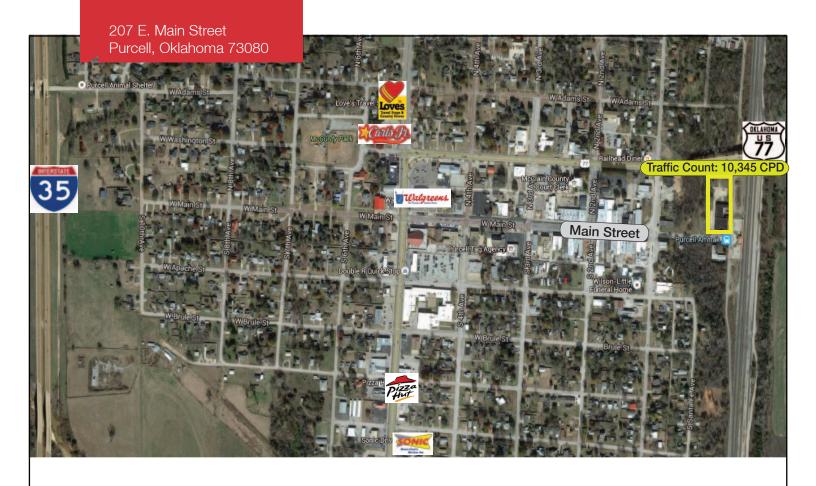

# 207 E. Main Street

Purcell, Oklahoma 73080

## **LOCATION HIGHLIGHTS**

■ Dimensions: 100' x 200'

Frontage: 100' on Main Street