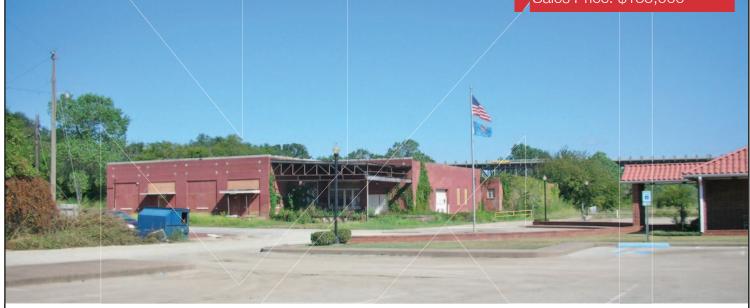

Industrial Building For Sale

20,000 SF MOL

3.6 Acres MOL

PRICE REDUCED! Sales Price: \$135,000

#### **PROPERTY HIGHLIGHTS**

- Historic Building across from Rail Station
- Access to I-35 & Highway 77
- Ready for Re-Development
- Investment Priced at \$6.75/SF
- Includes Acreage for Expansion
- 3 Grade Level Doors
- Opportunities for a Wide Range of Business
   & Redevelopment Ideas

| TOTAL SF      | 20,000 SF MOL |  |
|---------------|---------------|--|
| LAND IN ACRES | 3.6 MOL       |  |
| ZONING        | Industrial    |  |
| GENERAL USE   | Industrial    |  |
| 2013 TAXES    | \$952         |  |