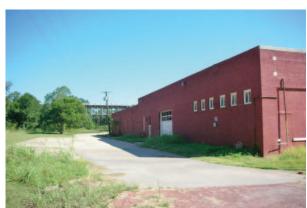

Industrial Building For Sale

20,000 SF MOL

3.6 Acres MOL

PRICE REDUCED! Sales Price: \$135,000

#### **PROPERTY HIGHLIGHTS**

- Historic Building across from Rail Station
- Access to I-35 & Highway 77
- Ready for Re-Development
- Investment Priced at \$6.75/SF
- Includes Acreage for Expansion
- 3 Grade Level Doors
- Opportunities for a Wide Range of Business
   & Redevelopment Ideas

| TOTAL SF      | 20,000 SF MOL |  |
|---------------|---------------|--|
| LAND IN ACRES | 3.6 MOL       |  |
| ZONING        | Industrial    |  |
| GENERAL USE   | Industrial    |  |
| 2013 TAXES    | \$952         |  |