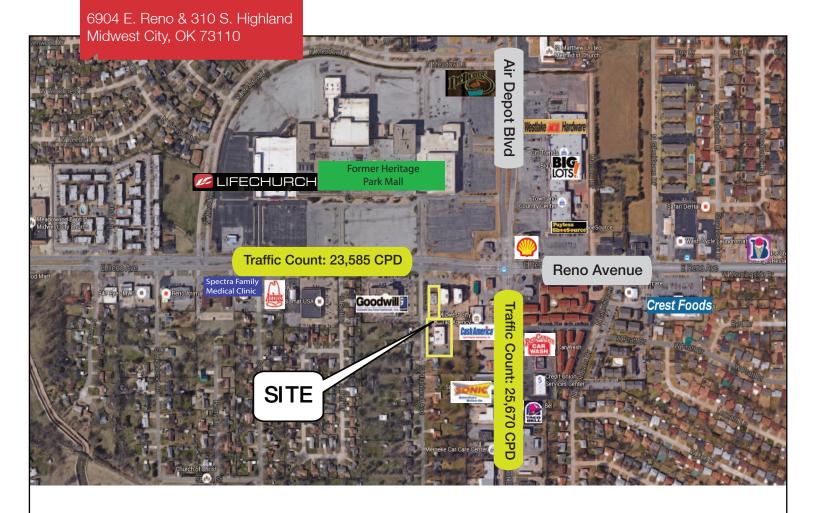

# 6904 E. Reno & 310 S. Highland

Midwest City, Oklahoma 73110

#### **LOCATION HIGHLIGHTS**

- Dimensions: Irregular
- Frontage: 100' on E. Reno & 400' on S. Highland
- Easy Access