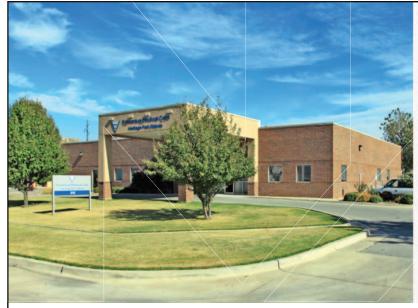

Investment Office Buildings For Sale

11,480 SF 1.88 Acres MOL

Sales Price: \$2,000,000

# 6904 E. Reno & 310 S. Highland

Midwest City, Oklahoma 73110

#### **PROPERTY HIGHLIGHTS**

- Currently No Vacancies
- National Credit Tenant with a NNN Lease
- Local Doctor (Physical Therapy) with Current Lease
- Buildings are in Good Condition
- Good Records from the Landlord