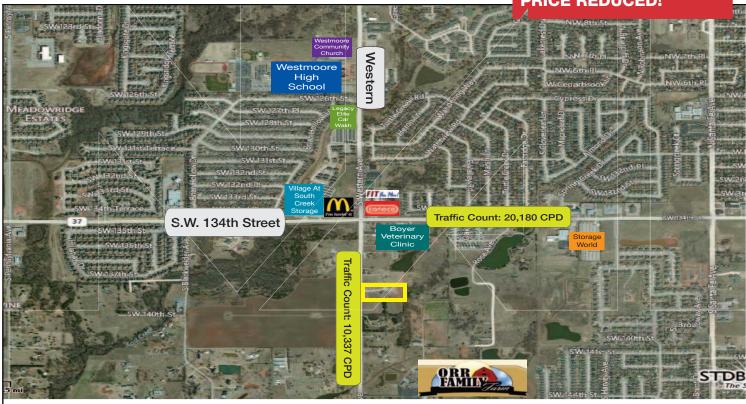

# Na ISullivan Group

Office/Commercial Land For Sale

4.75 Acres MOL

Sales Price: \$849,000 (\$4.10/SF)

PRICE REDUCED!

### 13700 S. Western Avenue

Oklahoma City, Oklahoma 73170

#### PROPERTY HIGHLIGHTS

- Zoned for Office & Limited Commercial Use
- 5 Acres North of Orr Family Farm
- Property is Flat & Ready for Development
- S. Western is 4 Lanes
- Highest Income Zip Code in the City
- New Housing Development Across Western
- Includes Water Well
- 330' Frontage on Western

#### **LOCATION HIGHLIGHTS**

- Dimension: 330' x 660'
- High Traffic & Visibility on Major Norman to Oklahoma City Arterial