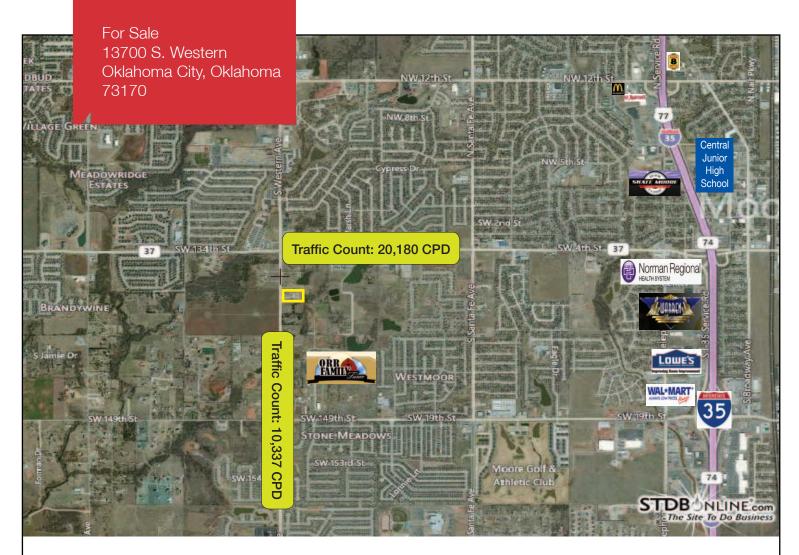

### 13700 S. Western Avenue

Oklahoma City, Oklahoma 73170

#### **LOCATION HIGHLIGHTS**

- Dimension: 330' x 660'
- High Traffic & Visibility on Major Norman to Oklahoma City Arterial