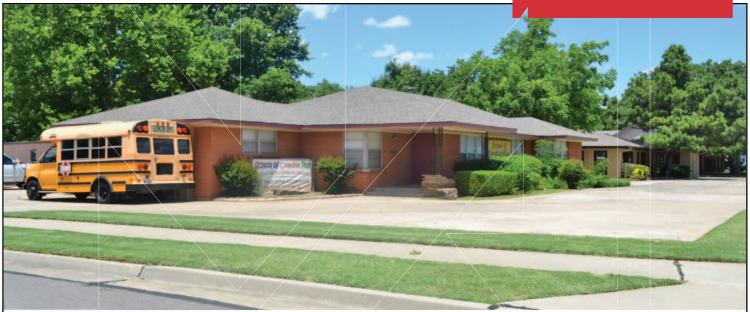

Child Care Center For Sale

2,968 SF

0.42 Acres MOL

Sales Price: \$450,000

# 4601 N. MacArthur Boulevard

**N** Sullivan Group

Warr Acres, Oklahoma 73122

#### **PROPERTY HIGHLIGHTS**

- Operating Child Care Center
- Licensed for 63 Children
- Two Star Facility
- Takes DHS Enrollment
- Current Owner Operating for 31 Years
- Equipment & Bus Included
- 10 Free Surface Parking Spaces
- Built in 1950 & Remodeled in 1983

### **LOCATION HIGHLIGHTS**

- Frontage: 146' on N. MacArthur
- Great Visibility
- 2 Entrances off N.W. 45th Street
- 1 Entrance off North MacArthur
- Heavily Traveled 4 Lane Street
- New Developing Retail Area
- Located on a Hard Corner