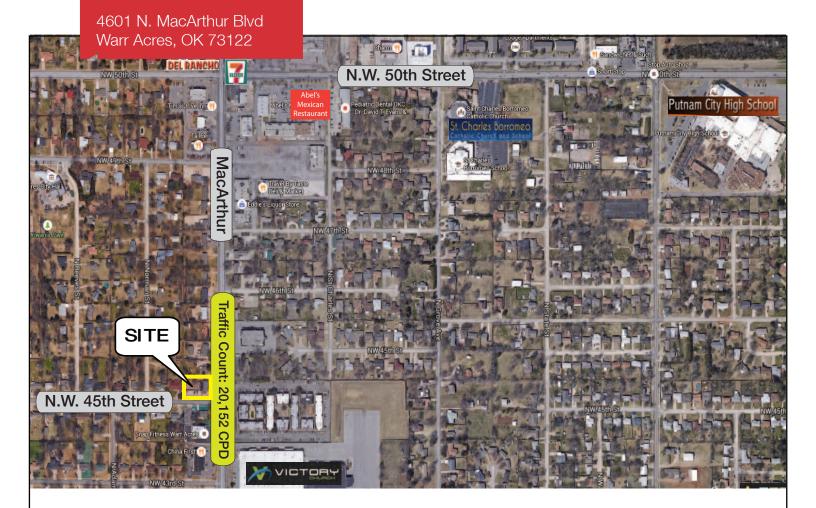

### **LOCATION HIGHLIGHTS**

- Frontage: 146' on N. MacArthur
- Great Visibility
- 2 Entrances off N.W. 45th Street
- 1 Entrance off North MacArthur
- Heavily Traveled 4 Lane Street
- New Developing Retail Area
- Located on a Hard Corner