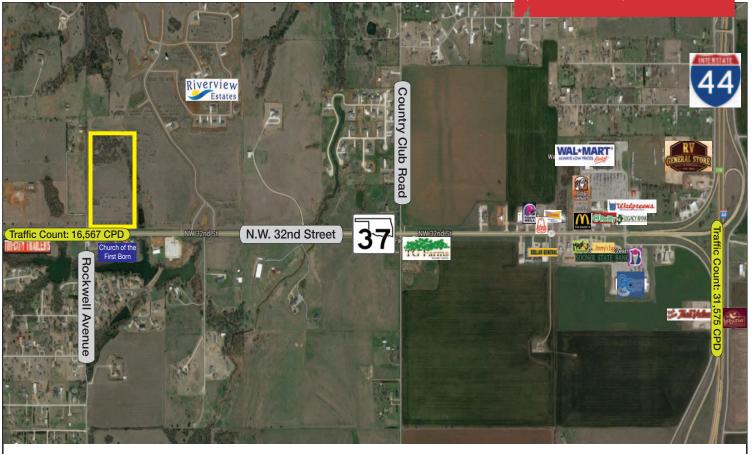

# Highway 37 (N.W. 32nd Street) & Rockwell Avenue

Newcastle, Oklahoma 73065

#### **PROPERTY HIGHLIGHTS**

- City of Newcastle on Highway 37
- Commercial/Industrial Site
- Next to Riverview Housing Development

LAND IN ACRES 20 ACRES MOL

**ZONING** Industrial/Commercial

#### **LOCATION HIGHLIGHTS**

- Dimensions: 660' x 1320'
- Frontage: 660' on Highway 37
- High Growth Area in Tri-City
- Loves & RV General Store Just Developed
- 2 Miles from I-44