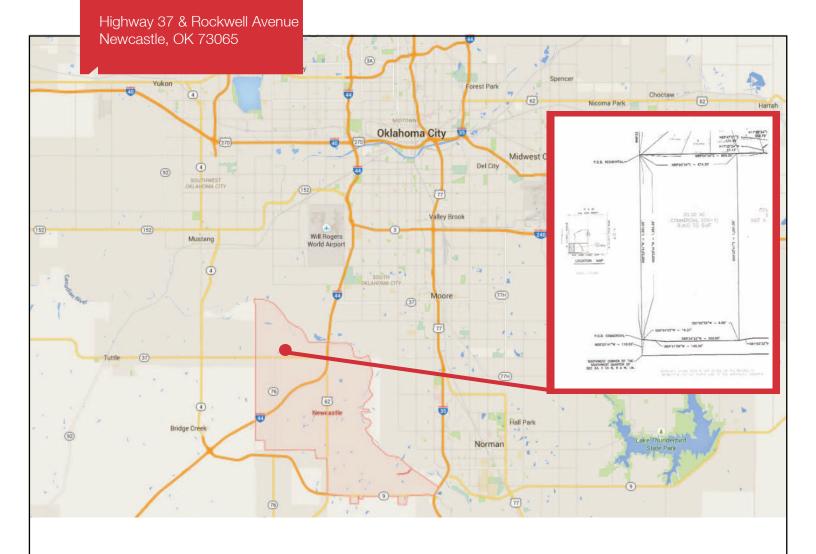

# Highway 37 (N.W. 32nd Street) & Rockwell Avenue

Newcastle, Oklahoma 73065

#### **PROPERTY HIGHLIGHTS**

- City of Newcastle on Highway 37
- Commercial/Industrial Site
- Next to Riverview Housing Development

LAND IN ACRES 20 ACRES MOL

**ZONING** Industrial/Commercial