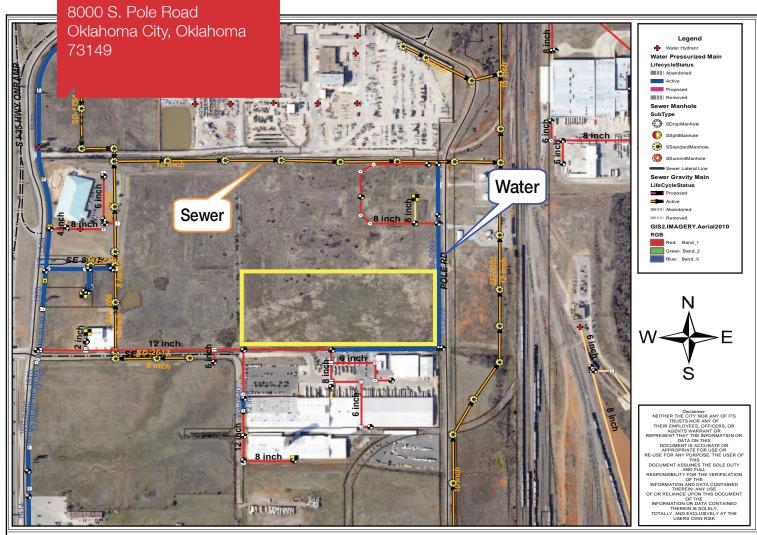

#### **PROPERTY HIGHLIGHTS**

- Industrial Development Land
- Growing Industrial Park
- Good Visibility from Pole Role
- Close to Locke Supply Headquarters
- Good Access from I-35 & I-240
- All City Utilities to Site
- 500' of Frontage on S. Pole Road

## **LOCATION HIGHLIGHTS**

- Frontage: 500' on S. Pole Road
- Dimensions: 500' x 1200'
- Industrial Park just off I-35
- Multi-Use Area Zoned I-2