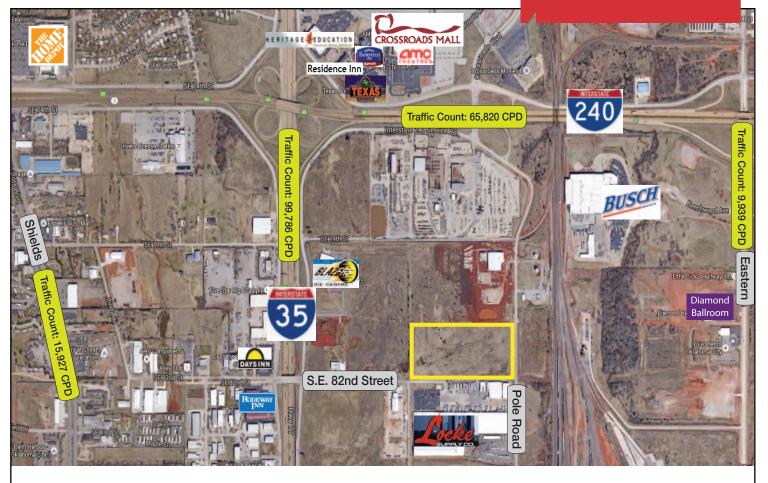

#### **PROPERTY HIGHLIGHTS**

- Industrial Development Land
- Growing Industrial Park
- Good Visibility from Pole Role
- Close to Locke Supply Headquarters
- Good Access from I-35 & I-240
- All City Utilities to Site
- 500' of Frontage on S. Pole Road

## **LOCATION HIGHLIGHTS**

- Frontage: 500' on S. Pole Road
- Dimensions: 500' x 1200'
- Industrial Park just off I-35
- Multi-Use Area Zoned I-2