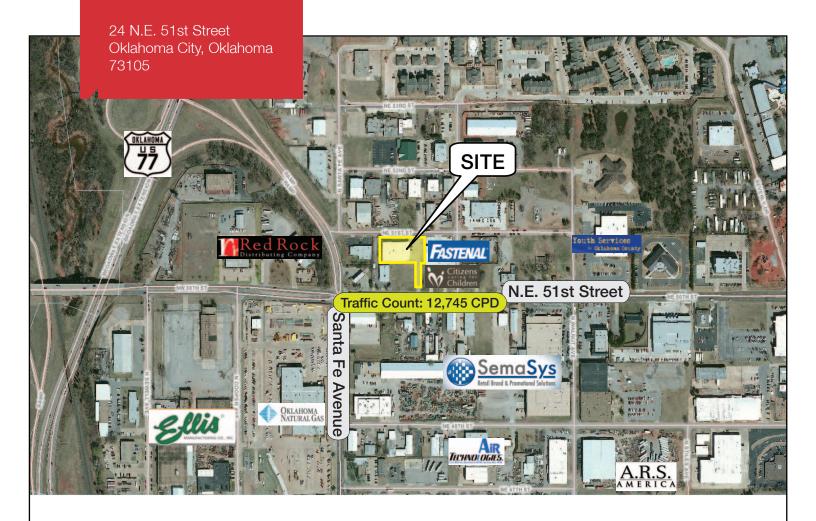

# 24 N.E. 51st Street

Oklahoma City, Oklahoma 73105

#### **LOCATION HIGHLIGHTS**

- Dimensions: 124' x 249'
- Frontage: 249' on N.E. 51st Street
- Santa Fe Industrial District
- 1 Block from Broadway Extension
- 2 Blocks from I-44