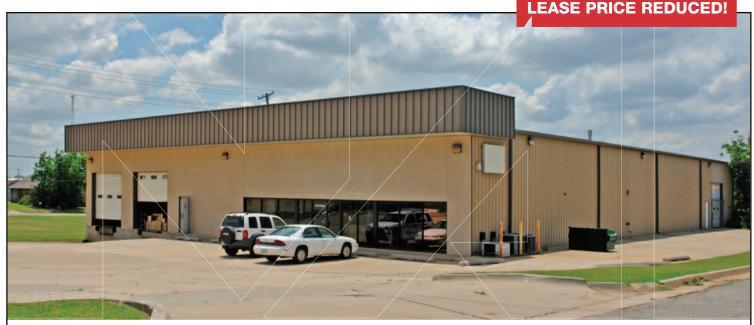

# Na ISullivan Group

Industrial Building For Lease

15,000 SF & 0.81 Acres

Lease Price: \$4.00/SF NNN Estimated NNN: \$0.56/SF Total Monthly Lease: \$5,700

# 24 N.E. 51st Street

Oklahoma City, Oklahoma 73105

#### **PROPERTY HIGHLIGHTS**

- 1,500 SF Office
- 18' Clear Ceiling Height
- (1) Dock Door
- (1) 14' Drive In Door
- (1) Step Van Height Door
- Ample Parking
- 200 Amp Power

| TOTAL SF      | 15,000 SF MOL |  |
|---------------|---------------|--|
| LAND IN ACRES | 0.81 MOL      |  |
| ZONING        | I-2           |  |
| GENERAL USE   | Industrial    |  |
| 2013 TAXES    | \$4,595       |  |

#### **LOCATION HIGHLIGHTS**

- Dimensions: 124' x 249'
- Frontage: 249' on N.E. 51st Street
- Santa Fe Industrial District
- 1 Block from Broadway Extension
- 2 Blocks from I-44