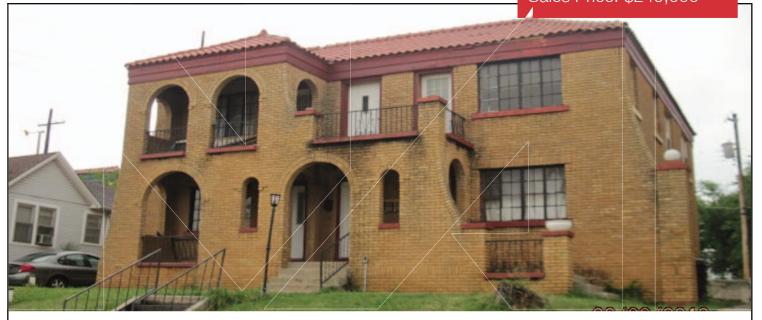

4 Plex Multi-Family Units For Sale

3,494 SF & 0.1228 Acres

PRICE REDUCED!
Sales Price: \$249,000

# 1009 N.E. 21st Street

Oklahoma City, Oklahoma 73111

#### **PROPERTY HIGHLIGHTS**

- Newly Renovated 4 Plex
- All Separately Metered
- Beautiful Wood Floors
- All New Appliances
- Fresh Paint
- Great Floor Plans for Tenants
- Laundry Available in Basement
- (2) 2 Bedroom Units-Asking Rents \$695/Month
- (2) 1 Bedroom Units-Asking Rents \$595/Month
- Pick Your Own Tenants

| TOTAL SF      | 3,494 SF MOL                 |  |
|---------------|------------------------------|--|
| LAND IN ACRES | 0.1228 MOL                   |  |
| ZONING        | R-2                          |  |
| GENERAL USE   | Multi-Family                 |  |
| TAXES         | \$717.72                     |  |
| PARKING       | 6 Spaces Plus Street Parking |  |
| BUILT         | 1920                         |  |
|               |                              |  |