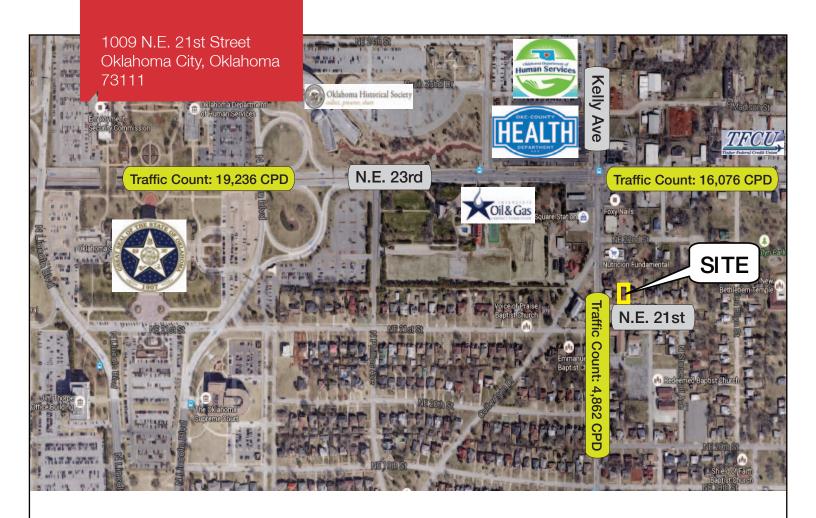

# 1009 N.E. 21st Street

Oklahoma City, Oklahoma 73111

### **LOCATION HIGHLIGHTS**

- Near Uptown & the Capital
- Easy Highway Access to Broadway Extension & I-44
- Close to Shopping, Banks & Employers
- Redeveloping Area