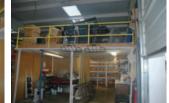

#### **PROPERTY HIGHLIGHTS**

- 6,000 SF Retail Building
- Located in the Nichols Hills Area
- 175' of Frontage on Wilshire
- Parking for 19 Cars

| TOTAL SF    | 6,000 SF MOL   |  |
|-------------|----------------|--|
| TOTAL ACRES | 0.47 ACRES MOL |  |
| ZONING      | I-2            |  |
| TAXES       | \$2,557        |  |
| BUILT       | 1970           |  |