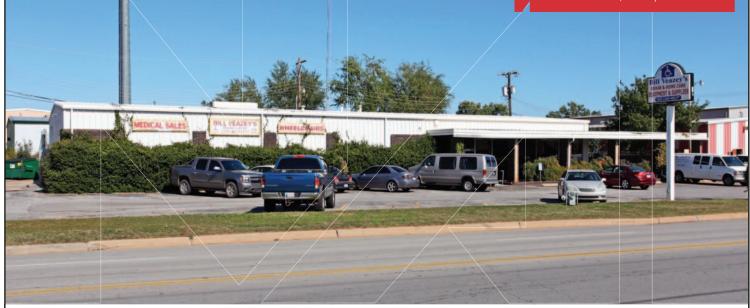

# Na ISullivan Group

Retail Building For Sale

6,000 SF

0.47 Acres MOL

Sales Price: \$450,000

### 945 W. Wilshire Boulevard

Oklahoma City, Oklahoma 73116

#### **PROPERTY HIGHLIGHTS**

- 6,000 SF Retail Building
- Located in the Nichols Hills Area
- 175' of Frontage on Wilshire
- Parking for 19 Cars

| TOTAL SF    | 6,000 SF MOL   |  |
|-------------|----------------|--|
| TOTAL ACRES | 0.47 ACRES MOL |  |
| ZONING      | I-2            |  |
| TAXES       | \$2,557        |  |
| BUILT       | 1970           |  |