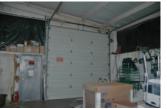

#### **PROPERTY HIGHLIGHTS**

- 6,000 SF Retail Building
- Located in the Nichols Hills Area
- 175' of Frontage on Wilshire
- Parking for 19 Cars

| TOTAL SF    | 6,000 SF MOL   |  |
|-------------|----------------|--|
| TOTAL ACRES | 0.47 ACRES MOL |  |
| ZONING      | I-2            |  |
| TAXES       | \$2,557        |  |
| BUILT       | 1970           |  |