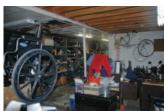

#### **PROPERTY HIGHLIGHTS**

- 6,000 SF Retail Building
- Located in the Nichols Hills Area
- 175' of Frontage on Wilshire
- Parking for 19 Cars

| TOTAL SF    | 6,000 SF MOL   |  |
|-------------|----------------|--|
| TOTAL ACRES | 0.47 ACRES MOL |  |
| ZONING      | I-2            |  |
| TAXES       | \$2,557        |  |
| BUILT       | 1970           |  |