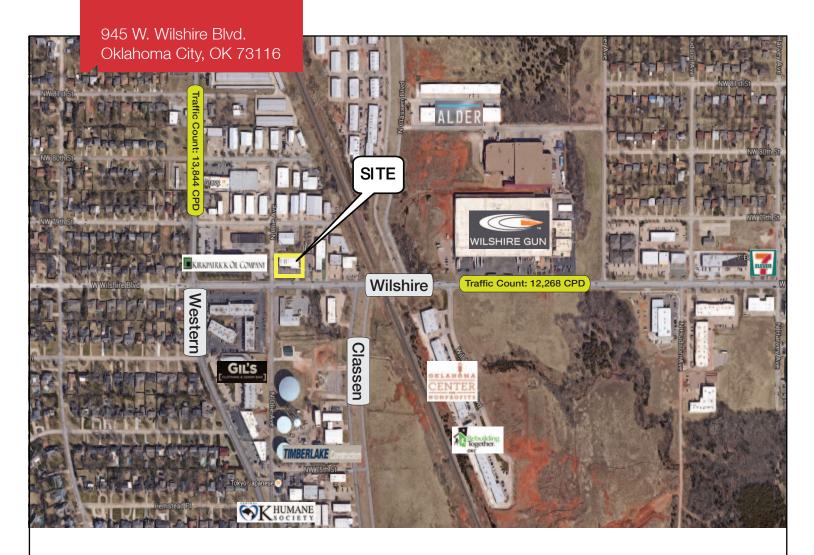

### 945 W. Wilshire Boulevard

Oklahoma City, Oklahoma 73116

#### **LOCATION HIGHLIGHTS**

■ Dimensions: 175' x 118'