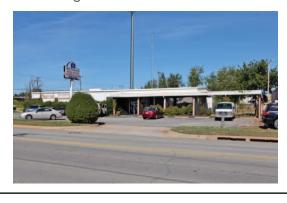

# Na ISullivan Group

Retail Building For Sale

6,000 SF

0.47 Acres MOL

Sales Price: \$450,000

### 945 W. Wilshire Boulevard

Oklahoma City, Oklahoma 73116

#### **PROPERTY HIGHLIGHTS**

- 6,000 SF Retail Building
- Located in the Nichols Hills Area
- 175' of Frontage on Wilshire
- Parking for 19 Cars

| TOTAL SF    | 6,000 SF MOL   |  |
|-------------|----------------|--|
| TOTAL ACRES | 0.47 ACRES MOL |  |
| ZONING      | I-2            |  |
| TAXES       | \$2,557        |  |
| BUILT       | 1970           |  |