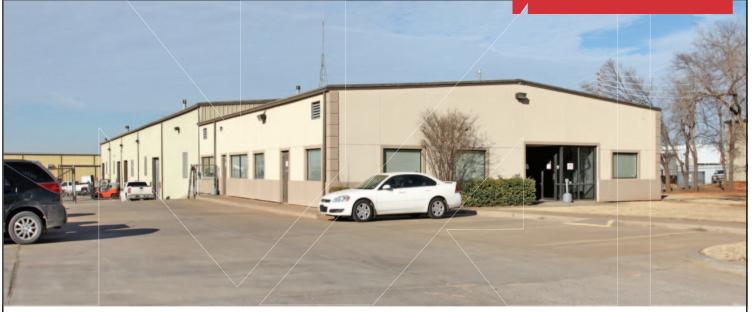

# Na ISullivan Group

Industrial Building For Lease

20,200 SF & 3.42 Acres

Lease Price: \$10.00/SF NNN Estimated NNN: \$1.32/SF Total Monthly Price: \$19,139.50

# 5353 S. Hattie Avenue

Oklahoma City, Oklahoma 73129

#### **PROPERTY HIGHLIGHTS**

- High Manufacturing Area
- (1) 10 Ton Cranes
- 3 Jib Cranes
- Well Appointed Offices
- Hard Packed Gravel & Concrete Yard
- Security Fence
- Just Off I-35
- (4) Grade Level Doors
- 20' Clear Ceiling Height
- Power: 440 Volts
- Available: June 1, 2017