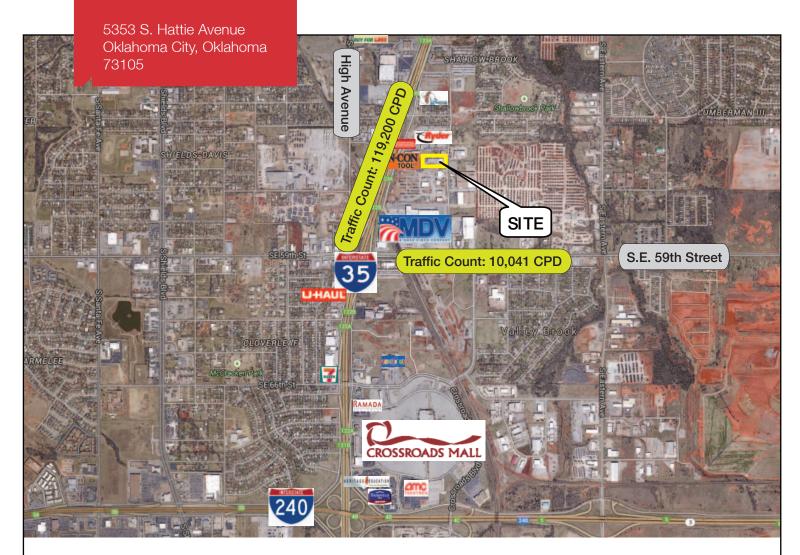

# 5353 S. Hattie Avenue

Oklahoma City, Oklahoma 73129

#### **LOCATION HIGHLIGHTS**

- Dimensions: 570' x 262'
- Frontage: 570' on S. Hattie
- Heavy Industrial Area
- I-35 Access
- 1 Mile from I-240