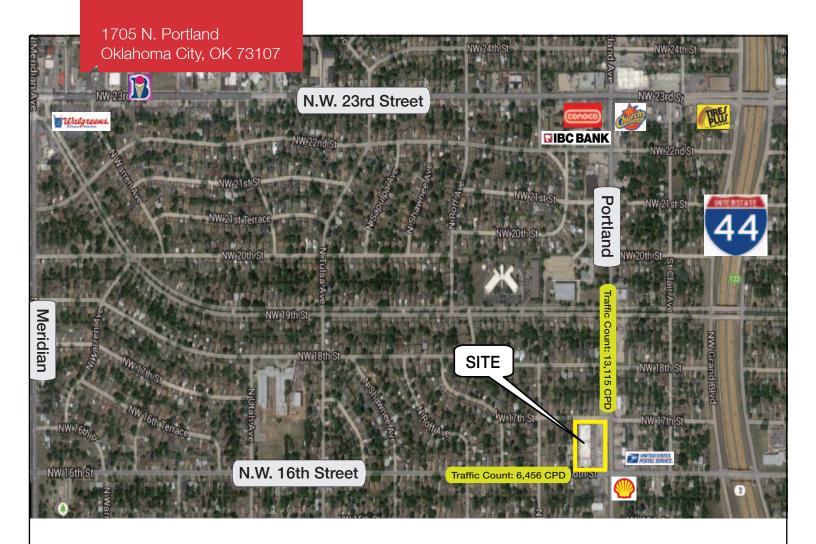

## 1705 N. Portland

Oklahoma City, Oklahoma 73107

## **LOCATION HIGHLIGHTS**

■ Dimensions: 179' x 340'

Frontage: 340' on N. Portland

■ Between N.W. 23rd and N.W. 10th

■ Near I-44