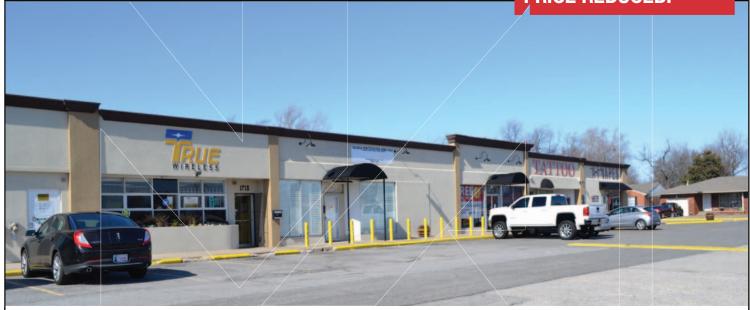

Retail Shopping Center For Sale

23,823 SF & 1.85 Acres

Sales Price: \$699,000 **PRICE REDUCED!** 

## 1705 N. Portland

Oklahoma City, Oklahoma 73107

#### **PROPERTY HIGHLIGHTS**

- Great Upside Potential with New Leases
- 13.27% Cap Rate
- Frontage on Portland
- Signaled Intersection
- Remodeled 2012
- New Roof 2012
- New HVAC Units 2012
- New EFIS Façade 2012
- Partially Sprinklered
- Value Add Property