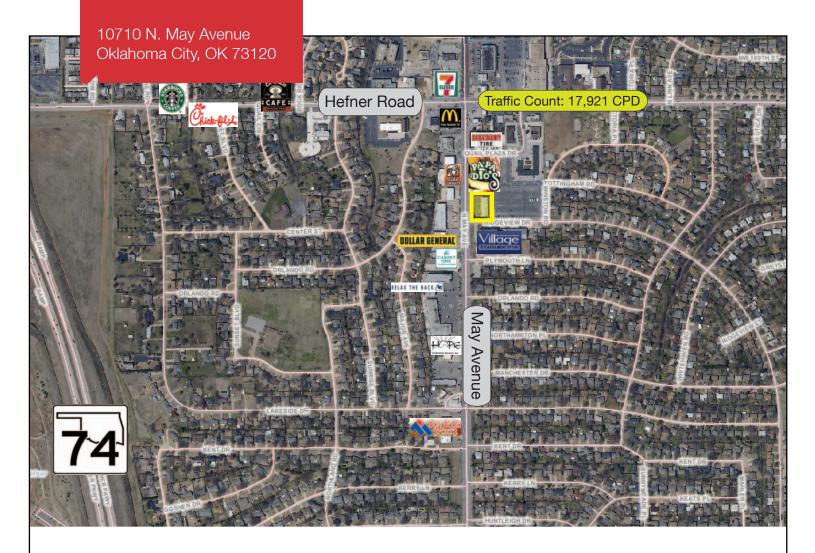

# 10710 N. May Avenue

Oklahoma City, Oklahoma 73120

## **DEMOGRAPHICS**

| Population               |                         |                         |
|--------------------------|-------------------------|-------------------------|
| <b>1 Mile:</b> 10,639    | <b>3 Mile:</b> 65,506   | <b>5 Mile:</b> 182,557  |
| Average Household Income |                         |                         |
| <b>1 Mile:</b> \$72,999  | <b>3 Mile:</b> \$70,963 | <b>5 Mile:</b> \$71,807 |
| Total Households         |                         |                         |
| <b>1 Mile:</b> 5,096     | <b>3 Mile:</b> 31,171   | <b>5 Mile:</b> 81,925   |

## **LOCATION HIGHLIGHTS**

■ Dimension: 168' x 68'

Frontage: 160' on May Avenue

■ May Avenue Commercial Corridor