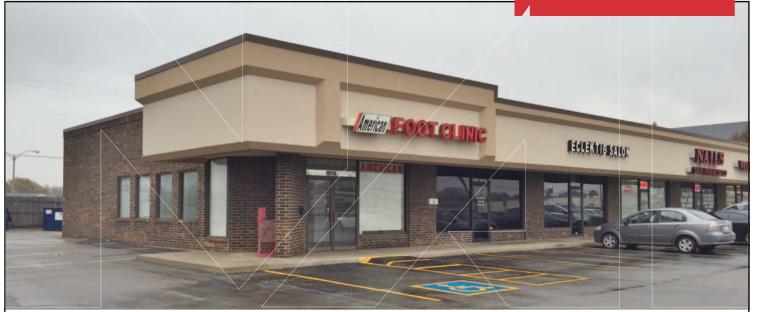

#### **PROPERTY HIGHLIGHTS**

- Retail/Office Suite on End Cap
- Located Just South of Hefner Road on May Avenue
- All Store Fronts are Parallel to the Street
- Well Maintained
- Roof & Parking Lot Recently Renovated

#### **SPACES AVAILABLE**

■ 10710: 1,000 SF MOL

| TOTAL SF    | 7,775 SF MOL |  |
|-------------|--------------|--|
| ZONING      | C-3          |  |
| GENERAL USE | Retail       |  |
| VACANT SF   | 1,000 MOL    |  |

## **LOCATION HIGHLIGHTS**

■ Dimension: 168' x 68'

Frontage: 160' on May Avenue

■ May Avenue Commercial Corridor