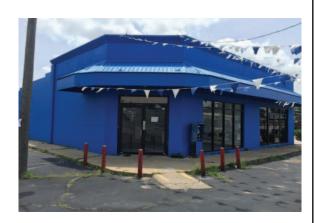

#### PROPERTY HIGHLIGHTS

- Prominent Retail Space on S.W. 29th Street & Kentucky Avenue
- On Retail Corridor for South Core OKC
- Zoning Supports Multiple Retail Options
- Ideal Site for Indoor Motorcycle/Scooter Showroom, Lawn & Garden Equipment, Gift Shop, Coffee Shop, Mobile Phones & Accessories, Clothing or Jewelry Store, Book Store

## **LOCATION HIGHLIGHTS**

- Dimensions: 50' x 130'
- Frontage: 50' on S.W. 29th Street & 130' on Kentucky Avenue
- Historic Route to & from Capital Hill & Will Rogers World Airport
- Next to Estetica Familiar Unisex & Across from Tierra Caliente Ristorante