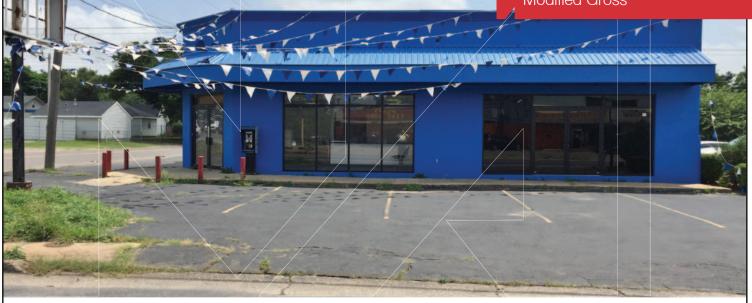

# Na ISullivan Group

Retail Building For Sale or Lease

3,438 SF

Sales Price: \$289,000

Lease Price: \$2,300/Month + Utilities Modified Gross

#### 1500 S.W. 29th Street

Oklahoma City, Oklahoma 73119

#### PROPERTY HIGHLIGHTS

- Prominent Retail Space on S.W. 29th Street & Kentucky Avenue
- On Retail Corridor for South Core OKC
- Zoning Supports Multiple Retail Options
- Ideal Site for Indoor Motorcycle/Scooter Showroom, Lawn & Garden Equipment, Gift Shop, Coffee Shop, Mobile Phones & Accessories, Clothing or Jewelry Store, Book Store