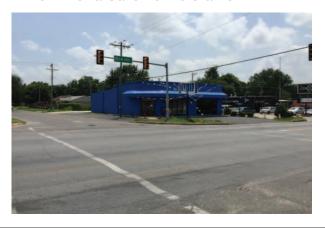

#### PROPERTY HIGHLIGHTS

- Prominent Retail Space on S.W. 29th Street & Kentucky Avenue
- On Retail Corridor for South Core OKC
- Zoning Supports Multiple Retail Options
- Ideal Site for Indoor Motorcycle/Scooter Showroom, Lawn & Garden Equipment, Gift Shop, Coffee Shop, Mobile Phones & Accessories, Clothing or Jewelry Store, Book Store

## **LOCATION HIGHLIGHTS**

- Dimensions: 50' x 130'
- Frontage: 50' on S.W. 29th Street & 130' on Kentucky Avenue
- Historic Route to & from Capital Hill & Will Rogers World Airport
- Next to Estetica Familiar Unisex & Across from Tierra Caliente Ristorante