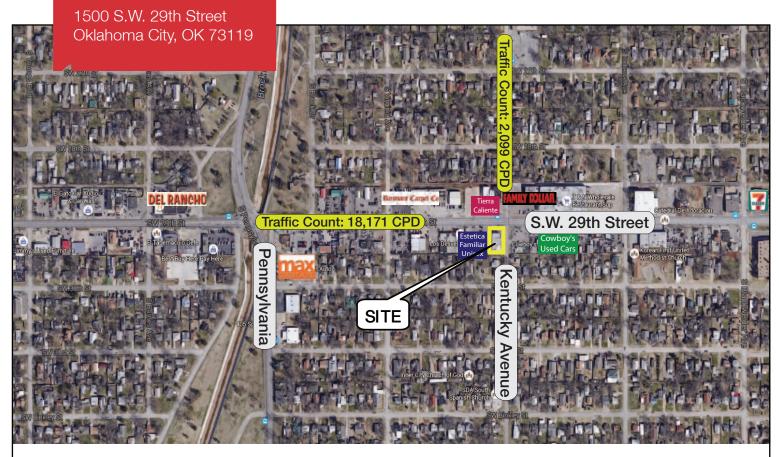

#### 1500 S.W. 29th Street

Oklahoma City, Oklahoma 73119

### **DEMOGRAPHICS**

| Population               |                         |                         |  |
|--------------------------|-------------------------|-------------------------|--|
| <b>1 Mile:</b> 20,631    | <b>3 Mile:</b> 104,530  | <b>5 Mile:</b> 218,453  |  |
| Average Household Income |                         |                         |  |
| <b>1 Mile:</b> \$29,411  | <b>3 Mile:</b> \$31,211 | <b>5 Mile:</b> \$35,324 |  |
| Total Households         |                         |                         |  |
| <b>1 Mile:</b> 6,614     | <b>3 Mile:</b> 35,249   | <b>5 Mile:</b> 82,655   |  |

## **LOCATION HIGHLIGHTS**

- Dimensions: 50' x 130'
- Frontage: 50' on S.W. 29th Street & 130' on Kentucky Avenue
- Historic Route to & from Capital Hill & Will Rogers World Airport
- Next to Estetica Familiar Unisex & Across from Tierra Caliente Ristorante